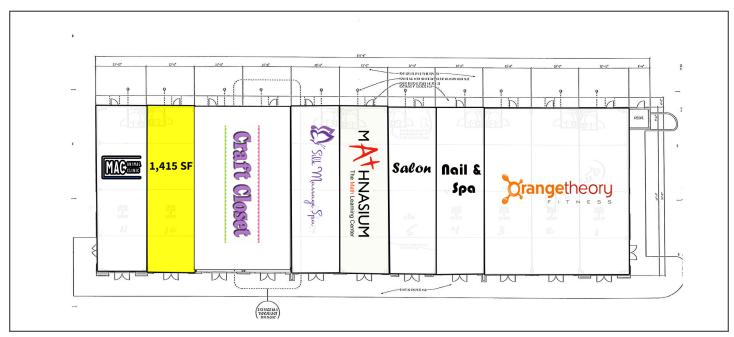

Site Plan Old Towne Station

| Demographics             | 1-mile   | 3-mile | 5-mile |
|--------------------------|----------|--------|--------|
| Estimated Population     | 5,616    | 45,209 | 79,388 |
| Daytime Population       | 8,536    | 51,972 | 89,075 |
| Average Household Income | \$60,955 | 57,004 | 58,931 |
| Median Age               | 31.0     | 24.6   | 25.4   |