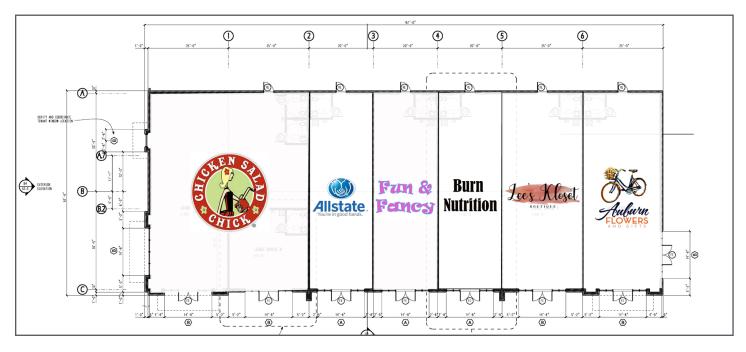

## **Retail Space Available**

- Superb access with dedicated signal at entrance
- Traffic counts exceed 22,000 CPD
- Co-tenants include: Chicken Salad Chick and Orangetheory **Fitness**

Site Plan Old Towne Station

| Demographics             | 1-mile   | 3-mile | 5-mile |
|--------------------------|----------|--------|--------|
| Estimated Population     | 5,616    | 45,209 | 79,388 |
| Daytime Population       | 8,536    | 51,972 | 89,075 |
| Average Household Income | \$60,955 | 57,004 | 58,931 |
| Median Age               | 31.0     | 24.6   | 25.4   |