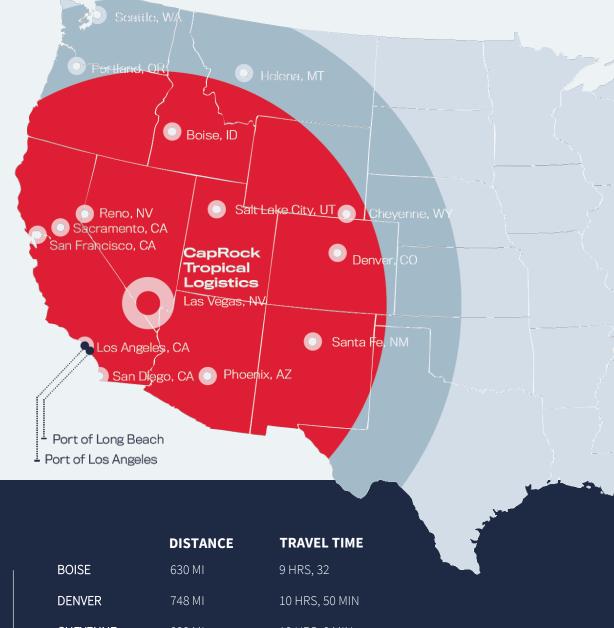

# **Transit Analysis** from Las Vegas

- ONE DAY TRUCK SERVICE

  19.4% OF US POPULATION
- TWO DAY TRUCK SERVICE 23.3% OF US POPULATION

|                | DISTANCE | TRAVEL TIME   |          | DISTANCE | TRAVEL TIME    |
|----------------|----------|---------------|----------|----------|----------------|
| LOS ANGELES    | 270 MI   | 4 HRS         | BOISE    | 630 MI   | 9 HRS, 32      |
| PHOENIX        | 298 MI   | 4 HRS, 38 MIN | DENVER   | 748 MI   | 10 HRS, 50 MIN |
| SALT LAKE CITY | 421 MI   | 5 HRS, 51 MIN | CHEYENNE | 833 MI   | 12 HRS, 8 MIN  |
| RENO           | 448 MI   | 7 HRS, 1 MIN  | HELENA   | 901 MI   | 12 HRS, 35 MIN |
| ALBUQUERQUE    | 574 MI   | 8 HRS, 20 MIN | PORTLAND | 974 MI   | 15 HRS, 29 MIN |
| SAN FRANCISCO  | 568 MI   | 8 HRS, 29 MIN | SEATTLE  | 1,125 MI | 15 HRS, 29 MIN |