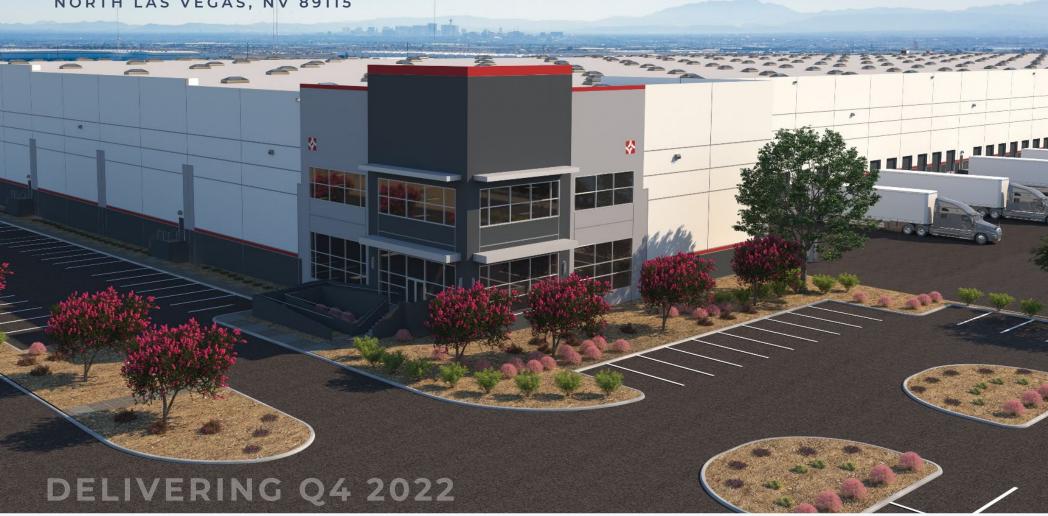

# **CAPROCK** TROPICAL LOGISTICS II

6185, 6215 & 6325 N. BEESLEY DRIVE NORTH LAS VEGAS, NV 89115

# PROJECT HIGHLIGHTS

- 3 Class A buildings
- ±442,780 total square feet
- 32' clear height
- ESFR sprinkler system
- Fifty-six (56) dock high doors
- Six (6) grade level doors
- 348 auto parking stalls
- 57 trailer stalls
- 50' x 52' column spacing
- 60' speed bays
- R-19 roof insulation
- 6" steel reinforced concrete slabs
- 277/480V, 3-phase power