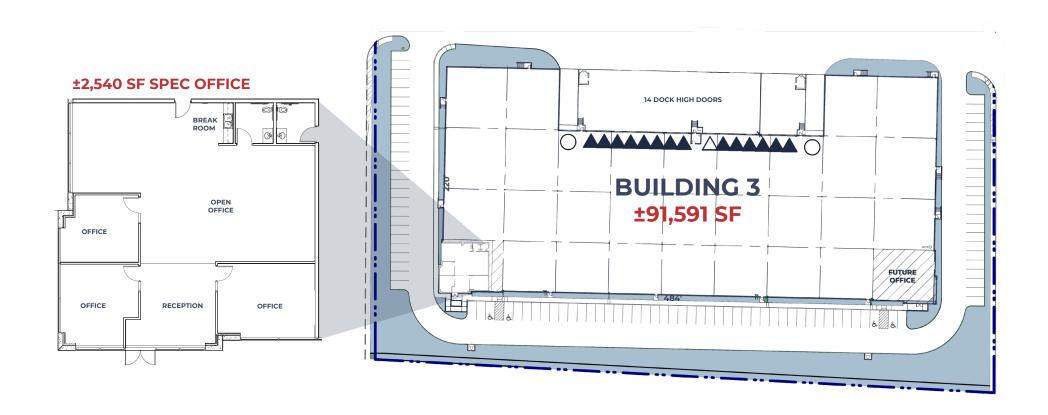

## **BUILDING 3**

- ±91,591 SF
- 32' clear height
- Fourteen (14) dock high loading doors
- Two (2) 12' x 14' drive-in doors
- ESFR sprinkler system with K-17 heads
- 2,000 amps, 277/480V, 3-phase power
- 60' dock apron

- 142' truck court
- R-19 roof insulation
- 52' x 50' typical column spacing
- 60' speed bay
- 2% skylights
- 6" steel reinforced concrete slab
- .45 mil TPO membrane roof