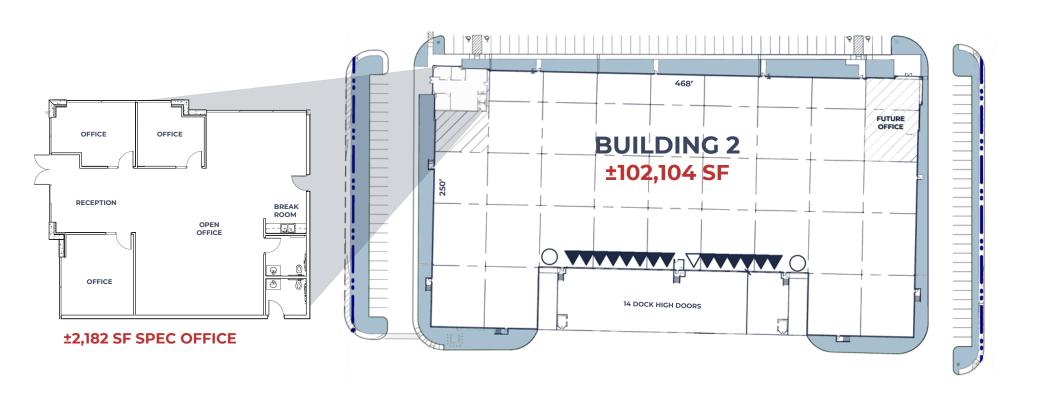

## **BUILDING 2**

- ±102,104 SF
- 32' clear height
- Fourteen (14) dock high loading doors
- Two (2) 12' x 14' drive-in doors
- ESFR sprinkler system with K-17 heads
- 2,000 amps, 277/480V, 3-phase power
- 60' dock apron

- 142' truck court.
- R-19 roof insulation
- 52' x 50' typical column spacing
- 60' speed bay
- 2% skylights
- 6" steel reinforced concrete slab
- .45 mil TPO membrane roof