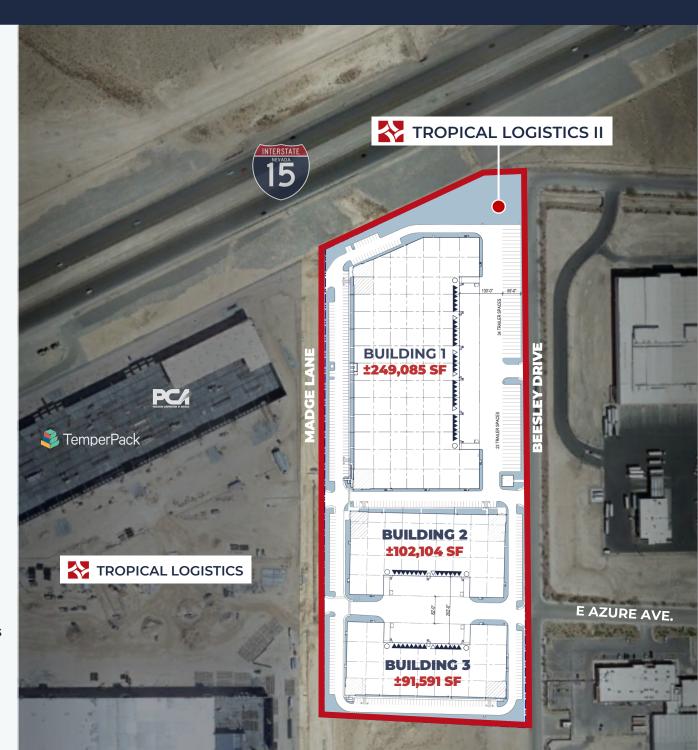

## **AERIAL OVERVIEW**

## **BUILDING 1**

- ±249,085 SF
- 32' clear height
- Twenty-eight (28) dock high loading doors
- Two (2) 12' x 14' drive-in doors
- ESFR sprinkler system with K-17 heads
- 3,000 amps, 277/480V, 3-phase power
- 60' dock apron

## **BUILDING 2**

- ±102,104 SF
- 32' clear height
- Fourteen (14) dock high loading doors
- Two (2) 12' x 14' drive-in doors
- ESFR sprinkler system with K-17 heads
- 2,000 amps, 277/480V, 3-phase power
- 60' dock apron

## **BUILDING 3**

- ±91,591 SF
- 32' clear height
- Fourteen (14) dock high loading doors
- Two (2) 12' x 14' drive-in doors
- ESFR sprinkler system with K-17 heads
- 2,000 amps, 277/480V, 3-phase power
- 60' dock apron