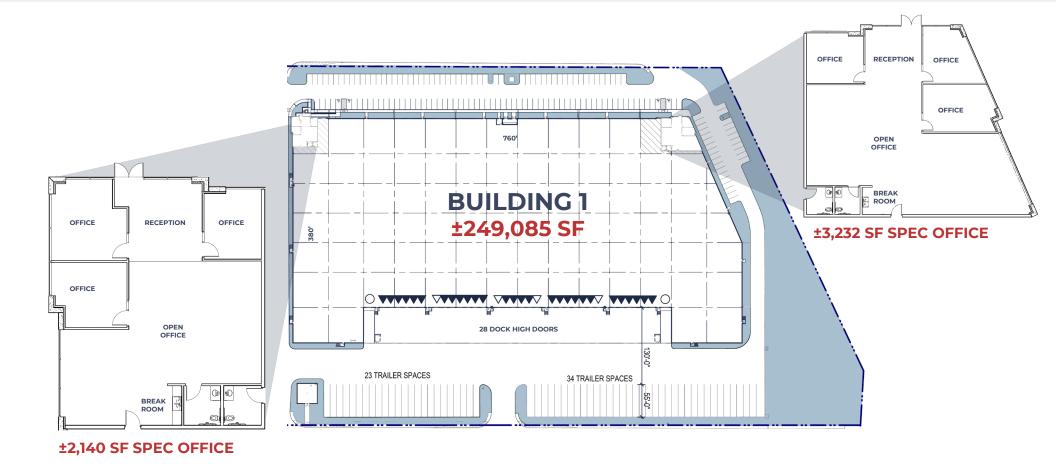

## **BUILDING 1**

- ±249,085 SF
- 32' clear height
- Twenty-eight (28) dock high loading doors
- Two (2) 12' x 14' drive-in doors
- ESFR sprinkler system with K-17 heads
- 3,000 amps, 277/480V, 3-phase power
- 60' dock apron

- 185' truck court
- R-19 roof insulation
- 52' x 50' typical column spacing
- 60' speed bay
- 2% skylights
- 6" steel reinforced concrete slab
- .45 mil TPO membrane roof