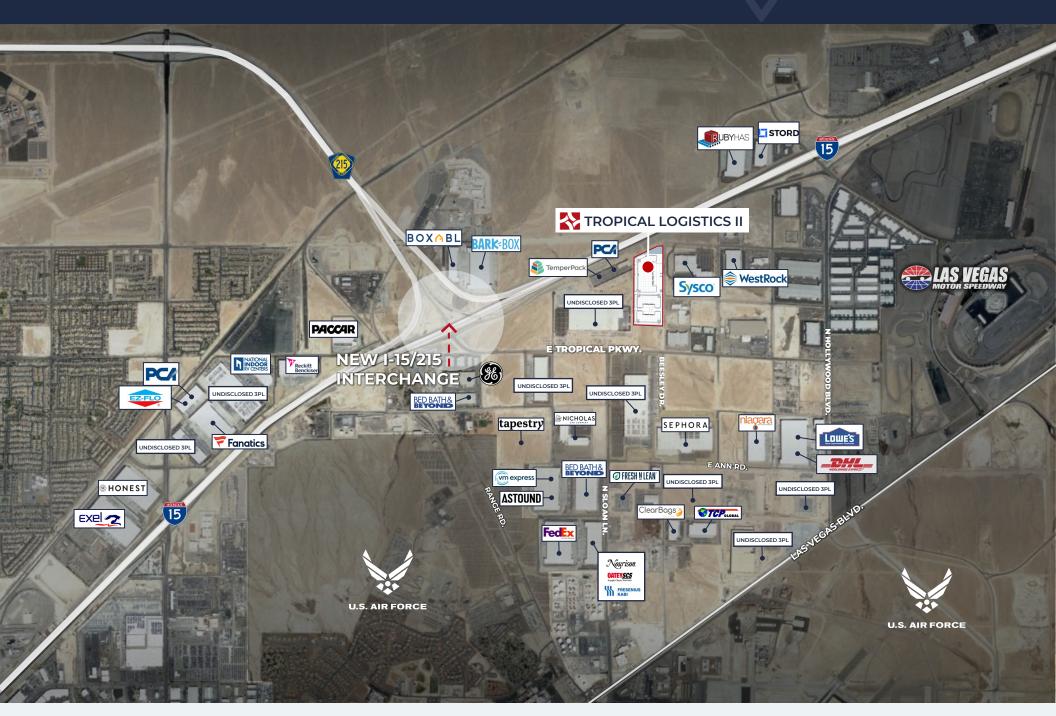

±102,104 SF
- 32' clear height
- Fourteen (14) dock high loading doors
- Two (2) 12' x 14' drive-in doors
- ESFR sprinkler system with K-17 heads
- 2,000 amps, 277/480V, 3-phase power
- 60' dock apron

- 142' truck court.
- R-19 roof insulation
- 52' x 50' typical column spacing
- 60' speed bay
- 2% skylights
- 6" steel reinforced concrete slab
- .45 mil TPO membrane roof



## **BUILDING 3**

- ±91,591 SF
- 32' clear height
- Fourteen (14) dock high loading doors
- Two (2) 12' x 14' drive-in doors
- ESFR sprinkler system with K-17 heads
- 2,000 amps, 277/480V, 3-phase power
- 60' dock apron

- 142' truck court
- R-19 roof insulation
- 52' x 50' typical column spacing
- 60' speed bay
- 2% skylights
- 6" steel reinforced concrete slab
- .45 mil TPO membrane roof



## **AERIAL OVERVIEW**





# **Transit Analysis** from Las Vegas

- ONE DAY TRUCK SERVICE

  19.4% OF US POPULATION
- TWO DAY TRUCK SERVICE 23.3% OF US POPULATION



|                | DISTANCE | TRAVEL TIME   |          | DISTANCE | TRAVEL TIME    |
|----------------|----------|---------------|----------|----------|----------------|
| LOS ANGELES    | 270 MI   | 4 HRS         | BOISE    | 630 MI   | 9 HRS, 32      |
| PHOENIX        | 298 MI   | 4 HRS, 38 MIN | DENVER   | 748 MI   | 10 HRS, 50 MIN |
| SALT LAKE CITY | 421 MI   | 5 HRS, 51 MIN | CHEYENNE | 833 MI   | 12 HRS, 8 MIN  |
| RENO           | 448 MI   | 7 HRS, 1 MIN  | HELENA   | 901 MI   | 12 HRS, 35 MIN |
| ALBUQUERQUE    | 574 MI   | 8 HRS, 20 MIN | PORTLAND | 974 MI   | 15 HRS, 29 MIN |
| SAN FRANCISCO  | 568 MI   | 8 HRS, 29 MIN | SEATTLE  | 1,125