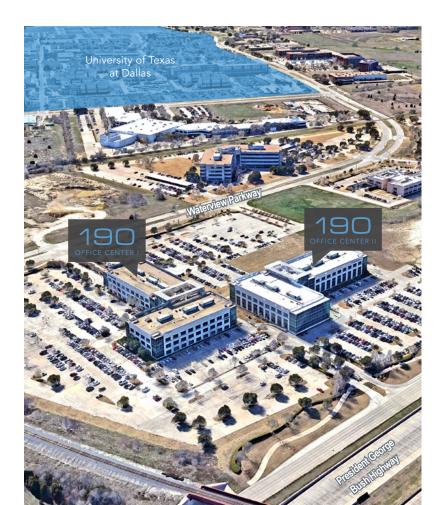

# 190 office center 1 & 11

## PROPERTY FEATURES

- + Local, institutional ownership
- + 190 Office Center I: ±153,744 RSF
- + 190 Office Center II: ±153,724 RSF
- + 5:1000 parking
- + On-site café
- + New tenant lounge
- + Premier building visibility along the President George Bush Turnpike
- + On-site management
- + 24/7 on-site security patrol
- + Suites from 2,000 SF 43,281 SF
- + Exterior signage/identity available