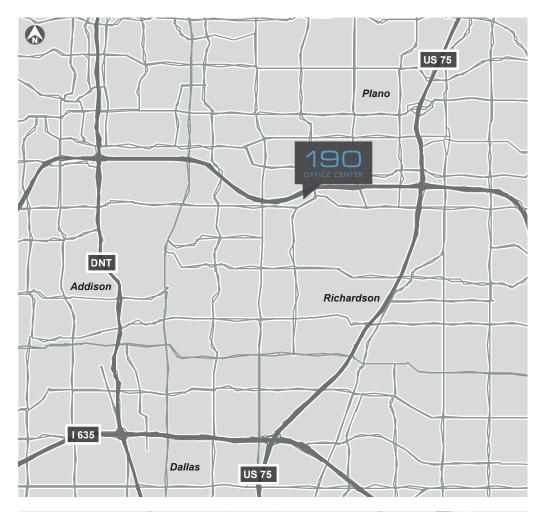

#### **Convenient Access**

Centrally located with easy access to Dallas North Tollway and U.S. Hwy 75 from President George Bush Turnpike.

#### **Airport Proximity**

Average drive-time to DFW International Airport and Dallas Love Field Airport is 25 minutes during working hours.