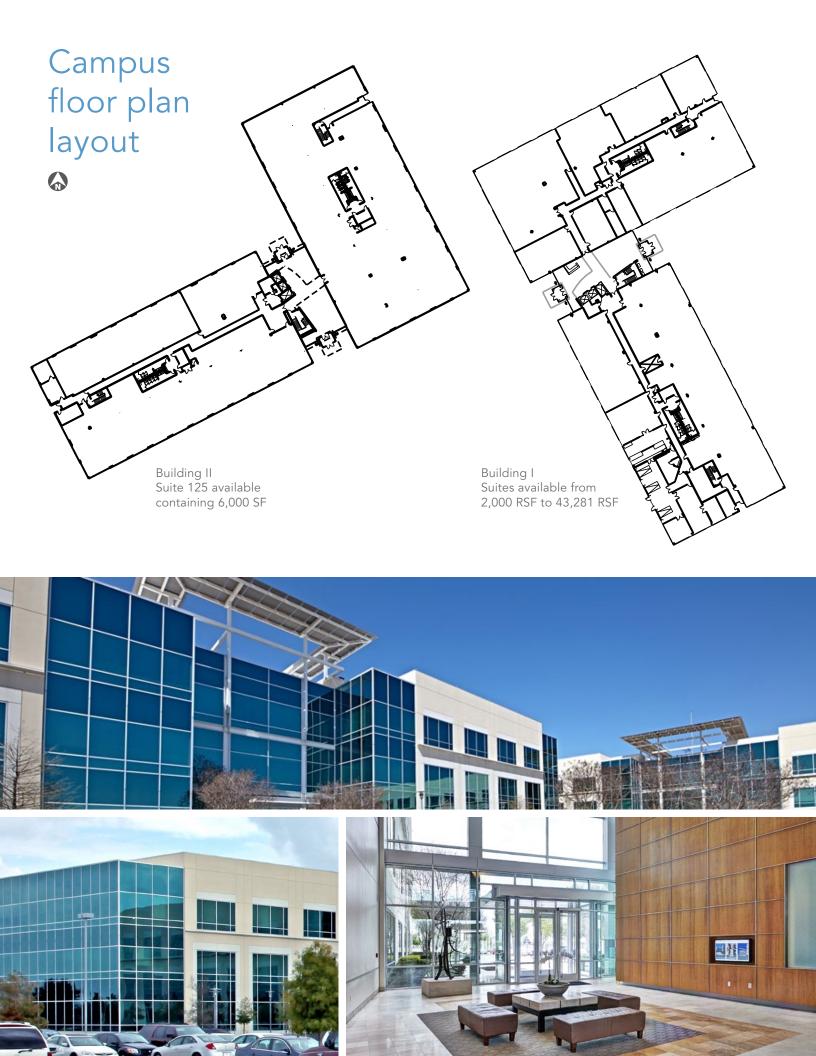

## PROPERTY FEATURES

- + Local, institutional ownership
- + 190 Office Center I: ±153,744 RSF
- + 190 Office Center II: ±153,724 RSF
- + 5:1000 parking
- + On-site café
- + New tenant lounge
- + Premier building visibility along the President George Bush Turnpike
- + On-site management
- + 24/7 on-site security patrol
- + Suites from 2,000 SF 43,281 SF
- + Exterior signage/identity available