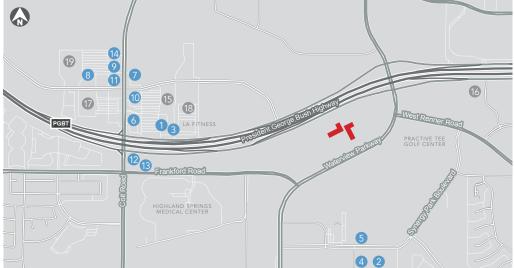

FOOD + DRINKS

- 1. Café Brazil
- 2. Einstein Bros. Bagels
- 3. Geisha Steak & Sushi
- 4. IHOP
- 5. Jimmy John's
- 6. McDonald's
- 7. Rosa's Café

- Sonic Drive-In
  Steak 'n Shake
- 10. Subway
- 11. Taco Bell
  - 12. Taco Cabana
  - 13. Taco Casa
  - 14. Whataburger

#### SHOPPING + LODGING

- 15. Central Market
- 16. Hilton Garden Inn
- 17. Sam's Club
- 18. Staybridge Suites Plano
- 19. Walmart

Leased by:

James Esquivel Managing Director +1 214 438 6152 james.esquivel@am.jll.com