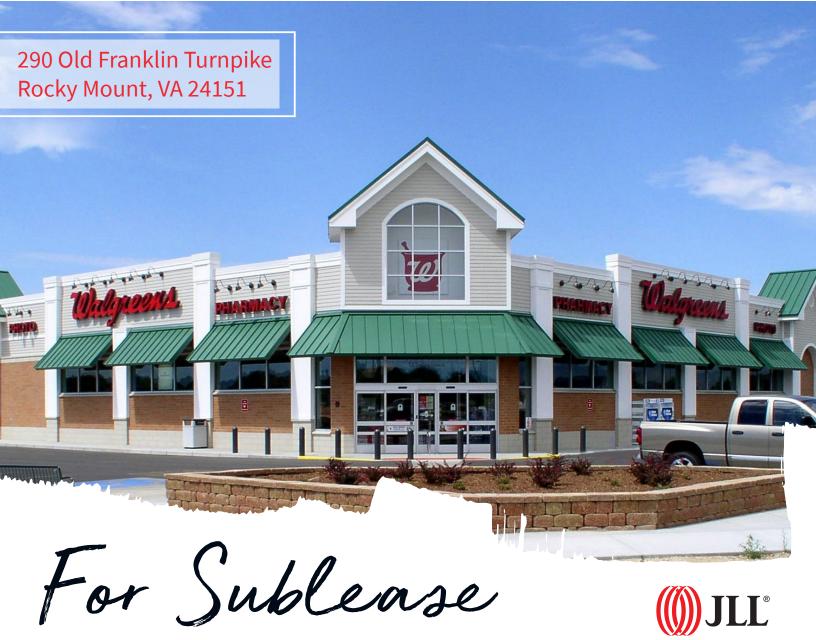

口 14,462 SF

🗔 ~107' on Old Franklin Turnpike

口 1.38 Acres

## Highlights

- 14,462 SF with one drive-thru lane
- High traffic signalized intersection with 17,000 VPD on Old Franklin Turnpike
- Excellent visibility with 107' of frontage on Old Franklin Turnpike
- Great visiblility with pylon signage opportunity
- Terrific co-tenancy with Walmart,
  Verizon, Kroger, BB&T, among others.