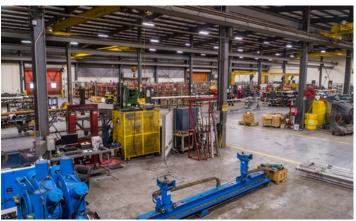

## **Site Features**

- Warehouse: ±49,710/s.f. (180' x 276') (Three 60' Bays)
- Office: ±24,000/s.f. (2-story with elevator)
- Land: ±11.05 acres, fully fenced (additional ±4.38 acres available)
- Lab: 3,000/s.f.
- Outside storage: ±4.7 acres paved
- Eave Ht: 26-30'
- Four (4) 5-Ton Cranes (All bays have ability to have (2) 10-ton Cranes)
- 100% HVAC
- Lighting: LED
- Power: 3-phase 480 Volts 1600 Amps
- Sprinklered
- Washrack
- Door Size: (4) 14' x 16'
- Parking: 147 total
- Excellent location with easy access to Belway 8 and Highway 59.
  Only 1.2 miles south of Bush Intercontinental Airport.
- List Price: \$6.2mm (\$80.40/s.f.)

# **Site Features**

- Warehouse: ±49,710/s.f. (180' x 276') (Three 60' Bays)
- Office: ±24,000/s.f. (2-story with elevator)
- Land: ±11.05 acres, fully fenced (additional ±4.38 acres available)
- Lab: 3,000/s.f.
- Outside storage: ±4.7 acres paved
- Eave Ht: 26-30'
- Four (4) 5-Ton Cranes
- 100% HVAC
- Lighting: LED
- Power: 3-phase 480 Volts 1600 Amps
- Sprinklered
- Washrack
- Door Size: (4) 14' x 16'
- Excellent location with easy access to Belway 8 and Highway 59.
  Only 1.2 miles south of Bush Intercontinental Airport.
- List Price: \$6.2mm (\$80.40/s.f.)