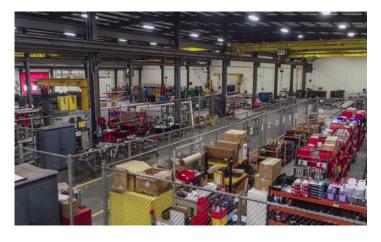

## **Site Features**

- Warehouse: ±49,710/s.f. (180' x 276') (Three 60' Bays)
- Office: ±24,000/s.f. (2-story with elevator)
- Land: ±11.05 acres, fully fenced (additional ±4.38 acres available)
- Lab: 3,000/s.f.
- Outside storage: ±4.7 acres paved
- Eave Ht: 26-30'
- Four (4) 5-Ton Cranes (All bays have ability to have (2) 10-ton Cranes)
- 100% HVAC
- Lighting: LED
- Power: 3-phase 480 Volts 1600 Amps
- Sprinklered
- Washrack
- Door Size: (4) 14' x 16'
- Parking: 147 total
- Excellent location with easy access to Belway 8 and Highway 59.
  Only 1.2 miles south of Bush Intercontinental Airport.
- List Price: \$6.2mm (\$80.40/s.f.)

# **Site Features**

- Warehouse: ±49,710/s.f. (180' x 276') (Three 60' Bays)
- Office: ±24,000/s.f. (2-story with elevator)
- Land: ±11.05 acres, fully fenced (additional ±4.38 acres available)
- Lab: 3,000/s.f.
- Outside storage: ±4.7 acres paved
- Eave Ht: 26-30'
- Four (4) 5-Ton Cranes
- 100% HVAC
- Lighting: LED
- Power: 3-phase 480 Volts 1600 Amps
- Sprinklered
- Washrack
- Door Size: (4) 14' x 16'
- Excellent location with easy access to Belway 8 and Highway 59.
  Only 1.2 miles south of Bush Intercontinental Airport.
- List Price: \$6.2mm (\$80.40/s.f.)