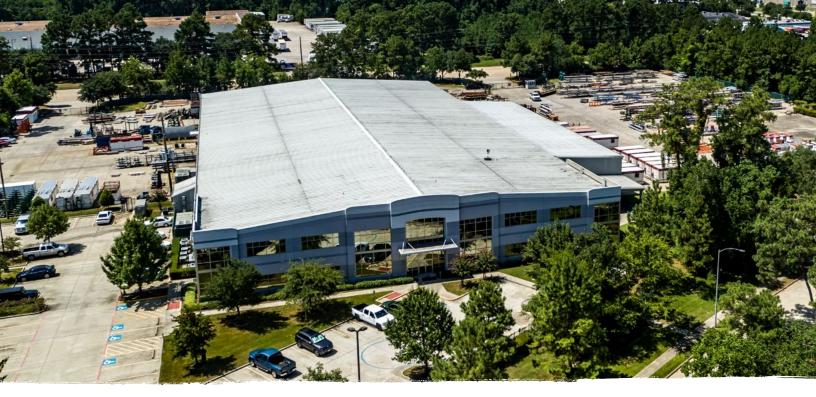

## **Site Features**

- Warehouse: ±49,710/s.f. (180' x 276') (Three 60' Bays)
- Office: ±24,000/s.f. (2-story with elevator)
- Land: ±11.05 acres, fully fenced (additional ±4.38 acres available)
- Lab: 3,000/s.f.
- Outside storage: ±4.7 acres paved
- Eave Ht: 26-30'
- Four (4) 5-Ton Cranes (All bays have ability to have (2) 10-ton Cranes)
- 100% HVAC
- Lighting: LED
- Power: 3-phase 480 Volts 1600 Amps
- Sprinklered
- Washrack
- Door Size: (4) 14' x 16'
- Parking: 147 total
- Excellent location with easy access to Belway 8 and Highway 59.
  Only 1.2 miles south of Bush Intercontinental Airport.
- List Price: \$6.2mm (\$80.40/s.f.)

# 3950 Interwood South Pkwy Houston, Texas 77032

# **Site Features**

- Warehouse: ±49,710/s.f. (180' x 276') (Three 60' Bays)
- Office: ±24,000/s.f. (2-story with elevator)
- Land: ±11.05 acres, fully fenced (additional ±4.38 acres available)
- Lab: 3,000/s.f.
- Outside storage: ±4.7 acres paved
- Eave Ht: 26-30'
- Four (4) 5-Ton Cranes
- 100% HVAC
- Lighting: LED
- Power: 3-phase 480 Volts 1600 Amps
- Sprinklered
- Washrack
- Door Size: (4) 14' x 16'
- Excellent location with easy access to Belway 8 and Highway 59.
  Only 1.2 miles south of Bush Intercontinental Airport.
- List Price: \$6.2mm (\$80.40/s.f.)