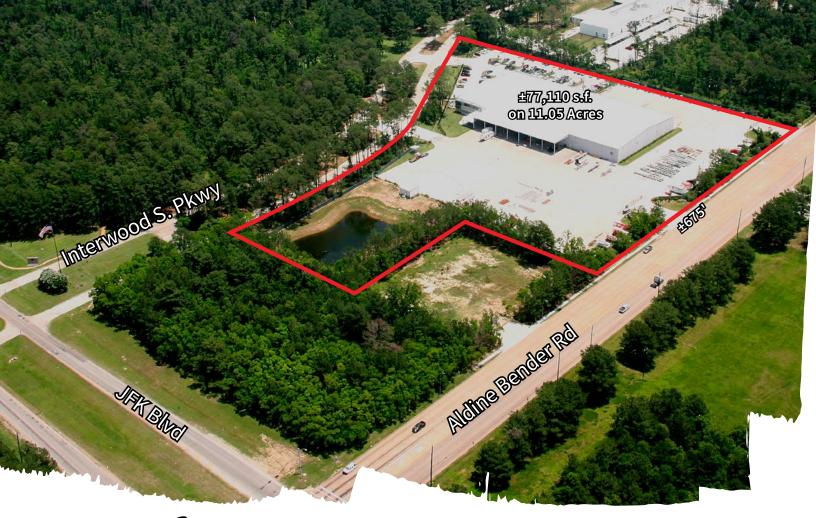

100% HVAC
- Lighting: LED
- Power: 3-phase 480 Volts 1600 Amps
- Sprinklered
- Washrack
- Door Size: (4) 14' x 16'
- Parking: 147 total
- Excellent location with easy access to Belway 8 and Highway 59.
  Only 1.2 miles south of Bush Intercontinental Airport.
- List Price: \$6.2mm (\$80.40/s.f.)



# 3950 Interwood South Pkwy Houston, Texas 77032

#### Mark Nicholas, SIOR

+1 713 888 4024

mark.nicholas@am.jll.com

#### **Richard Quarles, SIOR**

+17138884019

richard.quarles@am.jll.com

# **Click for Property Photos**

## **Click for Virtual Tour**



**±77,110** s.f. - Crane Served on ±11.05 Acres 3950 Interwood South Pkwy | Houston, TX 77032

# For Sale













For Sale

3950 Interwood South Pkwy | Houston, TX 77032





#### 1400 Post Oak Blvd. Ste 1100 | Houston, TX 77056









# For Sale

# ±77,110 s.f. - Crane Served on ±11.05 Acres

# **Site Features**

- Warehouse: ±49,710/s.f. (180' x 276') (Three 60' Bays)
- Office: ±24,000/s.f. (2-story with elevator)
- Land: ±11.05 acres, fully fenced (additional ±4.38 acres available)
- Lab: 3,000/s.f.
- Outside storage: ±4.7 acres paved
- Eave Ht: 26-30'
- Four (4) 5-Ton Cranes
- 100% HVAC
- Lighting: LED
- Power: 3-phase 480 Volts 1600 Amps
- Sprinklered
- Washrack
- Door Size: (4) 14' x 16'
- Excellent location with easy access to Belway 8 and Highway 59.
  Only 1.2 miles south of Bush Intercontinental Airport.
- List Price: \$6.2mm (\$80.40/s.f.)

# 3950 Interwood South Pkwy Houston, Texas 77032

#### Mark Nicholas, SIOR

+1 713 888 4024 mark.nicholas@am.jll.com

#### Richard Quarles, SIOR

+1 713 888 4019 richard.