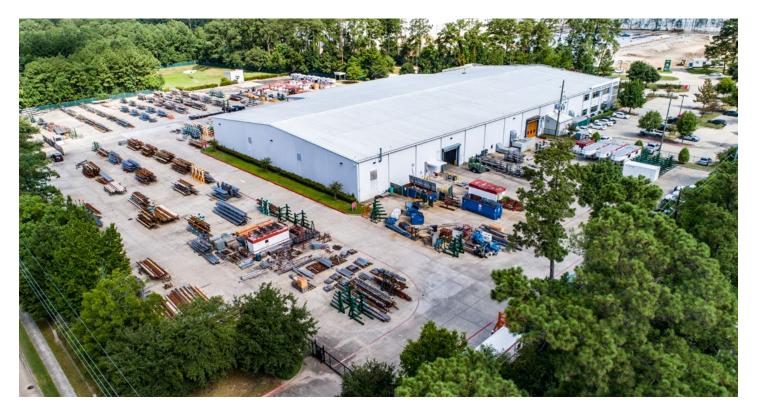

## **Site Features**

- Warehouse: ±49,710/s.f. (180' x 276') (Three 60' Bays)
- Office: ±24,000/s.f. (2-story with elevator)
- Land: ±11.05 acres, fully fenced (additional ±4.38 acres available)
- Lab: 3,000/s.f.
- Outside storage: ±4.7 acres paved
- Eave Ht: 26-30'
- Four (4) 5-Ton Cranes (All bays have ability to have (2) 10-ton Cranes)
- 100% HVAC
- Lighting: LED
- Power: 3-phase 480 Volts 1600 Amps
- Sprinklered
- Washrack
- Door Size: (4) 14' x 16'
- Parking: 147 total
- Excellent location with easy access to Belway 8 and Highway 59.
  Only 1.2 miles south of Bush Intercontinental Airport.
- List Price: \$6.2mm (\$80.40/s.f.)

# **Site Features**

- Warehouse: ±49,710/s.f. (180' x 276') (Three 60' Bays)
- Office: ±24,000/s.f. (2-story with elevator)
- Land: ±11.05 acres, fully fenced (additional ±4.38 acres available)
- Lab: 3,000/s.f.
- Outside storage: ±4.7 acres paved
- Eave Ht: 26-30'
- Four (4) 5-Ton Cranes
- 100% HVAC
- Lighting: LED
- Power: 3-phase 480 Volts 1600 Amps
- Sprinklered
- Washrack
- Door Size: (4) 14' x 16'
- Excellent location with easy access to Belway 8 and Highway 59.
  Only 1.2 miles south of Bush Intercontinental Airport.
- List Price: \$6.2mm (\$80.40/s.f.)