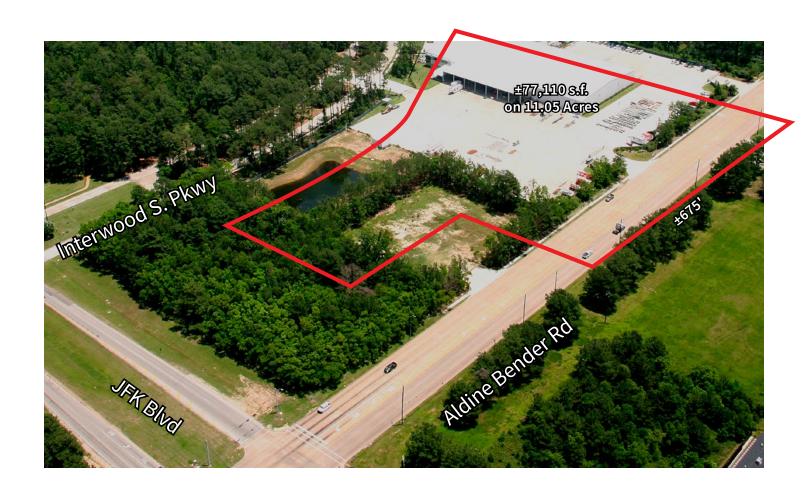

- 100% HVAC
- Lighting: LED
- Power: 3-phase 480 Volts 1600 Amps
- Sprinklered
- Washrack
- Door Size: (4) 14' x 16'
- Parking: 147 total
- Excellent location with easy access to Belway 8 and Highway 59.
  Only 1.2 miles south of Bush Intercontinental Airport.
- List Price: \$6.2mm (\$80.40/s.f.)



# 3950 Interwood South Pkwy Houston, Texas 77032

#### Mark Nicholas, SIOR

+1 713 888 4024

mark.nicholas@am.jll.com

#### **Richard Quarles, SIOR**

+17138884019

richard.quarles@am.jll.com

# **Click for Property Photos**

## **Click for Virtual Tour**



**±77,110** s.f. - Crane Served on ±11.05 Acres 3950 Interwood South Pkwy | Houston, TX 77032

# For Sale













For Sale

3950 Interwood South Pkwy | Houston, TX 77032





#### 1400 Post Oak Blvd. Ste 1100 | Houston, TX 77056









# For Sale

# ±77,110 s.f. - Crane Served on ±11.05 Acres

# **Site Features**

- Warehouse: ±49,710/s.f. (180' x 276') (Three 60' Bays)
- Office: ±24,000/s.f. (2-story with elevator)
- Land: ±11.05 acres, fully fenced (additional ±4.38 acres available)
- Lab: 3,000/s.f.
- Outside storage: ±4.7 acres paved
- Eave Ht: 26-30'
- Four (4) 5-Ton Cranes
- 100% HVAC
- Lighting: LED
- Power: 3-phase 480 Volts 1600 Amps
- Sprinklered
- Washrack
- Door Size: (4) 14' x 16'
- Excellent location with easy access to Belway 8 and Highway 59.
  Only 1.2 miles south of Bush Intercontinental Airport.
- List Price: \$6.2mm (\$80.40/s.f.)

# 3950 Interwood South Pkwy Houston, Texas 77032

#### Mark Nicholas, SIOR

+1 713 888 4024 mark.nicholas@am.jll.com

#### Richard Quarles, SIOR

+1 713 888 4019 richar