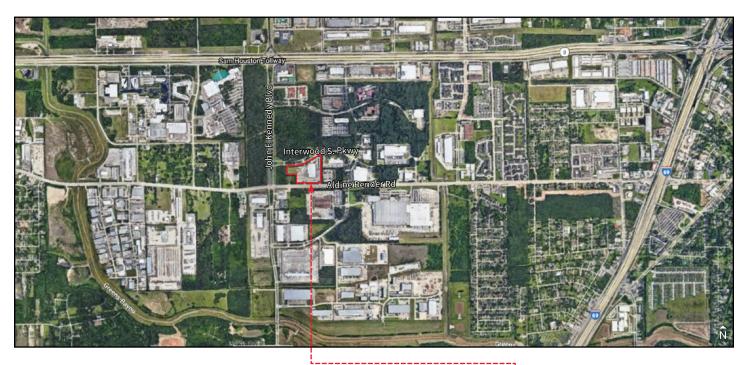

## **Site Features**

- Warehouse: ±49,710/s.f. (180' x 276') (Three 60' Bays)
- Office: ±24,000/s.f. (2-story with elevator)
- Land: ±11.05 acres, fully fenced (additional ±4.38 acres available)
- Lab: 3,000/s.f.
- Outside storage: ±4.7 acres paved
- Eave Ht: 26-30'
- Four (4) 5-Ton Cranes (All bays have ability to have (2) 10-ton Cranes)
- 100% HVAC
- Lighting: LED
- Power: 3-phase 480 Volts 1600 Amps
- Sprinklered
- Washrack
- Door Size: (4) 14' x 16'
- Parking: 147 total
- Excellent location with easy access to Belway 8 and Highway 59.
  Only 1.2 miles south of Bush Intercontinental Airport.
- List Price: \$6.2mm (\$80.40/s.f.)

# **Site Features**

- Warehouse: ±49,710/s.f. (180' x 276') (Three 60' Bays)
- Office: ±24,000/s.f. (2-story with elevator)
- Land: ±11.05 acres, fully fenced (additional ±4.38 acres available)
- Lab: 3,000/s.f.
- Outside storage: ±4.7 acres paved
- Eave Ht: 26-30'
- Four (4) 5-Ton Cranes
- 100% HVAC
- Lighting: LED
- Power: 3-phase 480 Volts 1600 Amps
- Sprinklered
- Washrack
- Door Size: (4) 14' x 16'
- Excellent location with easy access to Belway 8 and Highway 59.
  Only 1.2 miles south of Bush Intercontinental Airport.
- List Price: \$6.2mm (\$80.40/s.f.)