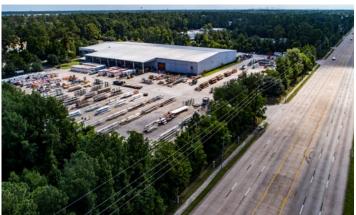

# ±77,110 s.f. - Crane Served on ±11.05 Acres

## **Site Features**

- Warehouse: ±49,710/s.f. (180' x 276') (Three 60' Bays)
- Office: ±24,000/s.f. (2-story with elevator)
- Land: ±11.05 acres, fully fenced (additional ±4.38 acres available)
- Lab: 3,000/s.f.
- Outside storage: ±4.7 acres paved
- Eave Ht: 26-30'
- Four (4) 5-Ton Cranes (All bays have ability to have (2) 10-ton Cranes)
- 100% HVAC
- Lighting: LED
- Power: 3-phase 480 Volts 1600 Amps
- Sprinklered
- Washrack
- Door Size: (4) 14' x 16'
- Parking: 147 total
- Excellent location with easy access to Belway 8 and Highway 59.
  Only 1.2 miles south of Bush Intercontinental Airport.
- List Price: \$6.2mm (\$80.40/s.f.)

# 3950 Interwood South Pkwy Houston, Texas 77032