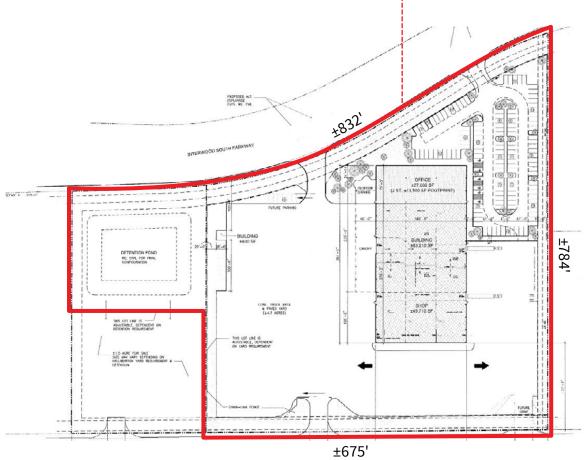

## **Site Features**

- Warehouse: ±49,710/s.f. (180' x 276') (Three 60' Bays)
- Office: ±24,000/s.f. (2-story with elevator)
- Land: ±11.05 acres, fully fenced (additional ±4.38 acres available)
- Lab: 3,000/s.f.
- Outside storage: ±4.7 acres paved
- Eave Ht: 26-30'
- Four (4) 5-Ton Cranes (All bays have ability to have (2) 10-ton Cranes)
- 100% HVAC
- Lighting: LED
- Power: 3-phase 480 Volts 1600 Amps
- Sprinklered
- Washrack
- Door Size: (4) 14' x 16'
- Parking: 147 total
- Excellent location with easy access to Belway 8 and Highway 59.
  Only 1.2 miles south of Bush Intercontinental Airport.
- List Price: \$6.2mm (\$80.40/s.f.)

# **Site Features**

- Warehouse: ±49,710/s.f. (180' x 276') (Three 60' Bays)
- Office: ±24,000/s.f. (2-story with elevator)
- Land: ±11.05 acres, fully fenced (additional ±4.38 acres available)
- Lab: 3,000/s.f.
- Outside storage: ±4.7 acres paved
- Eave Ht: 26-30'
- Four (4) 5-Ton Cranes
- 100% HVAC
- Lighting: LED
- Power: 3-phase 480 Volts 1600 Amps
- Sprinklered
- Washrack
- Door Size: (4) 14' x 16'
- Excellent location with easy access to Belway 8 and Highway 59.
  Only 1.2 miles south of Bush Intercontinental Airport.
- List Price: \$6.2mm (\$80.40/s.f.)