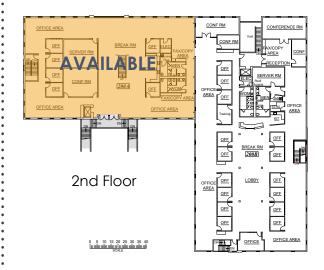

### SECOND FLOOR - 21,843 RSF

Jones Lang LaSalle Brokerage, Inc. Real Estate License #: 01856260

| Floor/Suite | R.S.F. | Description/Features                                                                         |
|-------------|--------|----------------------------------------------------------------------------------------------|
| 1st Floor   | 12,674 | 13 offices, conference room, breakroom, open office area                                     |
| 2nd Floor   | 21,843 | 21 offices, 4 conference rooms,<br>2 breakooms, kitchen, reception<br>area, open office area |
| 3rd Floor   | 8,589  | 8 offices, conference room,<br>breakroom, kitchen, open office<br>area                       |