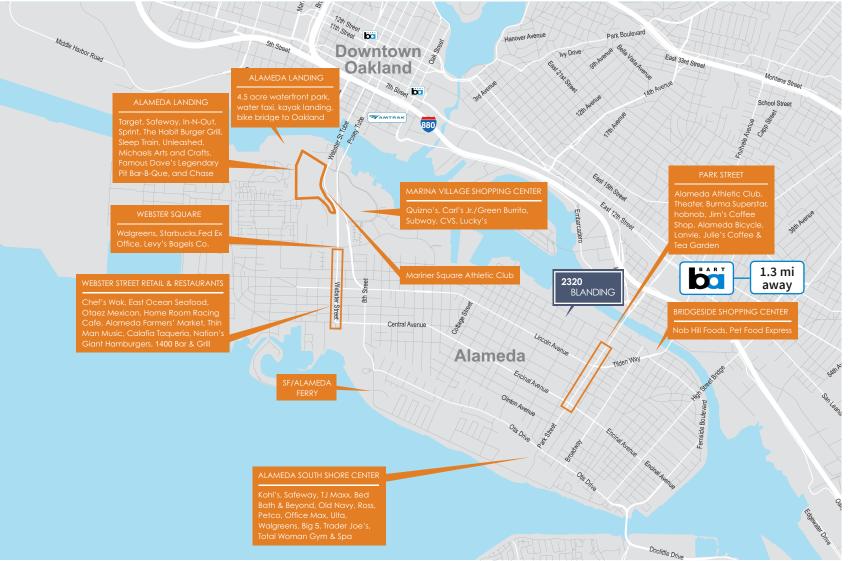

### **CENTER OF THE BAY AREA**

- 2320 Blanding is located near I-880, Downtown Oakland, AC Transit, BART, and the Alameda/San Francisco Ferry
- 10 minutes from Downtown Oakland, adjacent to Downtown Alameda, and 30 minutes from Downtown San Francisco.