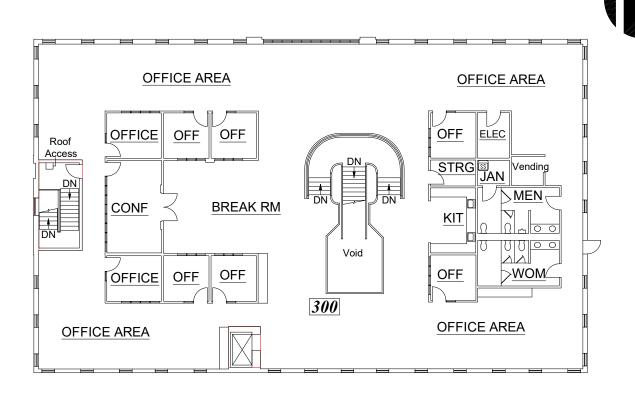

>area, open office area |
| 3rd Floor   | 8,589  | 8 offices, conference room,<br>breakroom, kitchen, open office<br>area                       |



- Creative office buildout with interconnecting open staircase totaling 43,106 RSF
- Easy access from Park Street Bridge directly to 880 Freeway
- Located next to Park Street with numerous restaurants and local, regional and national retailers
- Free on-site and street parking available

### **CENTER OF THE BAY AREA**

- 2320 Blanding is located near I-880, Downtown Oakland, AC Transit, BART, and the Alameda/San Francisco Ferry
- 10 minutes from Downtown Oakland, adjacent to Downtown Alameda, and 30 minutes from Downtown San Francisco.













### FIRST FLOOR - 12,674 RSF



### SECOND FLOOR - 21,843 RSF





### THIRD FLOOR - 8,589 RSF





### **Divisibility**

### 30,432 RSF





3rd Floor

### 17,179 RSF





3rd Floor

0 5 10 15 20 25 30 35

### 13,253 RSF





#### Jon Elder

+1 510 465 9402 jon.elder@am.jll.com RE License # 01753023

#### Sam Swan

+1 510 465 9401 sam.swan@am.jll.com RE License # 00992868

#### **Kristi Childers**

+1 510 465 9408 kristi.childers@am.jll.com RE License # 01997043



©2019 Jones Lang LaSalle IP, Inc. All rights reserved. All information contained herein is from sources deemed reliable; however, no representation or warranty is made to the accuracy thereof.

Jones Lang LaSalle Brokerage, Inc. Real Estate License #: 01856260