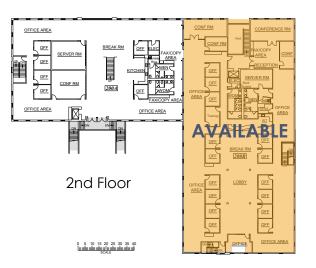

### SECOND FLOOR - 21,843 RSF

Jones Lang LaSalle Brokerage, Inc. Real Estate License #: 01856260

| Floor/Suite | R.S.F. | Description/Features                                                                         |
|-------------|--------|----------------------------------------------------------------------------------------------|
| 1st Floor   | 12,674 | 13 offices, conference room, breakroom, open office area                                     |
| 2nd Floor   | 21,843 | 21 offices, 4 conference rooms,<br>2 breakooms, kitchen, reception<br>area, open office area |
| 3rd Floor   | 8,589  | 8 offices, conference room,<br>breakroom, kitchen, open office<br>area                       |