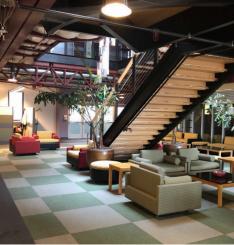

- Creative office buildout with interconnecting open staircase totaling 43,106 RSF
- Easy access from Park Street Bridge directly to 880 Freeway
- Located next to Park Street with numerous restaurants and local, regional and national retailers
- Free on-site and street parking available