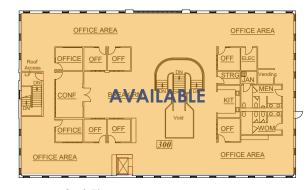

### FIRST FLOOR - 12,674 RSF

Jones Lang LaSalle Brokerage, Inc. Real Estate License #: 01856260

| Floor/Suite | R.S.F. | Description/Features                                                                         |
|-------------|--------|----------------------------------------------------------------------------------------------|
| 1st Floor   | 12,674 | 13 offices, conference room, breakroom, open office area                                     |
| 2nd Floor   | 21,843 | 21 offices, 4 conference rooms,<br>2 breakooms, kitchen, reception<br>area, open office area |
| 3rd Floor   | 8,589  | 8 offices, conference room,<br>breakroom, kitchen, open office<br>area                       |