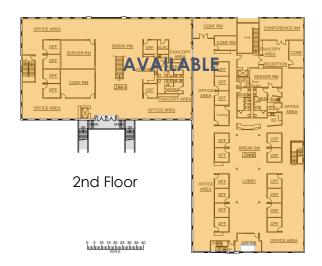

8,589  | 8 offices, conference room,<br>breakroom, kitchen, open office<br>area                       |



- Creative office buildout with interconnecting open staircase totaling 43,106 RSF
- Easy access from Park Street Bridge directly to 880 Freeway
- Located next to Park Street with numerous restaurants and local, regional and national retailers
- Free on-site and street parking available

### **CENTER OF THE BAY AREA**

- 2320 Blanding is located near I-880, Downtown Oakland, AC Transit, BART, and the Alameda/San Francisco Ferry
- 10 minutes from Downtown Oakland, adjacent to Downtown Alameda, and 30 minutes from Downtown San Francisco.













### FIRST FLOOR - 12,674 RSF



### SECOND FLOOR - 21,843 RSF





### THIRD FLOOR - 8,589 RSF





### **Divisibility**

### 30,432 RSF





3rd Floor

### 17,179 RSF





3rd Floor

0 5 10 15 20 25 30 35

### 13,253 RSF





#### Jon Elder

+1 510 465 9402 jon.elder@am.jll.com RE License # 01753023

#### Sam Swan

+1 510 465 9401 sam.swan@am.jll.com RE License # 00992868

#### **Kristi Childers**

+1 510 465 9408 kristi.childers@am.jll.com RE License # 01997043



©2019 Jones Lang LaSalle IP, Inc. All rights reserved. All information contained herein is from sources deemed reliable; however, no representation or warranty is made to the accuracy thereof.

Jones Lang LaSalle Brokerage, Inc. Real Estate License #: 01856260