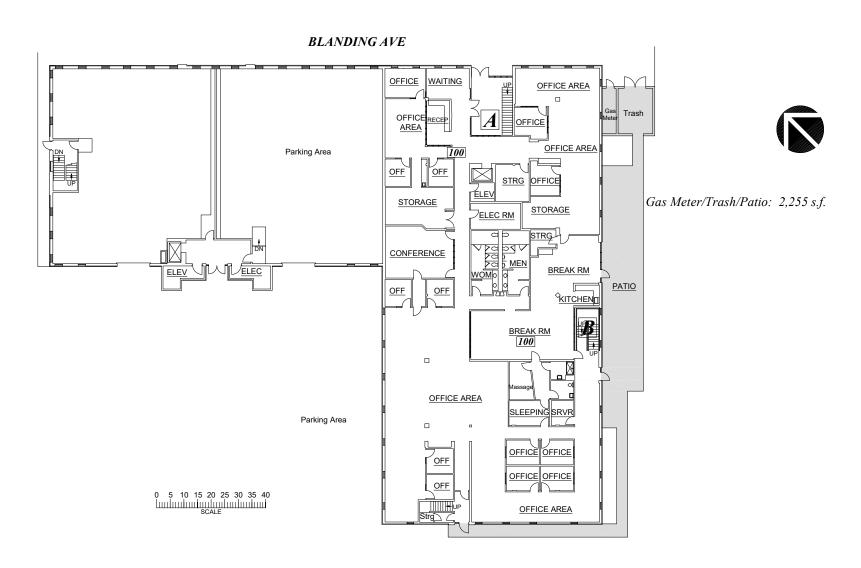

### FIRST FLOOR - 12,674 RSF

Jones Lang LaSalle Brokerage, Inc. Real Estate License #: 01856260

| Floor/Suite | R.S.F. | Description/Features                                                                         |
|-------------|--------|----------------------------------------------------------------------------------------------|
| 1st Floor   | 12,674 | 13 offices, conference room, breakroom, open office area                                     |
| 2nd Floor   | 21,843 | 21 offices, 4 conference rooms,<br>2 breakooms, kitchen, reception<br>area, open office area |
| 3rd Floor   | 8,589  | 8 offices, conference room,<br>breakroom, kitchen, open office<br>area                       |