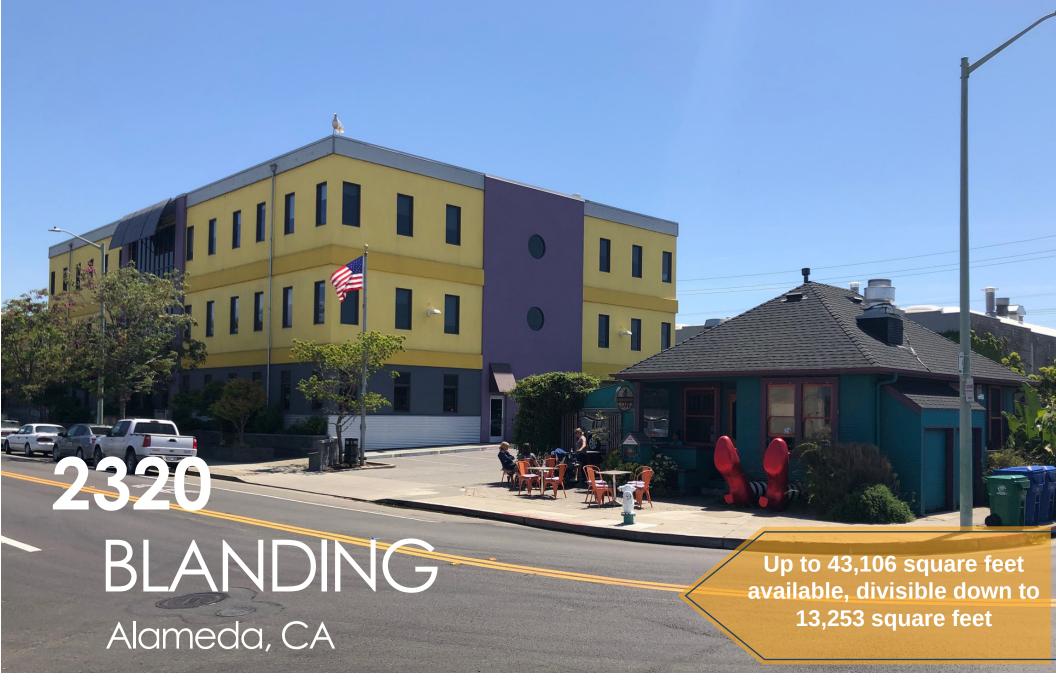

- Creative office buildout with interconnecting open staircase totaling 43,106 RSF
- Easy access from Park Street Bridge directly to 880 Freeway
- Located next to Park Street with numerous restaurants and local, regional and national retailers
- Free on-site and street parking available

### **CENTER OF THE BAY AREA**

- 2320 Blanding is located near I-880, Downtown Oakland, AC Transit, BART, and the Alameda/San Francisco Ferry
- 10 minutes from Downtown Oakland, adjacent to Downtown Alameda, and 30 minutes from Downtown San Francisco.