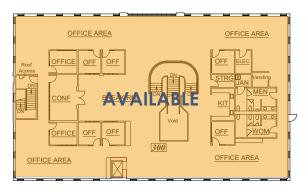

### FIRST FLOOR - 12,674 RSF

Jones Lang LaSalle Brokerage, Inc. Real Estate License #: 01856260

| Floor/Suite | R.S.F. | Description/Features                                                                         |
|-------------|--------|----------------------------------------------------------------------------------------------|
| 1st Floor   | 12,674 | 13 offices, conference room, breakroom, open office area                                     |
| 2nd Floor   | 21,843 | 21 offices, 4 conference rooms,<br>2 breakooms, kitchen, reception<br>area, open office area |
| 3rd Floor   | 8,589  | 8 offices, conference room,<br>breakroom, kitchen, open office<br>area                       |