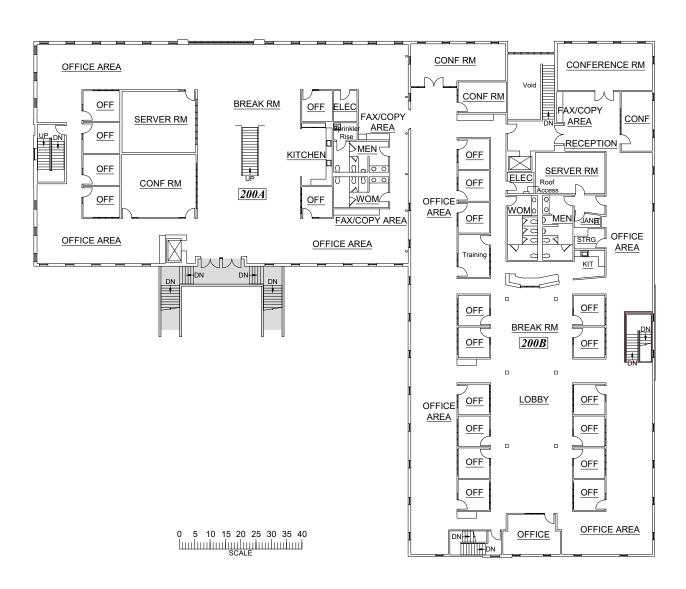

breakooms, kitchen, reception<br>area, open office area |
| 3rd Floor   | 8,589  | 8 offices, conference room,<br>breakroom, kitchen, open office<br>area                       |



- Creative office buildout with interconnecting open staircase totaling 43,106 RSF
- Easy access from Park Street Bridge directly to 880 Freeway
- Located next to Park Street with numerous restaurants and local, regional and national retailers
- Free on-site and street parking available

### **CENTER OF THE BAY AREA**

- 2320 Blanding is located near I-880, Downtown Oakland, AC Transit, BART, and the Alameda/San Francisco Ferry
- 10 minutes from Downtown Oakland, adjacent to Downtown Alameda, and 30 minutes from Downtown San Francisco.













### FIRST FLOOR - 12,674 RSF



### SECOND FLOOR - 21,843 RSF





### THIRD FLOOR - 8,589 RSF





### **Divisibility**

### 30,432 RSF





3rd Floor

### 17,179 RSF





3rd Floor

0 5 10 15 20 25 30 35

### 13,253 RSF





#### Jon Elder

+1 510 465 9402 jon.elder@am.jll.com RE License # 01753023

#### Sam Swan

+1 510 465 9401 sam.swan@am.jll.com RE License # 00992868

#### **Kristi Childers**

+1 510 465 9408 kristi.childers@am.jll.com RE License # 01997043



©2019 Jones Lang LaSalle IP, Inc. All rights reserved. All information contained herein is from sources deemed reliable; however, no representation or warranty is made to the accuracy thereof.

Jones Lang LaSalle Brokerage, Inc. Real Estate License #: 01856260