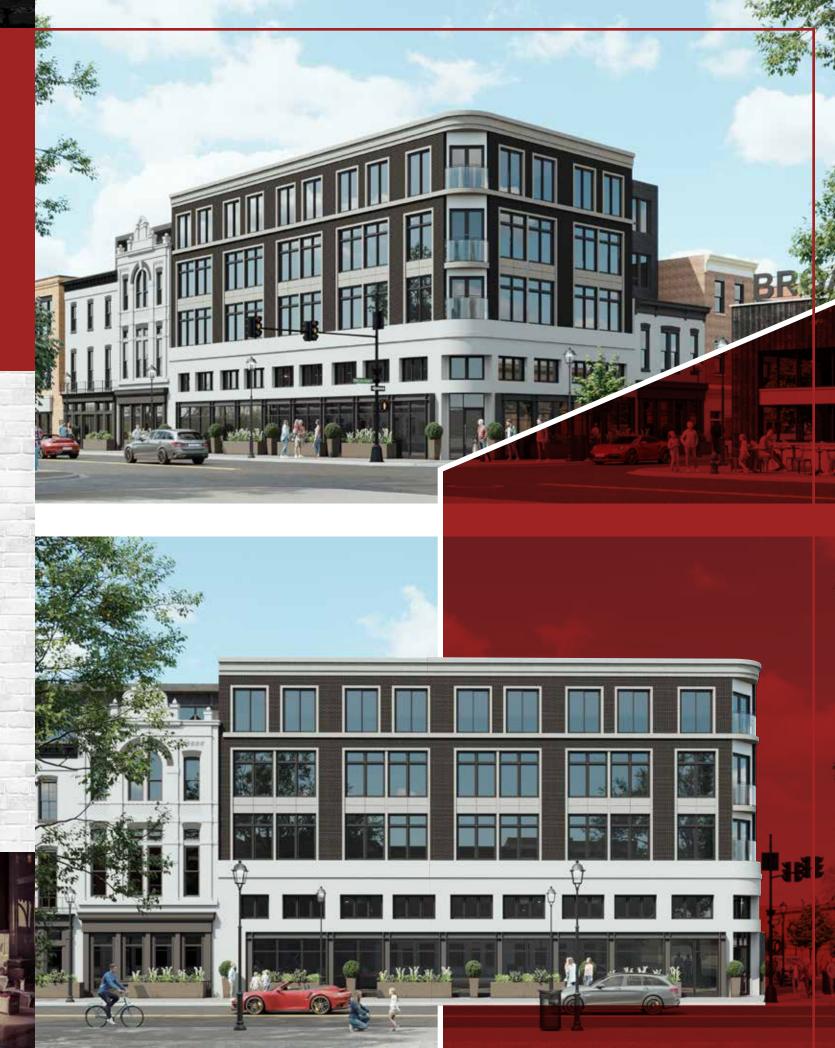

## Making Connections in Retail

Three newly acquired historic buildings, located in the Harbor East and Fell's Point neighborhoods, will be restored and renovated as state-of-the-art residential buildings atop upscale retail. Although preserved to keep their historic Baltimore charm, these future mixed-use buildings will provide all the modern conveniences residents and visitors demand.

All the retail spaces are street level, are in shell condition and will be delivered with upgraded store fronts. With varying sizes to meet the needs of large to small shops, restaurants and grocery anchors, this new opportunity has something for everyone.

In addition to building renovations, the sidewalks will be expanded and enriched further connecting Fell's Point and Harbor East with added outdoor seating, bike racks and greenery – creating a more pedestrian friendly tie to the surrounding areas.