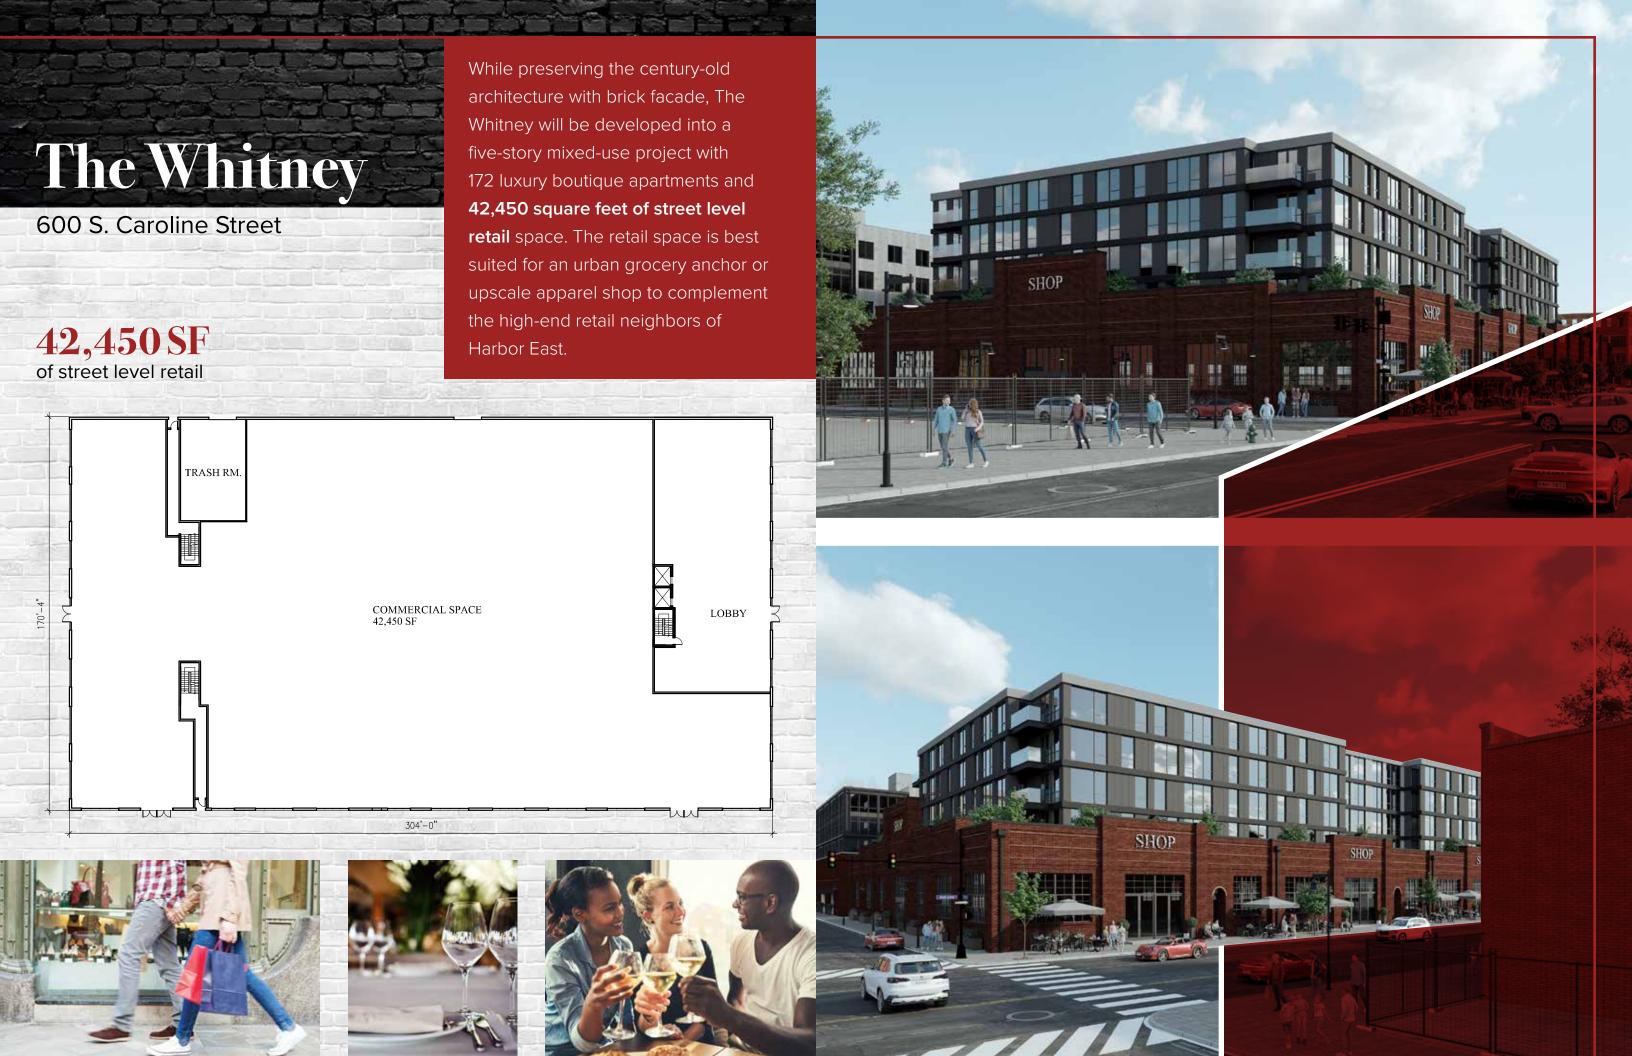

## Making Connections in Retail

Three newly acquired historic buildings, located in the Harbor East and Fell's Point neighborhoods, will be restored and renovated as state-of-the-art residential buildings atop upscale retail. Although preserved to keep their historic Baltimore charm, these future mixed-use buildings will provide all the modern conveniences residents and visitors demand.

All the retail spaces are street level, are in shell condition and will be delivered with upgraded store fronts. With varying sizes to meet the needs of large to small shops, restaurants and grocery anchors, this new opportunity has something for everyone.