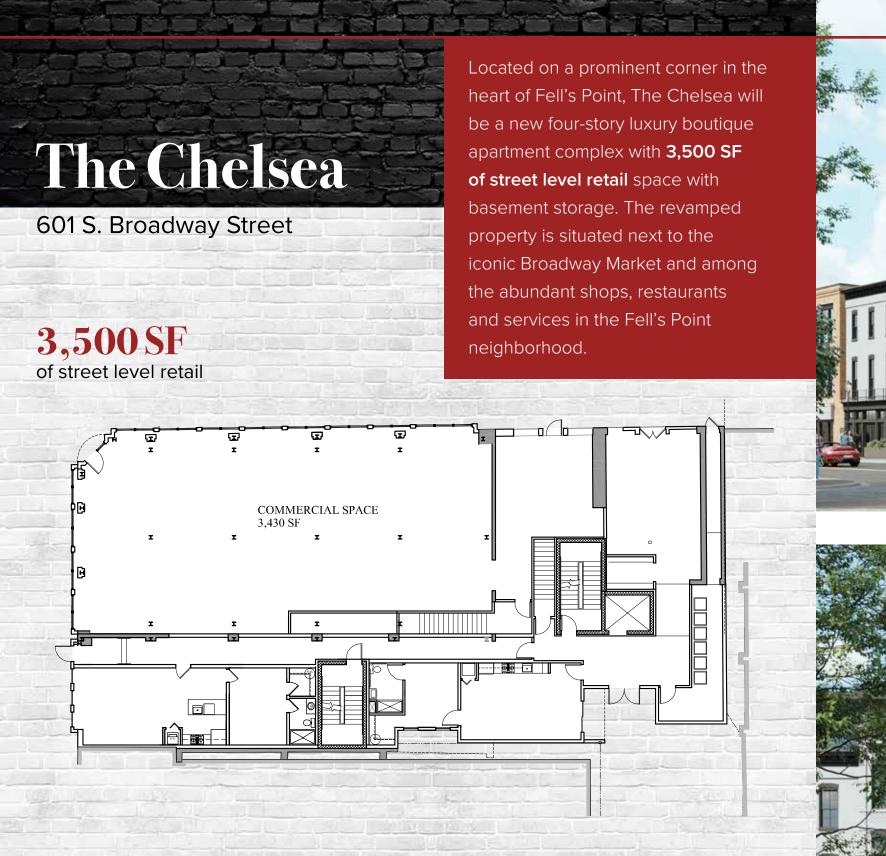

## Making Connections in Retail

Three newly acquired historic buildings, located in the Harbor East and Fell's Point neighborhoods, will be restored and renovated as state-of-the-art residential buildings atop upscale retail. Although preserved to keep their historic Baltimore charm, these future mixed-use buildings will provide all the modern conveniences residents and visitors demand.

All the retail spaces are street level, are in shell condition and will be delivered with upgraded store fronts. With varying sizes to meet the needs of large to small shops, restaurants and grocery anchors, this new opportunity has something for everyone.

In addition to building renovations, the sidewalks will be expanded and enriched further connecting Fell's Point and Harbor East with added outdoor seating, bike racks and greenery – creating a more pedestrian friendly tie to the surrounding areas.