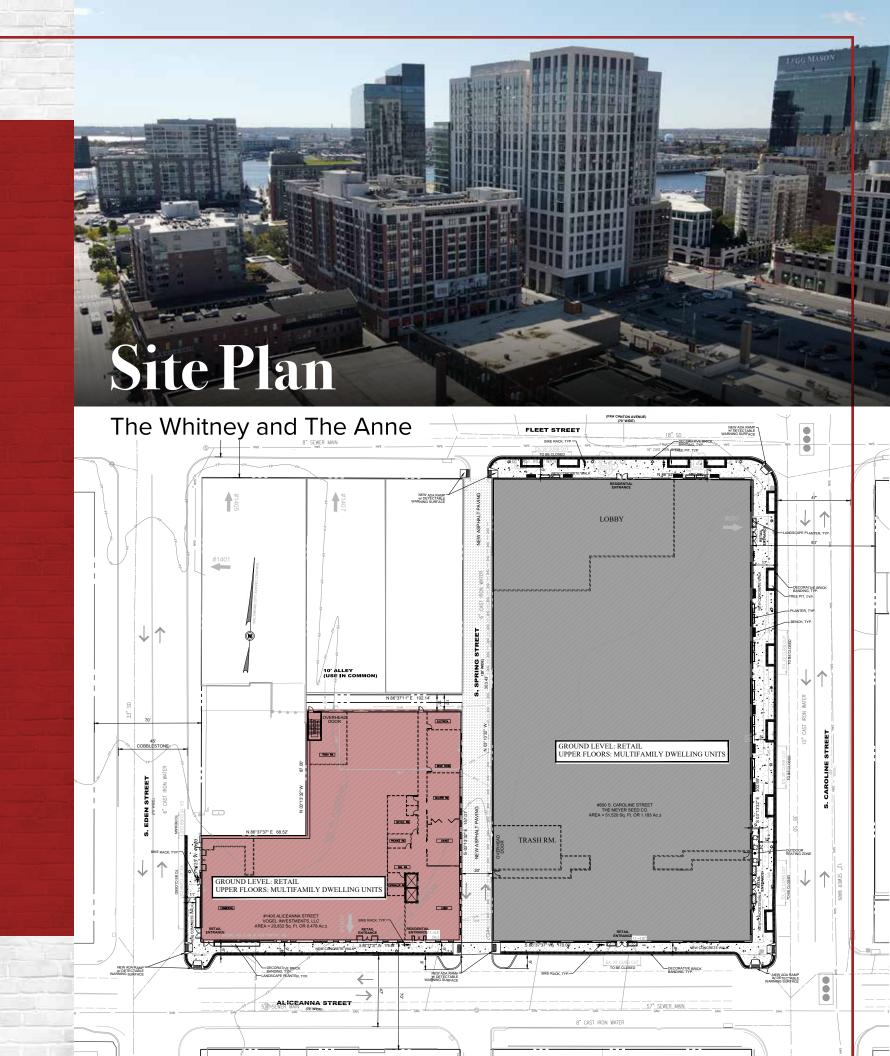

## Making Connections in Retail

Three newly acquired historic buildings, located in the Harbor East and Fell's Point neighborhoods, will be restored and renovated as state-of-the-art residential buildings atop upscale retail. Although preserved to keep their historic Baltimore charm, these future mixed-use buildings will provide all the modern conveniences residents and visitors demand.

All the retail spaces are street level, are in shell condition and will be delivered with upgraded store fronts. With varying sizes to meet the needs of large to small shops, restaurants and grocery anchors, this new opportunity has something for everyone.