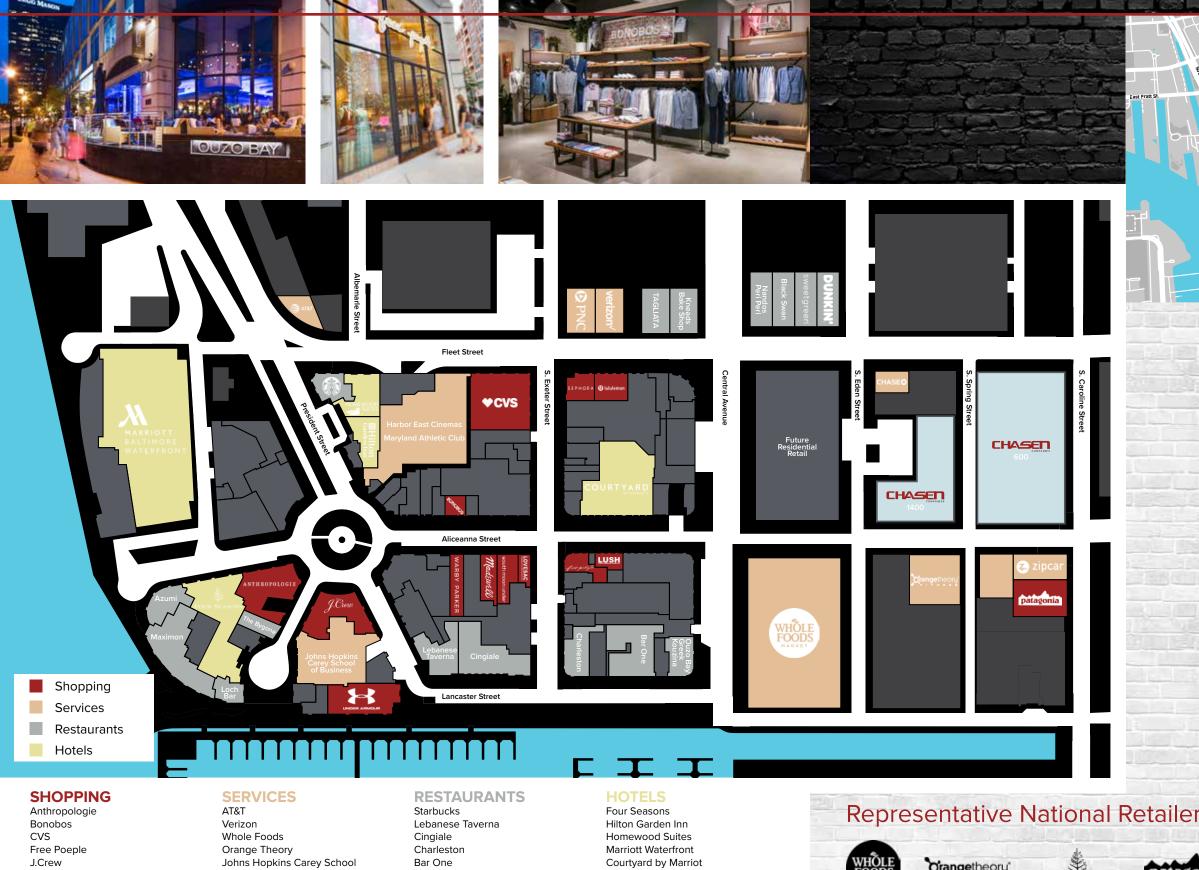

Lululemon **Lush Cosmetics** Madewell South Moon Under Under Armour Brand House Warby Parker LoveSac

Sephora

Patagonia

of Business Harbor East Cinemas Maryland Athletic Club Chase Bank PNC Bank

Ouzo Bay Greek Kouzina Tagliata Kneads Bake Shop Nandos Peri Peri Black Swan Sweetgreen **Dunkin Donuts** Loch Bar Maximon Azumi