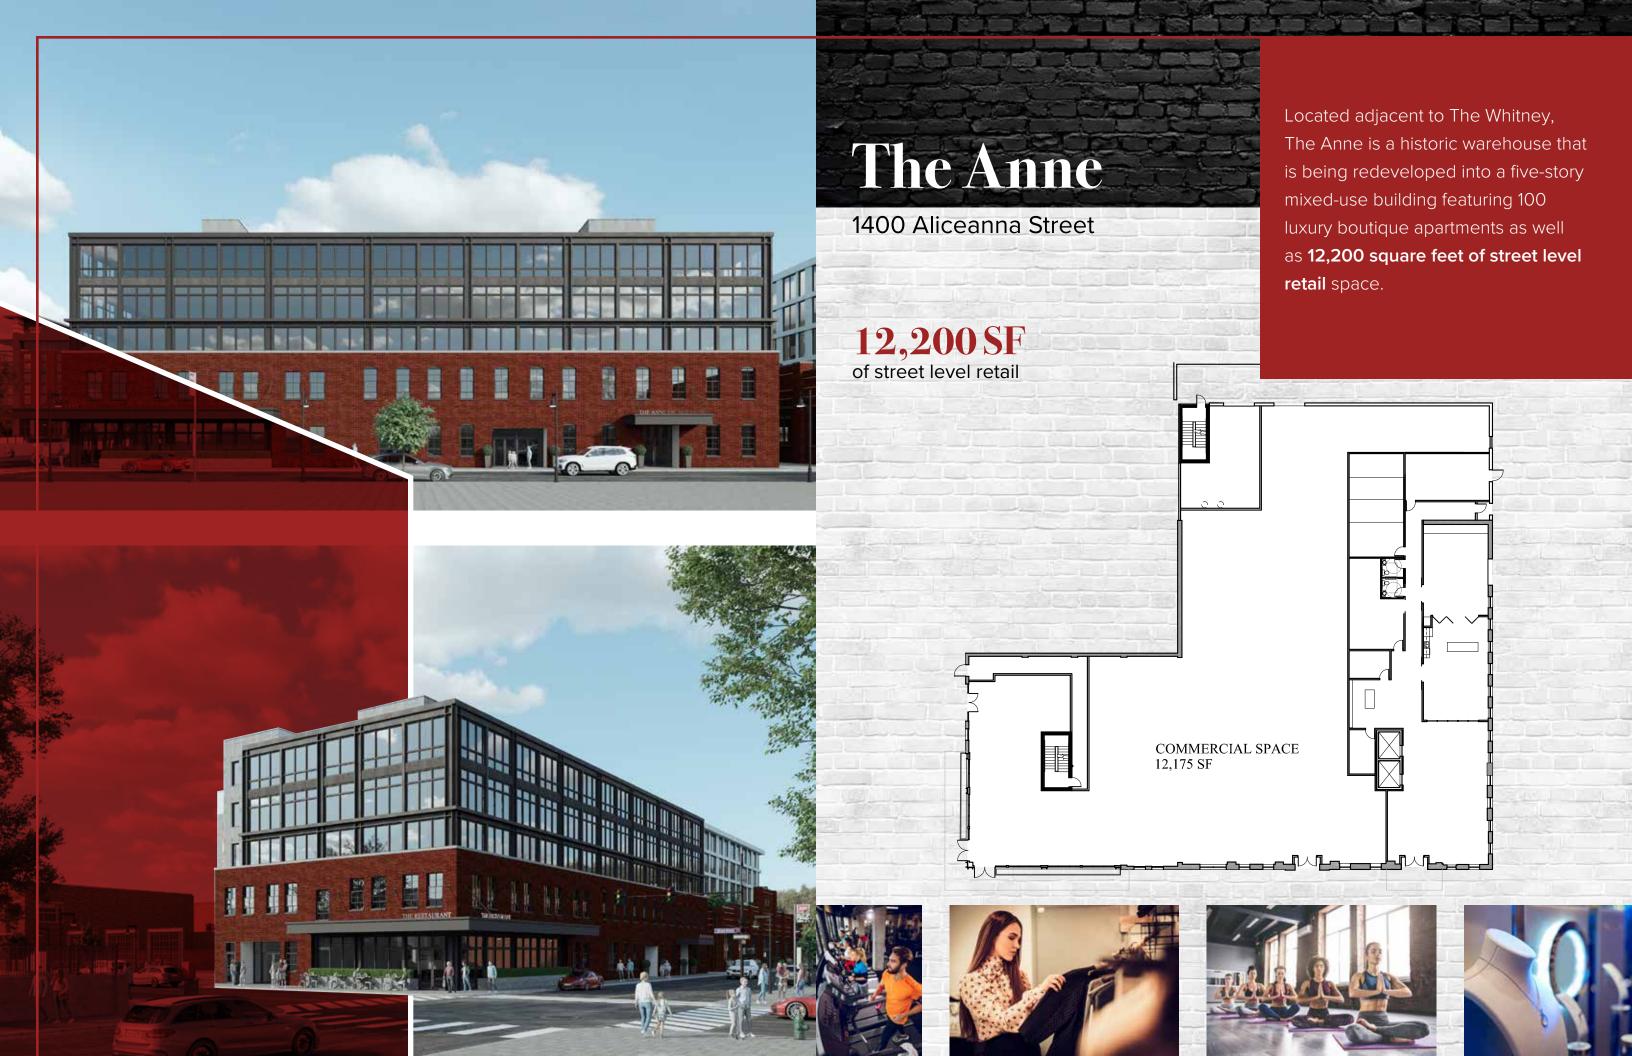

## Making Connections in Retail

Three newly acquired historic buildings, located in the Harbor East and Fell's Point neighborhoods, will be restored and renovated as state-of-the-art residential buildings atop upscale retail. Although preserved to keep their historic Baltimore charm, these future mixed-use buildings will provide all the modern conveniences residents and visitors demand.

All the retail spaces are street level, are in shell condition and will be delivered with upgraded store fronts. With varying sizes to meet the needs of large to small shops, restaurants and grocery anchors, this new opportunity has something for everyone.

In addition to building renovations, the sidewalks will be expanded and enriched further connecting Fell's Point and Harbor East with added outdoor seating, bike racks and greenery – creating a more pedestrian friendly tie to the surrounding areas.