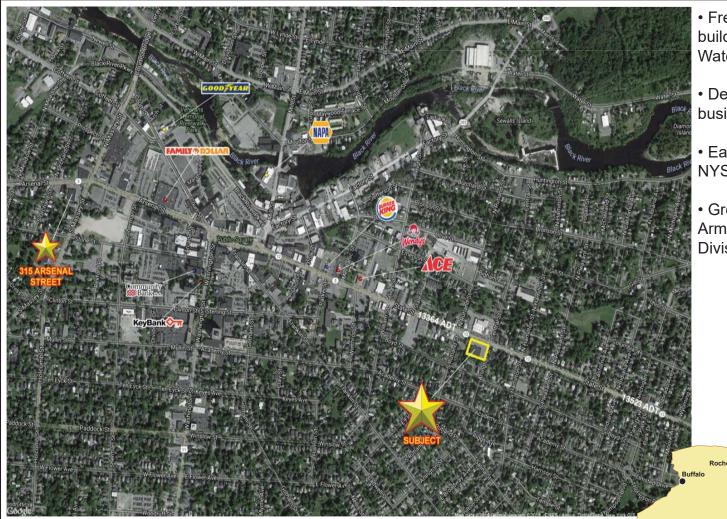

• Freestanding 11,922 square foot building located in the heart of the City of Watertown.

• Densely populated with homes and businesses.

• Easily accessible to Interstate 81 and NYS Route 11.

• Greater Watertown includes Fort Drum Army Base, home to the 10th Mountain Division with over 15,000 troops.