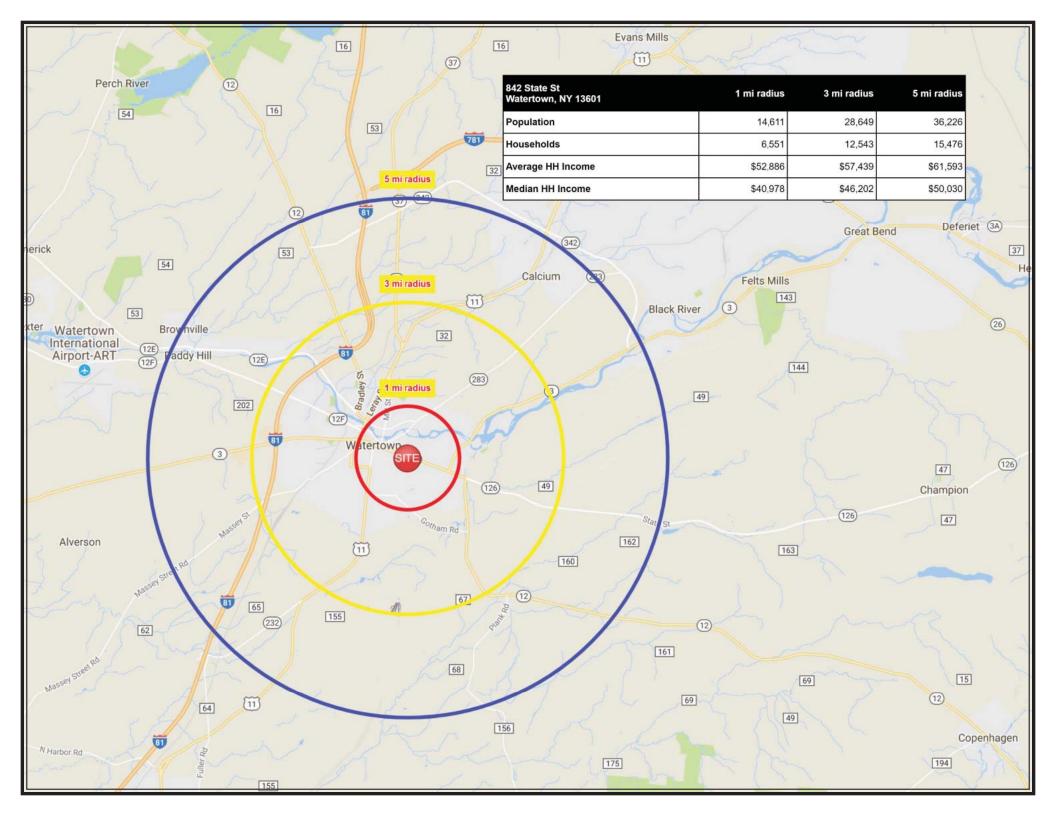

• Freestanding 11,922 square foot building located in the heart of the City of Watertown.

• Densely populated with homes and businesses.

• Easily accessible to Interstate 81 and NYS Route 11.

• Greater Watertown includes Fort Drum Army Base, home to the 10th Mountain Division with over 15,000 troops.