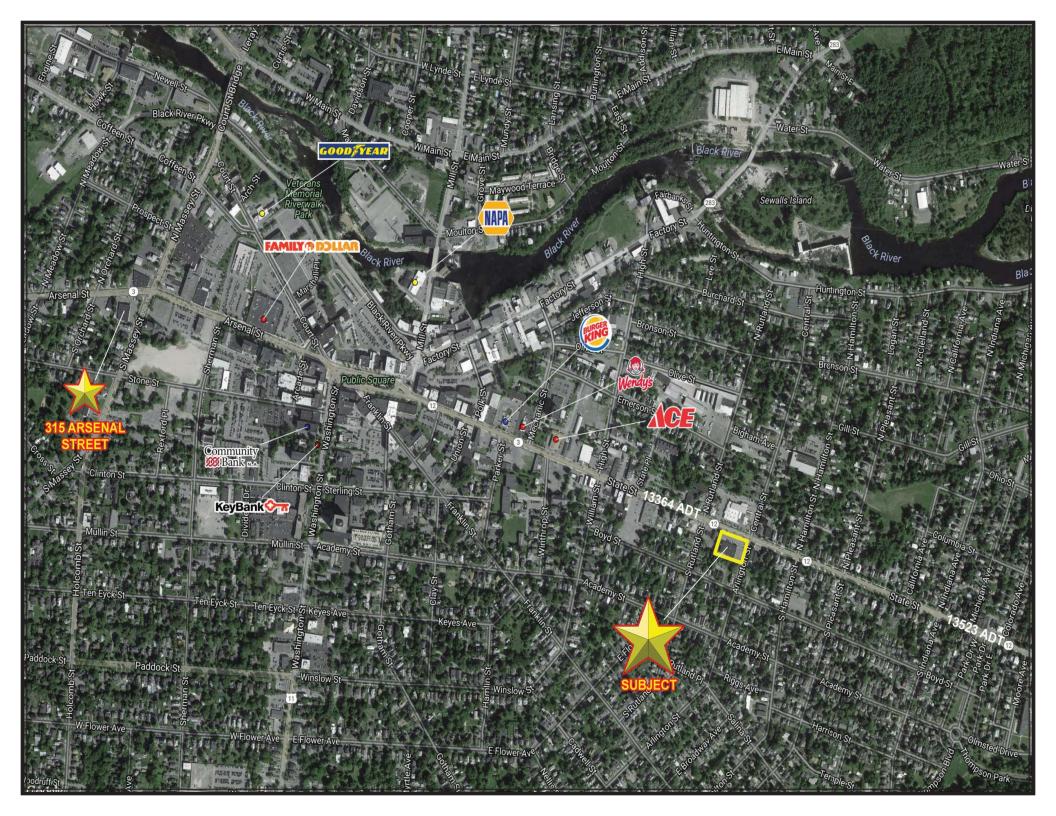

• Freestanding 11,922 square foot building located in the heart of the City of Watertown.

• Densely populated with homes and businesses.

• Easily accessible to Interstate 81 and NYS Route 11.

• Greater Watertown includes Fort Drum Army Base, home to the 10th Mountain Division with over 15,000 troops.