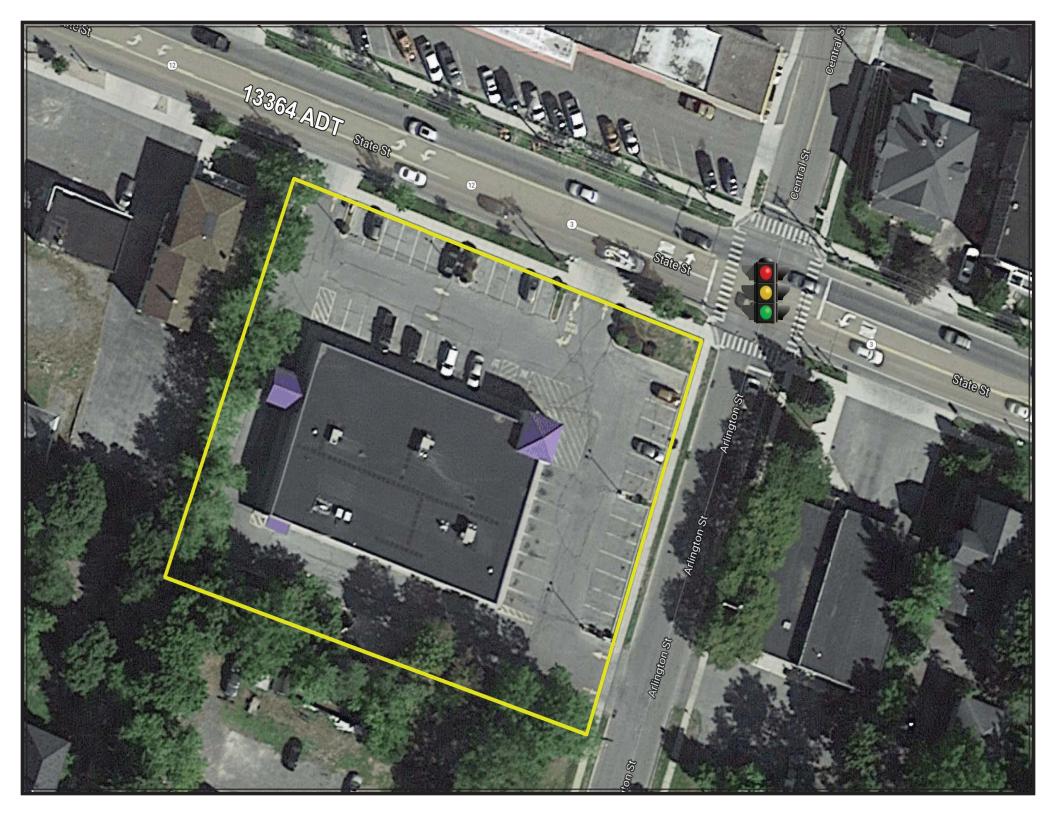

• Freestanding 11,922 square foot building located in the heart of the City of Watertown.

• Densely populated with homes and businesses.

• Easily accessible to Interstate 81 and NYS Route 11.

• Greater Watertown includes Fort Drum Army Base, home to the 10th Mountain Division with over 15,000 troops.