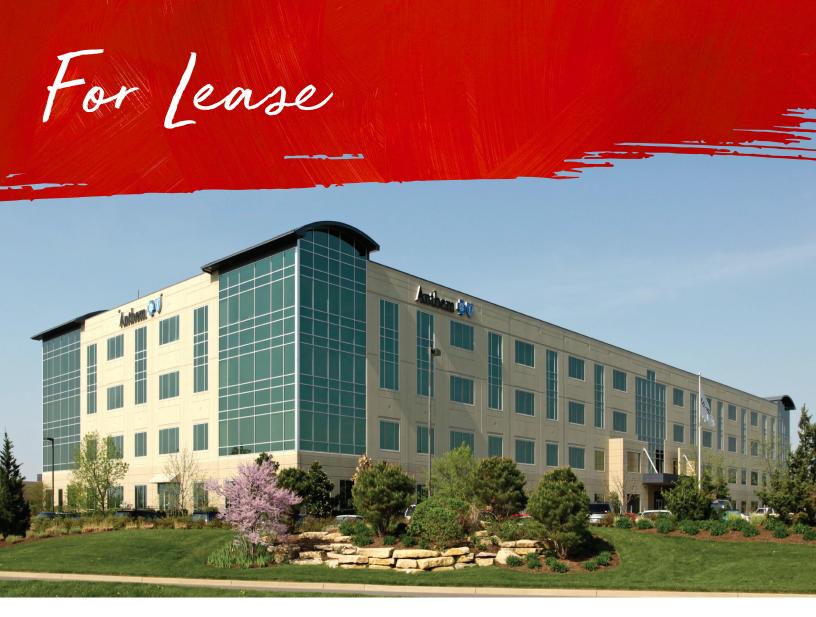

## Class A office space

- 33,400 66,745 r.s.f. of open office space designed for dense users
- The space is in excellent condition and available for immediate occupancy
- High ceilings and lots of natural light
- Parking ratio of 7 per 1,000 s.f.
- Many building amenities including:
  - Three large, connected conference rooms on the first floor
  - Full fitness center with locker rooms and showers
  - Large cafe and lounge area

# 13550 Triton Park Boulevard Louisville, KY 40223