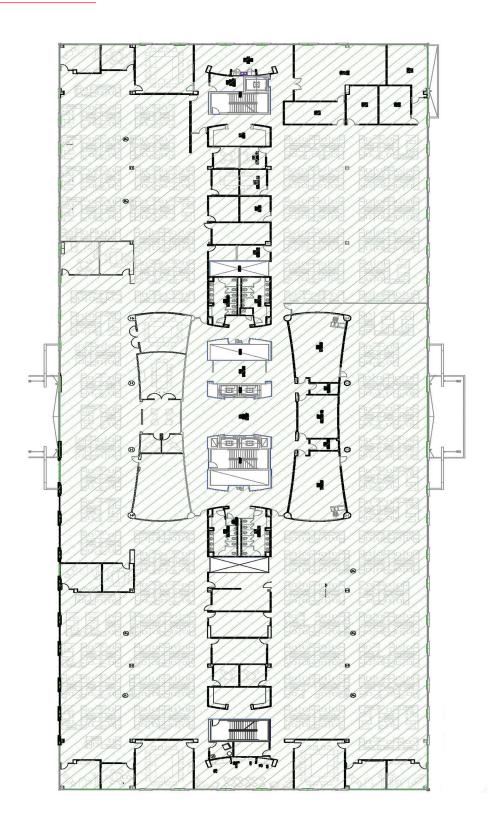

## Class A office space

- 33,400 66,745 r.s.f. of open office space designed for dense users
- The space is in excellent condition and available for immediate occupancy
- High ceilings and lots of natural light
- Parking ratio of 7 per 1,000 s.f.
- Many building amenities including:
  - Three large, connected conference rooms on the first floor
  - Full fitness center with locker rooms and showers
  - Large cafe and lounge area