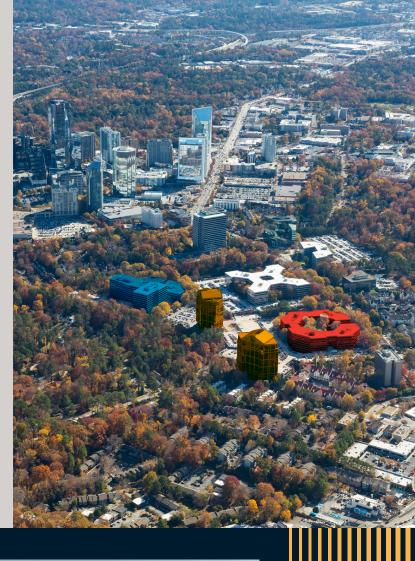

## **Piedmont Center**

is a united, nine-building office campus connecting three diverse workplace neighborhoods — The Commons, The Fountains and The Tower. With convenient accessibility to GA-400 and a variety of alternative transit options, Piedmont Center is primely positioned at the pulse of Buckhead's growing tech corridor.

Tower 14 is a truly unique Class A office **building totaling** 300,000 square feet in a desirable Buckhead location. The building is part of a larger office community and offers a wide variety of programming, on-site amenities, and beautiful views overlooking Atlanta's skyline making this a one of a kind office environment.