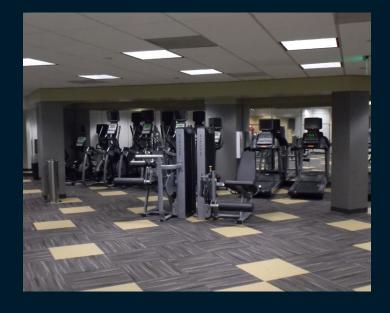

#### **BUILDING AMENITIES**

- Newly renovated lobby, café, auditorium, and meeting space
- Part of a larger, master planned office community with onsite management and regular programming
- Beautiful views the of Buckhead and Midtown skylines
- Modern fitness center
- Highly efficient floorplates
- Free covered parking
- 24/7 on-site security
- Board room style conference room
- Auditorium seating up to 100 people