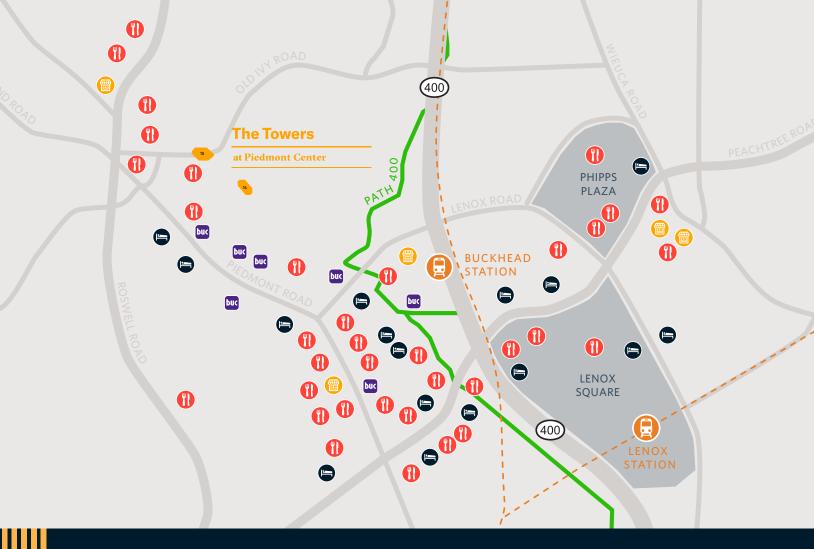

### **NEARBY AMENITIES**

#### 50+ Restaurants

#### **Including:**

Octane | Starbucks | New York Prime | Farm Burger Jacks New Yorker Deli | Bartaco Tin Lizzy's | Hal's | Chick-fil-A

#### **□** 10+ Hotels

#### Including:

The Whitley | InterContinental | AC Marriott | Mandarin Oriental | W Hotel Buckhead | Westin | Springhill Suites JW Marriott

## Gas & Grocery

#### Including:

Kroger | Publix | Target

Conveniently located along the Buc complimentary shuttle route