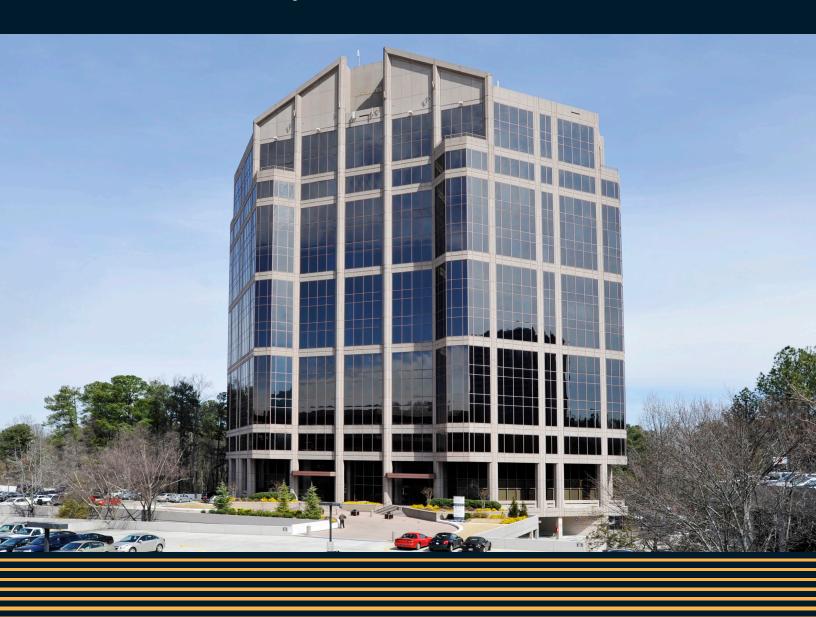

# Tower 14

3535 Piedmont Road | Atlanta, Georgia 30305

Tower 14 is a truly unique Class A office **building totaling** 300,000 square feet in a desirable Buckhead location. The building is part of a larger office community and offers a wide variety of programming, on-site amenities, and beautiful views overlooking Atlanta's skyline making this a one of a kind office environment.