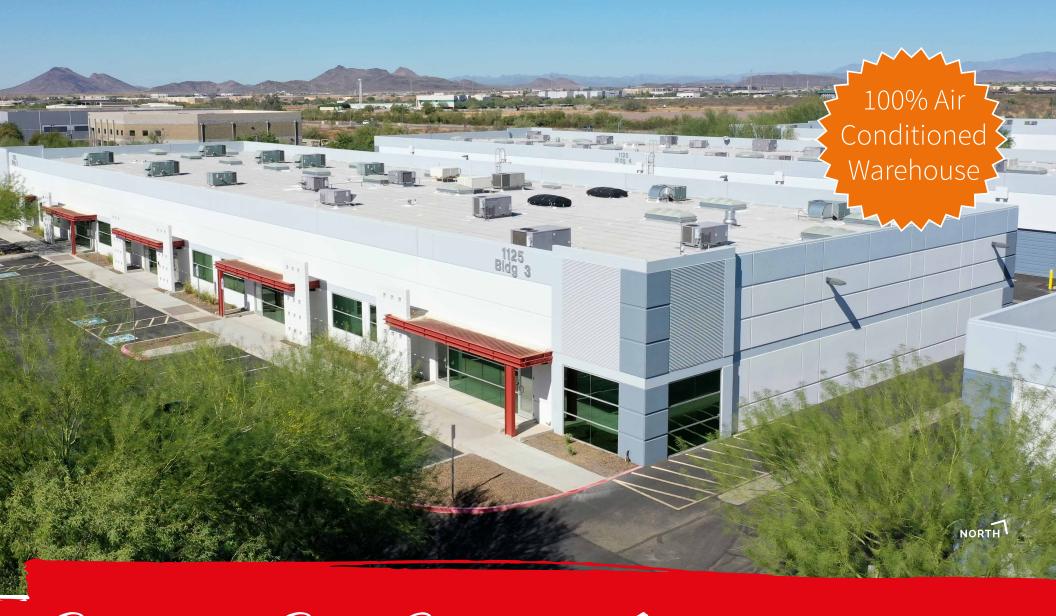

Pinnacle Park Business Center 1125 West Pinnacle Peak Road, Building 3 ±5,456 SF in Suite 127 Available

## **Features**

- ±5,456 SF available
- 2 grade level doors
- 100% air conditioned
- 4:1,000 SF parking ratio