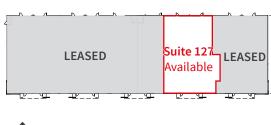

Pinnacle Park Business Center 1125 West Pinnacle Peak Road, Building 3 ±5,456 SF in Suite 127 Available

## **Features**

- ±5,456 SF available
- 2 grade level doors
- 100% air conditioned
- 4:1,000 SF parking ratio