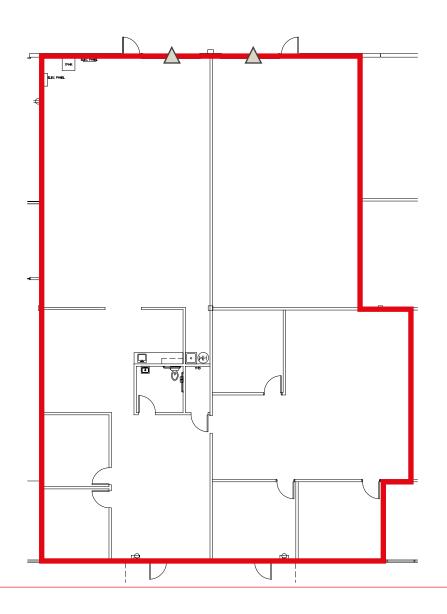

Pinnacle Park Business Center 1125 West Pinnacle Peak Road, Building 3 ±5,456 SF in Suite 127 Available

## **Features**

- ±5,456 SF available
- 2 grade level doors
- 100% air conditioned
- 4:1,000 SF parking ratio