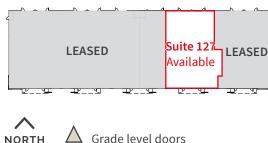

Pinnacle Park Business Center 1125 West Pinnacle Peak Road, Building 3 ±5,456 SF in Suite 127 Available

## **Features**

- ±5,456 SF available
- 2 grade level doors
- 100% air conditioned
- 4:1,000 SF parking ratio