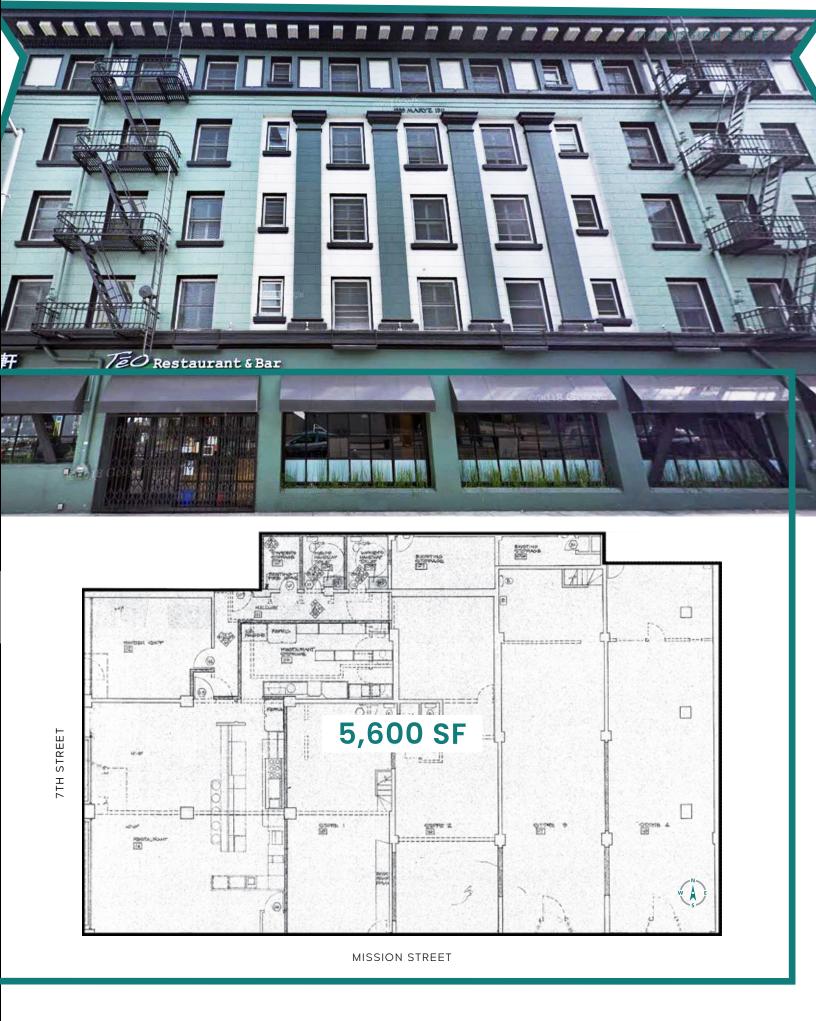

## DEMOGRAPHICS

10 MINUTE WALK TIME

**\$806,481** median home value

42,392 total employees

**40,365** population

**2,838** total businesses

Source: Esri, 2018

- ±5,600 sf. available for lease
- Fully improved restaurant space with existing FF&E
- Over 70 ft. of frontage on Mission Street
- Newly renovated rooms and lobby in progress
- Hotel re-brand and rename in progress

FLOORPLAN & NEARBY RETAILERS