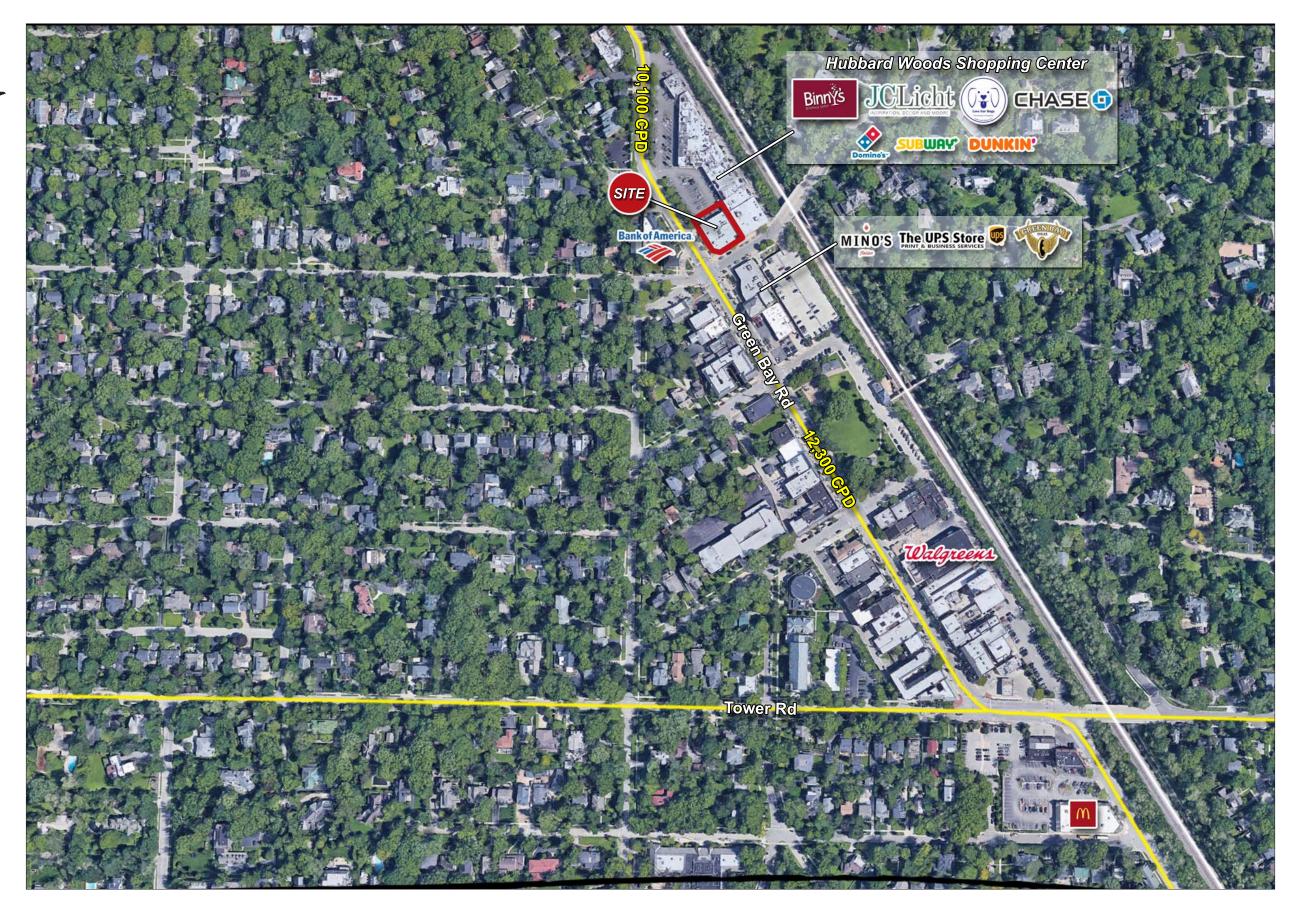

## Former Walgreens Available For Sublease

- Located within a dense retail corridor of Glencoe
- 66 free surface spaces are available
- Ideal for retail, restaurant, service and medical users
- +/- 11,688 SF

### 63 Green Bay Rd Glencoe, IL 60022