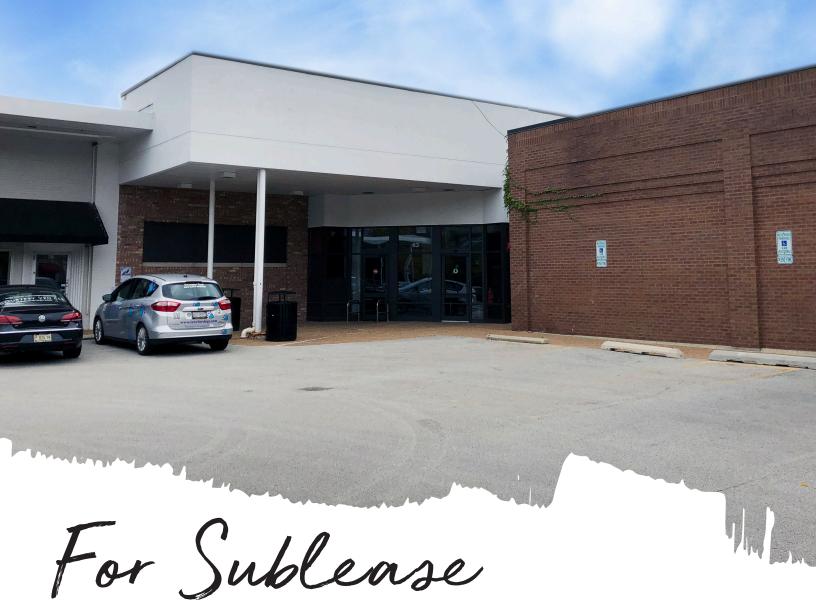

## Former Walgreens Available For Sublease

- Located within a dense retail corridor of Glencoe
- 66 free surface spaces are available
- Ideal for retail, restaurant, service and medical users
- +/- 11,688 SF

### 63 Green Bay Rd Glencoe, IL 60022