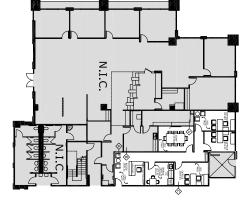

North Building 17177 Preston Road, Dallas, Texas 75248

South Building 17111 Preston Road, Dallas, Texas 75248

# ambertrail

Jones Lang LaSalle Brokerage, Inc.

## HIGHLIGHTS

- Ground floor space available for full-service bank in lobby with drive up ATM on-site
- Full floor available (2nd Floor, 26,400 SF)
- Convenient Foodsby food delivery service
- Parking ratio of 4.5/1,000 RSF
- Covered walkways from parking garage to building with free surface parking
- 24 hour electronic card access system & nightly security patrols
- On-site recycling program and green cleaning products
- Close proximity to over 30 restaurants and retail shopping
- Frontage to Preston Road, with three separate entrances
- Quick, easy access to Dallas North Tollway and Bush Turnpike



Suite 140 6,703 sf









## FOODSBY FOOD DELIVERY

PEI WEI • PIE FIVE • SNAPPY SALADS • TEXADELPHIA BREAD ZEPPELIN • CALIFORNIA PIZZA KITCHEN MODERN MARKET • ZOES KITCHEN • WHICH WICH



#### PRESIDENT GEORGE BUSH TURNPIKE

Albertsons Sushi Robata Starbucks Piasso's Pizza & Grill Rafain Brazilian Steakhouse Ruth's Chris Steak House Pappadeaux P.F. Chang's Chick-fil-A The Blue Fish Fuddruckers Mi Cocina

Tom Thumb Starbucks Chipotle Shiraz Mediterranean India Chaat Cafe Whistle Britches Lalo's Fine Mexican Lalo's Fine Mexican Cuisine Anytime Fitness Orangetheory Fitness

= FRANKFORD ROAD

Kroger Crossroads Diner Bahama Buck's La Hacienda Ranch The Pizza Guy Lekka Shark's Bar, Grill & Games Pizza Hut Fajita Pete's Banana Leaf Thai Cuisine

amber**trai**.

McCALLUM ROAD

CHIMPELL RUHD

Bent Tree Country Club