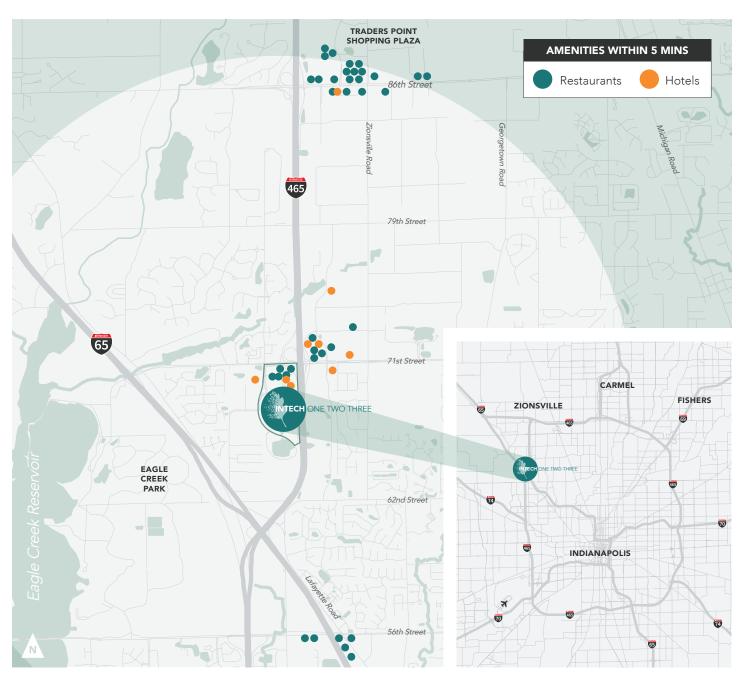

## **INTECH PARK LOCATION**

INTECH One, Two and Three are located on the northwest side of Indianapolis with excellent access via I-465 and I-65, with the newly redesigned West 71st street interchange. Additionally, the Park sits in the desirable 20/20/20 location with only a 15-minute drive to downtown Indianapolis and the Indianapolis International Airport. INTECH One, Two and Three are within walking distance of INTECH Commons, a 15-acre retail center with banking, dining, child care, hotels and more.