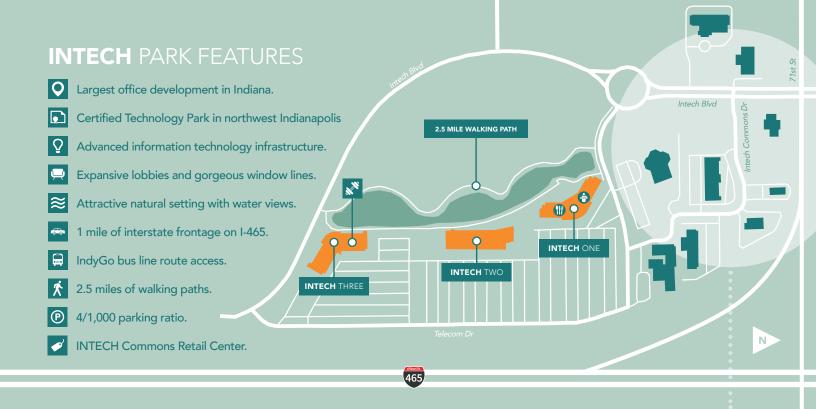

## **INTECH** ONE TWO THREE

INTECH One, Two and Three sit within INTECH Park, a Certified Technology park in northwest Indianapolis. The buildings are located in a natural setting with gorgeous water views and 2.5 miles of walking paths balancing technology with nature. INTECH One, Two and Three boast advanced information technology infrastructure and unbeatable amenities that suit any tenant's needs.

#### **INTECH ONE**

6325 Digital Way

YEAR BUILT: 2000

**SIZE:** 4-stories

140,231 SF

**FEATURES:** Loading Dock area

100 Seat Conference Room Ruth's Café and Vending

I-465 Visibility

#### **INTECH** TWO

6650 Telecom Drive

YEAR BUILT: 2001

**SIZE:** 4-stories

141,466 SF

**FEATURES:** Loading Dock area

I-465 Visibility Vending

Card Access Security

### **INTECH** THREE

6510 Telecom Drive

YEAR BUILT: 2008

**SIZE:** 4-stories

152,230 SF

**FEATURES:** Newest building in INTECH Park

I-465 Visibility with Signage Opportunity

Card Access Security
New Fitness Center