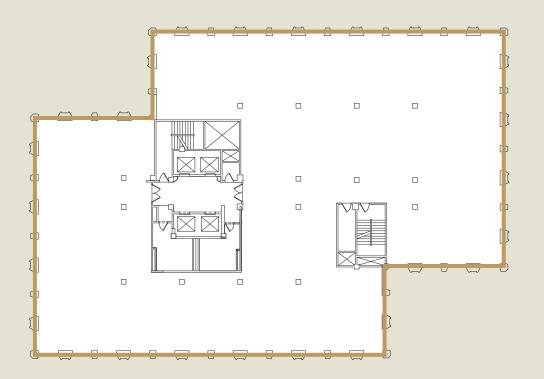

Situated in an unparalleled Philadelphia location, 400 Market Street boasts second-to-none connections to national heritage, world class amenities, and easy commuter access.

**Floor 3** 4,045 SF

| Suite | #350      |
|-------|-----------|
| Floor | 3rd       |
| Size  | 1,855 RSF |

| Suite | #320      |
|-------|-----------|
| Floor | 3rd       |
| Size  | 4,045 RSF |

| Suite | #405      |
|-------|-----------|
| Floor | 4th       |
| Size  | 2,507 RSF |

| Suite | #600      |
|-------|-----------|
| Floor | 6th       |
| Size  | 7,822 RSF |

| Suite | <b>#720</b> |
|-------|-------------|
| Floor | 7th         |
| Size  | 4,232 RSF   |

| Suite | Full floors           |
|-------|-----------------------|
| Floor | 9th + 10th            |
| Size  | 31,058 RSF contiguous |