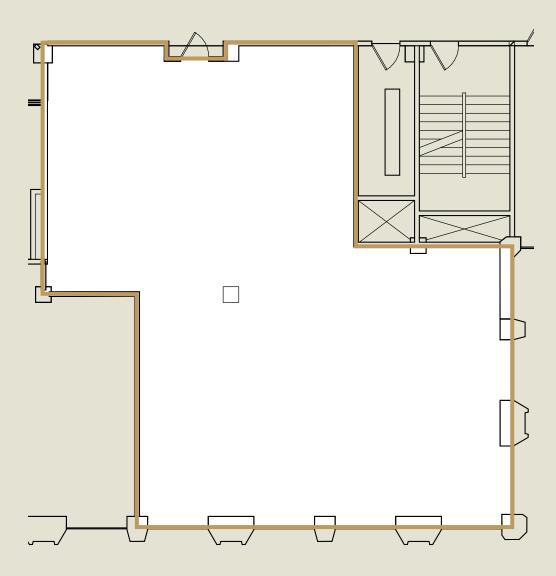

| Suite | <b>#720</b> |
|-------|-------------|
| Floor | 7th         |
| Size  | 4,232 RSF   |

| Suite | Full floors           |
|-------|-----------------------|
| Floor | 9th + 10th            |
| Size  | 31,058 RSF contiguous |