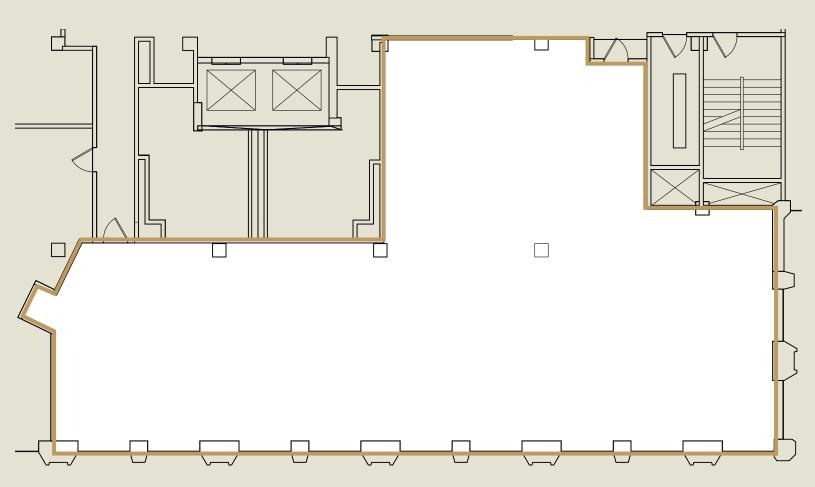

| Suite | #320      |
|-------|-----------|
| Floor | 3rd       |
| Size  | 4,045 RSF |

| Suite | #405      |
|-------|-----------|
| Floor | 4th       |
| Size  | 2,507 RSF |

| Suite | #600      |
|-------|-----------|
| Floor | 6th       |
| Size  | 7,822 RSF |