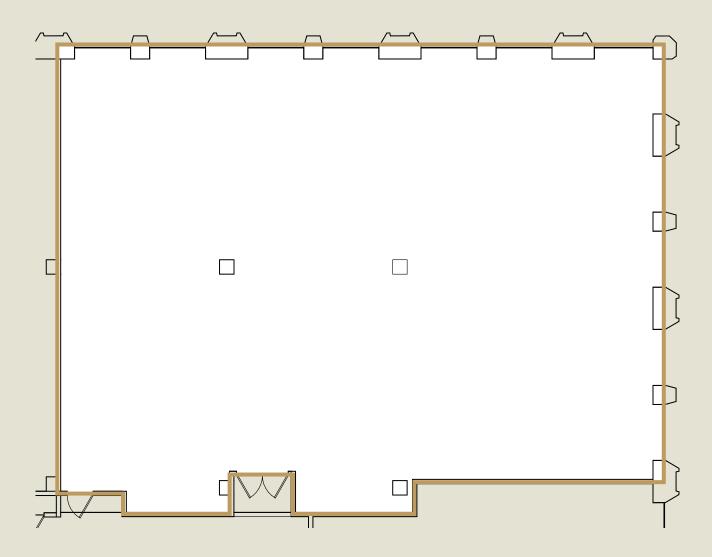

| Suite | <b>#720</b> |
|-------|-------------|
| Floor | 7th         |
| Size  | 4,232 RSF   |

| Suite | Full floors           |
|-------|-----------------------|
| Floor | 9th + 10th            |
| Size  | 31,058 RSF contiguous |