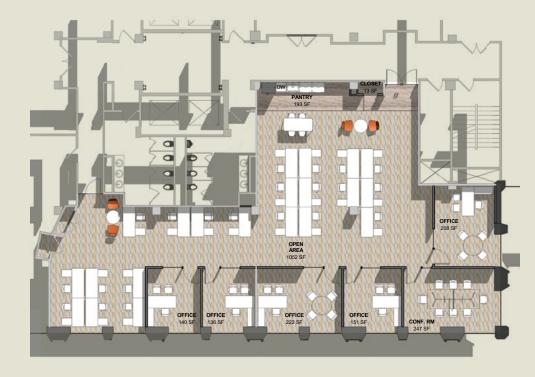

Situated in an unparalleled Philadelphia location, 400 Market Street boasts second-to-none connections to national heritage, world class amenities, and easy commuter access.

**Floor 3** 4,045 SF

| Suite | #350      |
|-------|-----------|
| Floor | 3rd       |
| Size  | 1,855 RSF |

| Suite | #320      |
|-------|-----------|
| Floor | 3rd       |
| Size  | 4,045 RSF |

| Suite | #405      |
|-------|-----------|
| Floor | 4th       |
| Size  | 2,507 RSF |

| Suite | #600      |
|-------|-----------|
| Floor | 6th       |
| Size  | 7,822 RSF |

| Suite | <b>#720</b> |
|-------|-------------|
| Floor | 7th         |
| Size  | 4,232 RSF   |

| Suite | Full floors           |
|-------|-----------------------|
| Floor | 9th + 10th            |
| Size  | 31,058 RSF contiguous |