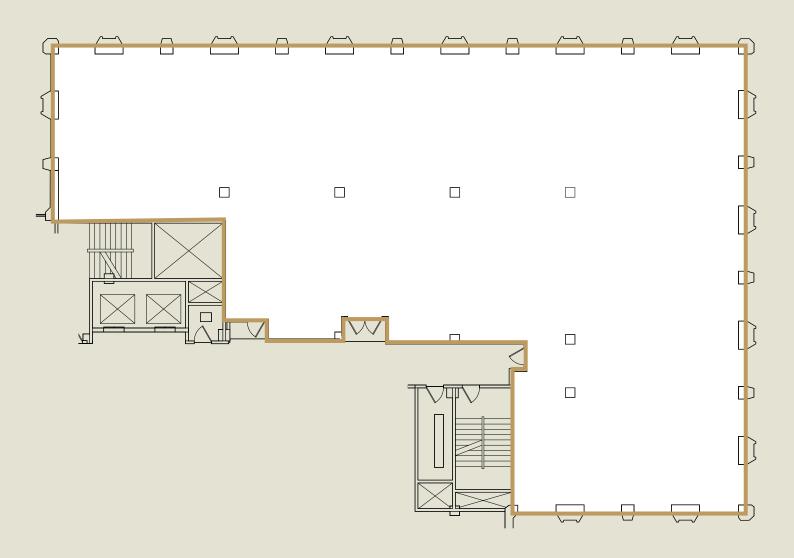

| Suite | #320      |
|-------|-----------|
| Floor | 3rd       |
| Size  | 4,045 RSF |

| Suite | #405      |
|-------|-----------|
| Floor | 4th       |
| Size  | 2,507 RSF |

| Suite | #600      |
|-------|-----------|
| Floor | 6th       |
| Size  | 7,822 RSF |