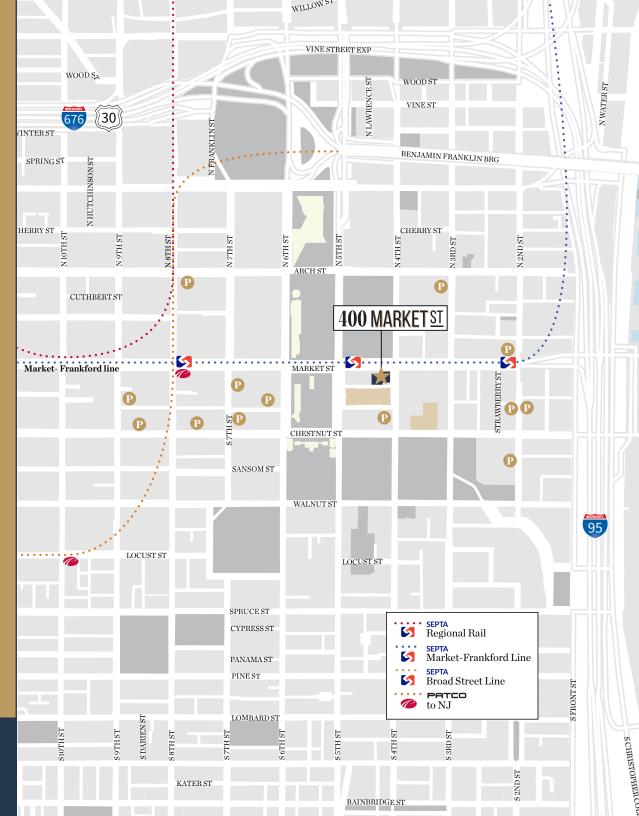

Situated in an unparalleled Philadelphia location, 400 Market Street boasts second-to-none connections to national heritage, world class amenities, and easy commuter access.

**Floor 3** 4,045 SF

| Suite | #350      |
|-------|-----------|
| Floor | 3rd       |
| Size  | 1,855 RSF |