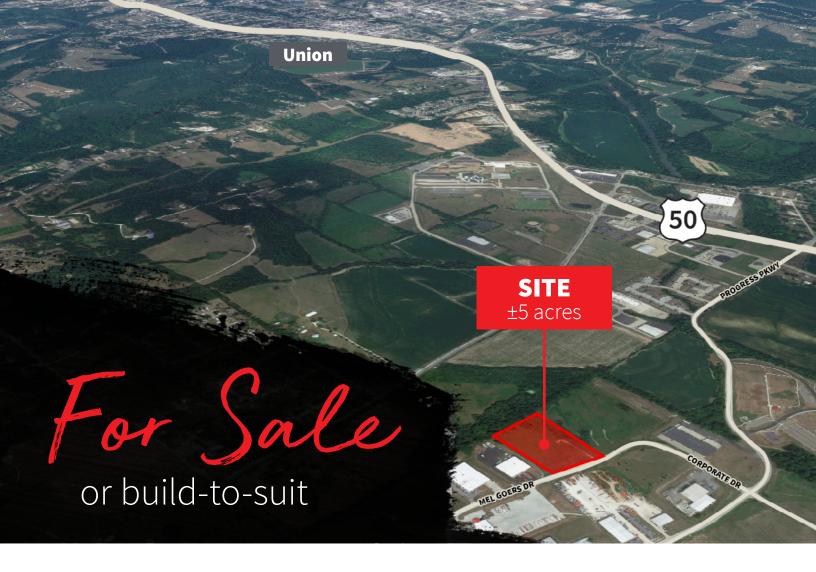

## **Property overview**

**Availability:** ±5 acres for sale

10,000-40,000 SF industrial

build to suit options

**Location:** 1 mile to US Highway 50, 1.7 miles to

MO Highway 47, 3.3 miles to I-44

**Build to suit costs:** Contact broker for pricing

**Sale price:** \$3.50/SF (\$762,300.00)

Reduced to \$2.29/SF (\$498,762.00)

Industrial ground for sale or BTS

75 Mel Goers Drive Union, MO 63084

Will Meehan

+1 314 202 8626

will.meehan@am.jll.com

**Christopher Taff** 