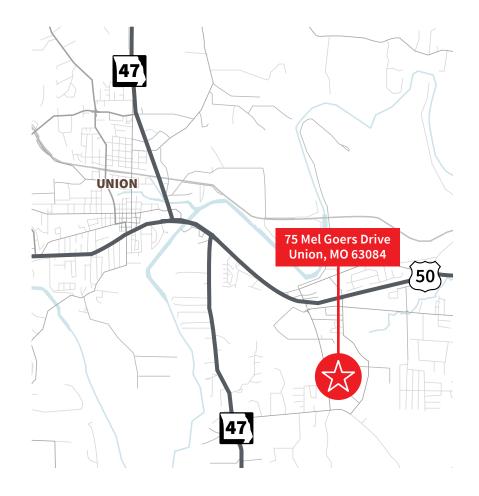

## **Property overview**

**Availability:** ±5 acres for sale

10,000-40,000 SF industrial

build to suit options

**Location:** 1 mile to US Highway 50, 1.7 miles to

MO Highway 47, 3.3 miles to I-44

**Build to suit costs:** Contact broker for pricing

**Sale price:** \$3.50/SF (\$762,300.00)

Reduced to \$2.29/SF (\$498,762.00)

Industrial ground for sale or BTS

75 Mel Goers Drive Union, MO 63084

Will Meehan

+1 314 202 8626

will.meehan@am.jll.com

**Christopher Taff** 