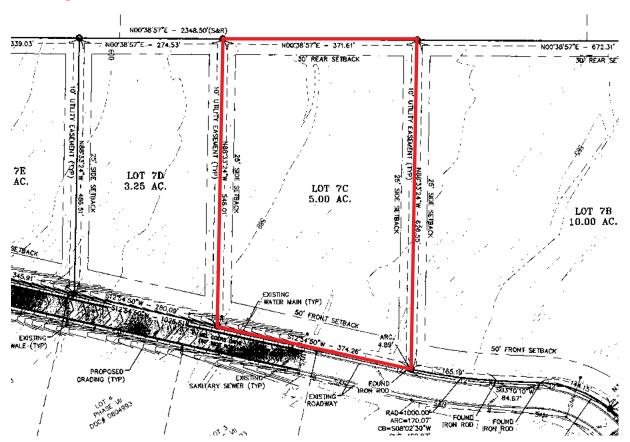

## **Property overview**

**Availability:** ±5 acres for sale

10,000-40,000 SF industrial

build to suit options

**Location:** 1 mile to US Highway 50, 1.7 miles to

MO Highway 47, 3.3 miles to I-44

**Build to suit costs:** Contact broker for pricing

**Sale price:** \$3.50/SF (\$762,300.00)

Reduced to \$2.29/SF (\$498,762.00)

Industrial ground for sale or BTS

75 Mel Goers Drive Union, MO 63084

Will Meehan

+1 314 202 8626

will.meehan@am.jll.com

**Christopher Taff** 

+1 314 338 2086

christopher.taff@am.jll.com

jll.com/st-louis



# **Site survey**



# Contact

#### Will Meehan

+1 314 202 8626 will.meehan@am.jll.com

### **Christopher Taff**

+1 314 338 2086 christopher.taff@am.jll.com

## jll.com/st-louis +1 314 338 2080

**DISCLAIMER** Although information has been obtained from sources deemed reliable, neither Owner nor JLL makes any guarantees, warranties or representations, express or implied, as to the completeness or accuracy as to the information contained herein. Any projections, opinions, assumptions or estimates used are for example only. There may be differences between projected and actual results, and those differences may be material. The Property may be withdrawn without notice. Neither Owner nor JLL accepts any liability for any loss or damage suffered by any party resulting from reliance on this information. If the