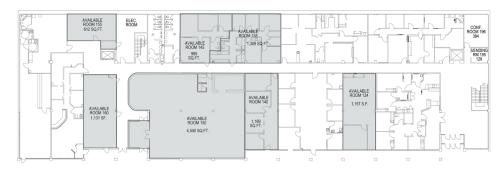

## **Select Availabilities**

### Three Parkway Center First Floor | 2,296 total RSF