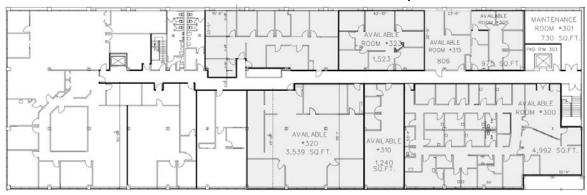

East**

2020 Ardmore Blvd. Pittsburgh, PA

- Suites ranging from 700 SF 27K SF with full floor opportunity
- Exterior signage opportunities with excellent visibility from Admore Blvd.
- Ample parking available
- Close proximity to I-376, "Miracle Mile" amenities, Monroeville, Murrysville, Squirrel Hill, Bloomfield, Strip District & Downtown
- Renovation opportunities available

### **Location Amenities**



Public Transportation (PAT Bus Service)



On-site retail services and surrounding area



Proximity to downtown (10 minutes)

#### **Jesse Ainsman**

+1 412 208 8414 Jesse.Ainsman@am.ill.com

## **Select Availabilities**



### Three Parkway Center First Floor | 2,296 total RSF



### Three Parkway Center Second Floor | 26,280 RSF



### Three Parkway Center Third Floor | 15,447 RSF



## **Prime Location**





Parkway Center East is in a prime location just 10 minutes from downtown Pittsburgh, allowing access to multiple local amenities and transportation options.