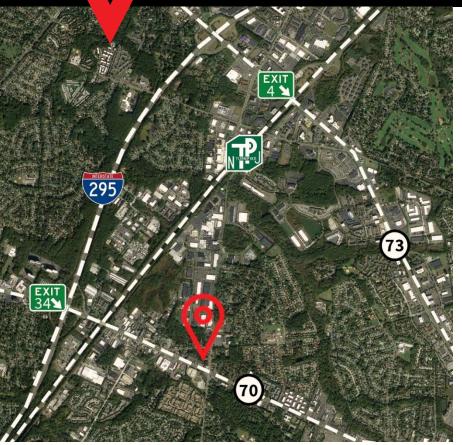

## 1806 Springdale Road

Cherry Hill, NJ 08003

## **Property highlights**

- Recently renovated and in excellent condition
- Ideal for a variety of professional uses
- Pylon signage on Springdale Road
- Within close proximity to local shopping, restaurants and banks
- Convenient location with easy access to Rt 70, Rt 73, I-295, NJ Turnpike and within minutes to the Cherry Hill Business District