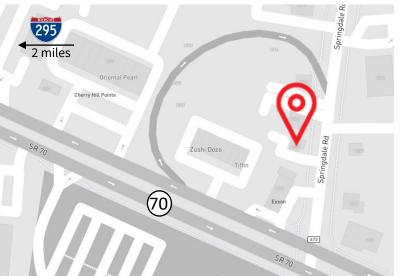

## 1806 Springdale Road

Cherry Hill, NJ 08003

## **Property highlights**

- Recently renovated and in excellent condition
- Ideal for a variety of professional uses
- Pylon signage on Springdale Road
- Within close proximity to local shopping, restaurants and banks
- Convenient location with easy access to Rt 70, Rt 73, I-295, NJ Turnpike and within minutes to the Cherry Hill Business District