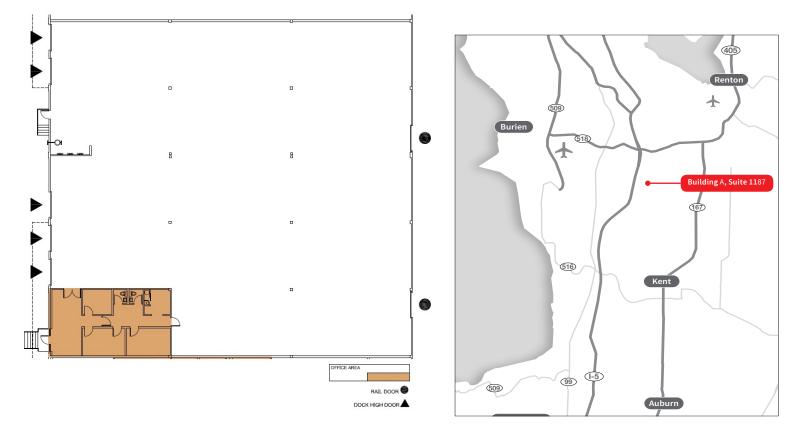

## Southcenter West Business Park, Building A

- 15,630 SF total
- 1,076 SF office
- Five (5) dock-high doors
- Two (2) rail doors
- Energy efficient lighting
- 24' x 43' column spacing
- Immediate access to I-5, I-405, & W Valley Hwy
- Frontage onto Andover Park W
- Available March 1, 2021
- Contact brokers for rates

1187 Andover Park W Tukwila, WA

**Chris Spofford** +1 425 890 6961

Chris.Spofford@am.jll.com

David Cahill +1 206 930 5599 David.Cahill@am.jll.com

Jones Lang LaSalle Brokerage, Inc.

For Lease