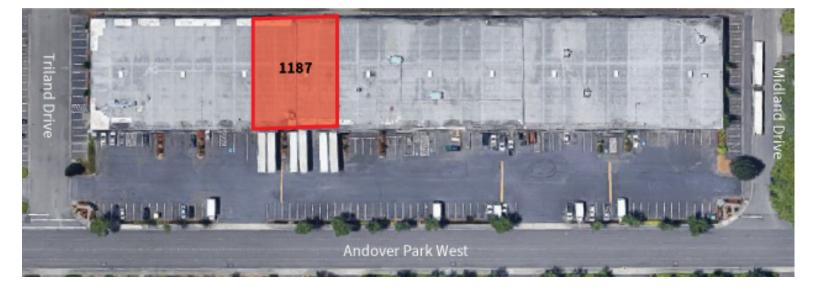

h information has been obtained from sources deemed reliable, Owner, Jones Lang LaSalle, and/or their representatives, brokers or agents make no guarantees as to the accuracy of the information contained herein, and offer the Property without express or implied warranties of any kind. The Property may be withdrawn without notice. If the recipient of this information has signed a confidentiality agreement regarding this matter, this information is subject to the terms of that agreement. ©2021. Jones Lang LaSalle. All rights reserved.

1187 Andover Park W Tukwila, WA

**Chris Spofford** +1 425 890 6961

Chris.Spofford@am.jll.com

David Cahill +1 206 930 5599 David.Cahill@am.jll.com

Jones Lang LaSalle Brokerage, Inc.



For Lease



## Southcenter West Business Park, Building A | 15,630 SF





## DISCLAIMER

Although information has been obtained from sources deemed reliable, Owner, Jones Lang LaSalle, and/or their representatives, brokers or agents make no guarantees as to the accuracy of the information contained herein, and offer the Property without express or implied warranties of any kind. The Property may be withdrawn without notice. If the recipient of this information has signed a confidentiality agreement regarding this matter, this information is subject to the terms of that agreement. ©2021. Jones Lang LaSalle. All rights reserved.