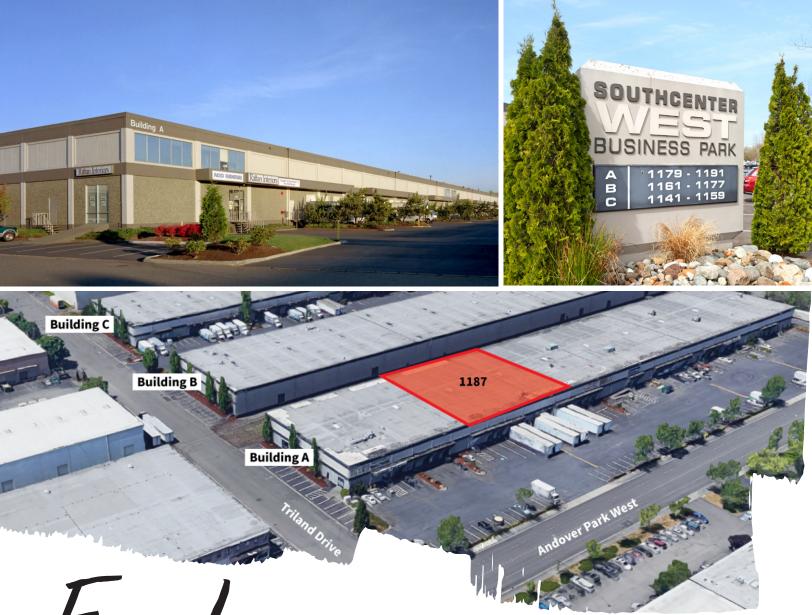

For Lease

## Southcenter West Business Park, Building A

- 15,630 SF total
- 1,076 SF office
- Five (5) dock-high doors
- Two (2) rail doors
- Energy efficient lighting
- 24' x 43' column spacing
- Immediate access to I-5, I-405, & W Valley Hwy
- Frontage onto Andover Park W
- Available March 1, 2021
- Contact brokers for rates

1187 Andover Park W Tukwila, WA

**Chris Spofford** +1 425 890 6961

Chris.Spofford@am.jll.com

David Cahill +1 206 930 5599 David.Cahill@am.jll.com

Jones Lang LaSalle Brokerage, Inc.

For Lease