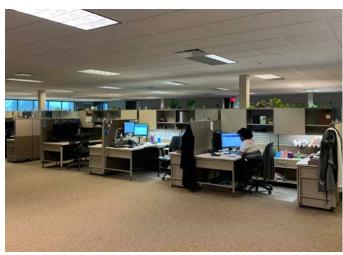

|
| Size              | 26,570 square feet                       |
| Stories           | One                                      |
| Site Area         | 3.40 acres                               |
| Suites            | Three: • 21,371 sf • 2,578 sf • 2,621 sf |
| Parking           | • 112 surface spaces                     |







### LOCATION HIGHLIGHTS

The Property is settled on 3.4 acres of land set back along 133rd St. between Mission Road and Roe Avenue in Leawood, KS. A residential subdivision and elementary are positioned north and east of the property providing a sense of seclusion and privacy. An abundant amount of retail and amenity options are located within two miles of the building on the 135th Street corridor.

### **BUILDING FLOORPLAN**



## INTERIOR PHOTOS













#### **Contact Information**

Adam Tilton
Executive Vice President
O +1 913 469 4626
M +1 913 620 6207
adam.tilton@am.jll.com

Jim Gates, SIOR Executive Vice President O +1 913 469 4638 M +1 913 526 3075 jim.gates@am.jll.com