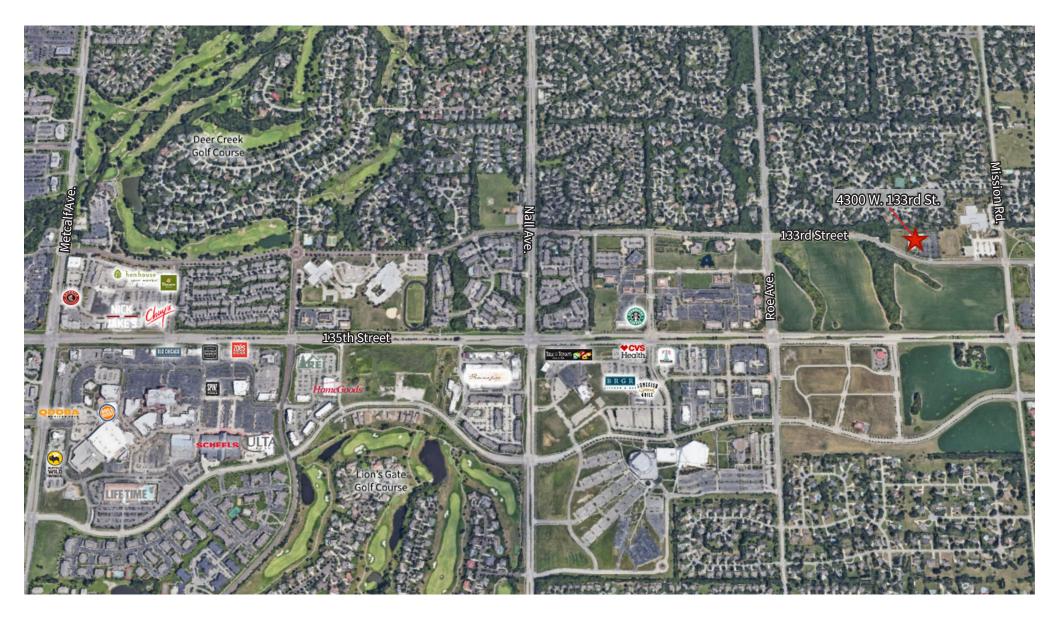

### LOCATION HIGHLIGHTS

The Property is settled on 3.4 acres of land set back along 133rd St. between Mission Road and Roe Avenue in Leawood, KS. A residential subdivision and elementary are positioned north and east of the property providing a sense of seclusion and privacy. An abundant amount of retail and amenity options are located within two miles of the building on the 135th Street corridor.