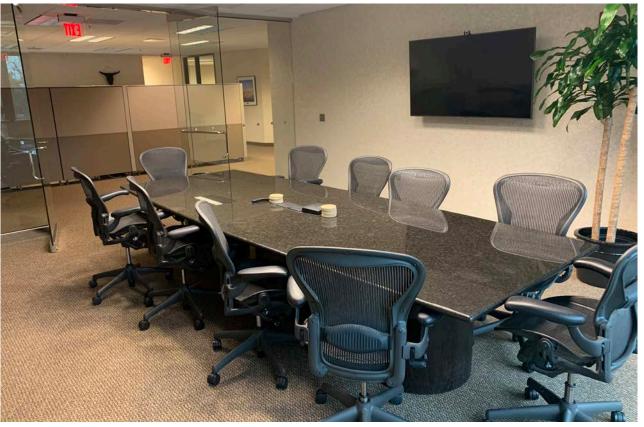

|
| Size              | 26,570 square feet                       |
| Stories           | One                                      |
| Site Area         | 3.40 acres                               |
| Suites            | Three: • 21,371 sf • 2,578 sf • 2,621 sf |
| Parking           | • 112 surface spaces                     |







### LOCATION HIGHLIGHTS

The Property is settled on 3.4 acres of land set back along 133rd St. between Mission Road and Roe Avenue in Leawood, KS. A residential subdivision and elementary are positioned north and east of the property providing a sense of seclusion and privacy. An abundant amount of retail and amenity options are located within two miles of the building on the 135th Street corridor.

### **BUILDING FLOORPLAN**



## INTERIOR PHOTOS













#### **Contact Information**

Adam Tilton
Executive Vice President
O +1 913 469 4626
M +1 913 620 6207
adam.tilton@am.jll.com

Jim Gates, SIOR Executive Vice President O +1 913 469 4638 M +1 913 526 3075 jim.gates@am.jll.com