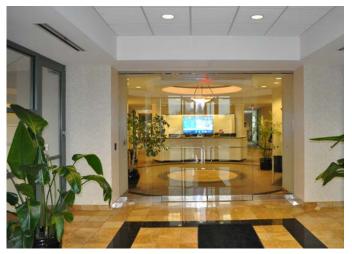

|
| Size              | 26,570 square feet                       |
| Stories           | One                                      |
| Site Area         | 3.40 acres                               |
| Suites            | Three: • 21,371 sf • 2,578 sf • 2,621 sf |
| Parking           | • 112 surface spaces                     |







### LOCATION HIGHLIGHTS

The Property is settled on 3.4 acres of land set back along 133rd St. between Mission Road and Roe Avenue in Leawood, KS. A residential subdivision and elementary are positioned north and east of the property providing a sense of seclusion and privacy. An abundant amount of retail and amenity options are located within two miles of the building on the 135th Street corridor.

### **BUILDING FLOORPLAN**



## INTERIOR PHOTOS













#### **Contact Information**

Adam Tilton
Executive Vice President
O +1 913 469 4626
M +1 913 620 6207
adam.tilton@am.jll.com

Jim Gates, SIOR Executive Vice President O +1 913 469 4638 M +1 913 526 3075 jim.gates@am.jll.com