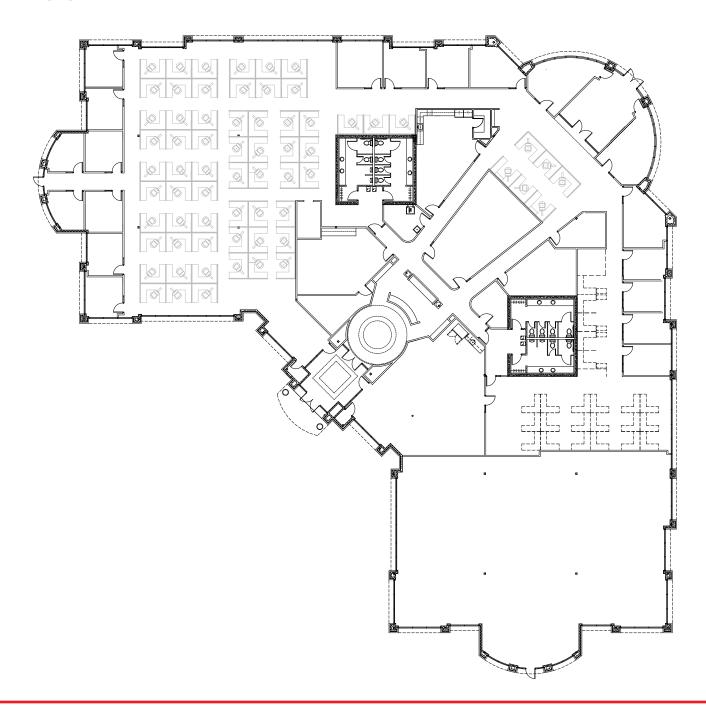

421                                |
| Size              | 26,570 square feet                       |
| Stories           | One                                      |
| Site Area         | 3.40 acres                               |
| Suites            | Three: • 21,371 sf • 2,578 sf • 2,621 sf |
| Parking           | • 112 surface spaces                     |







### LOCATION HIGHLIGHTS

The Property is settled on 3.4 acres of land set back along 133rd St. between Mission Road and Roe Avenue in Leawood, KS. A residential subdivision and elementary are positioned north and east of the property providing a sense of seclusion and privacy. An abundant amount of retail and amenity options are located within two miles of the building on the 135th Street corridor.

### **BUILDING FLOORPLAN**



## INTERIOR PHOTOS













#### **Contact Information**

Adam Tilton
Executive Vice President
O +1 913 469 4626
M +1 913 620 6207
adam.tilton@am.jll.com

Jim Gates, SIOR Executive Vice President O +1 913 469 4638 M +1 913 526 3075 jim.gates@am.jll.com