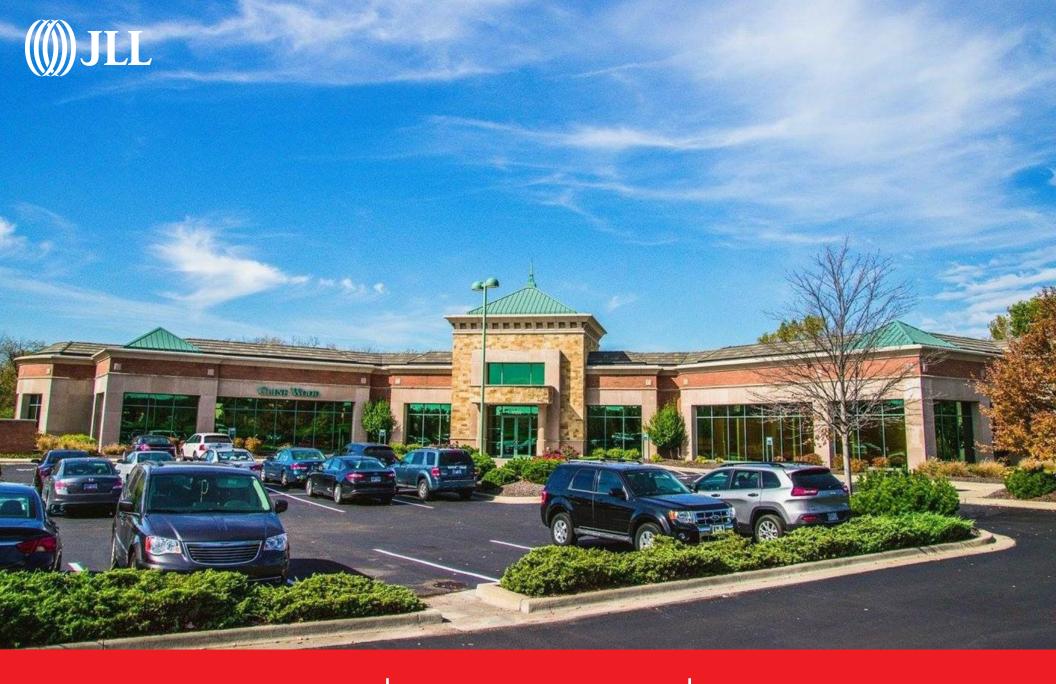

4300 W 133rd St. Leawood, Kansas For Sale \$6,462,500

26,750 square feet Fully-occupied

#### Value Add Investment Opportunity or Owner/User Property

4300 W. 133rd St. is a 26,570-square-foot office building, located in Leawood, KS. This fully occupied building is home to three tenants, anchored by Marsh and McLennan Agency (Cline Wood). Two medical tenants occupy the southwest portion of the building. The Marsh suite features a newly renovated common area space completed in November of 2019 perfect for large meetings, corporate events and company gatherings, state of the art training room equipped with projection screen and monitor, and a mix of private offices and workstation areas.