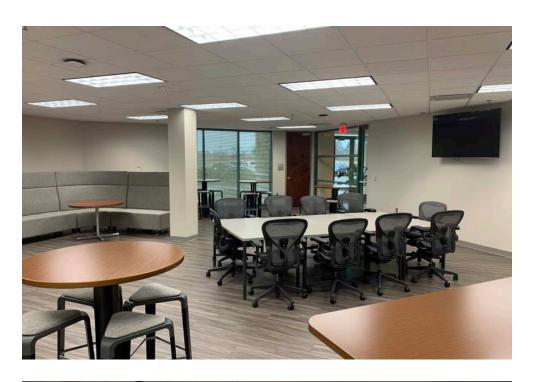

## INTERIOR PHOTOS

#### Value Add Investment Opportunity or Owner/User Property

4300 W. 133rd St. is a 26,570-square-foot office building, located in Leawood, KS. This fully occupied building is home to three tenants, anchored by Marsh and McLennan Agency (Cline Wood). Two medical tenants occupy the southwest portion of the building. The Marsh suite features a newly renovated common area space completed in November of 2019 perfect for large meetings, corporate events and company gatherings, state of the art training room equipped with projection screen and monitor, and a mix of private offices and workstation areas.