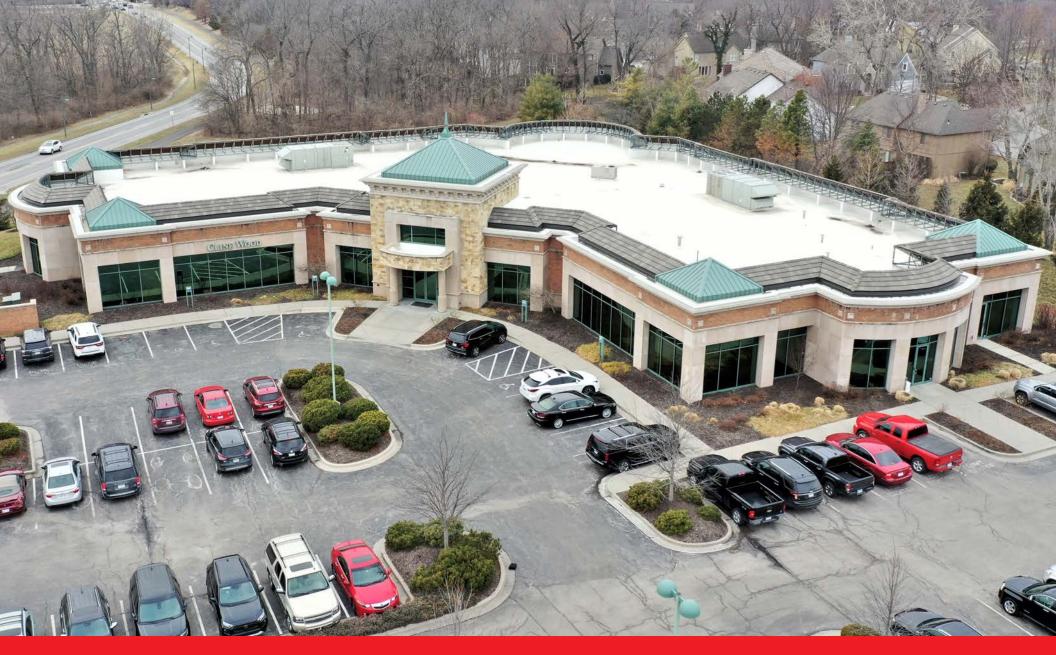

4300 W 133rd St. Leawood, Kansas For Sale \$6,462,500

26,750 square feet Fully-occupied

#### Value Add Investment Opportunity or Owner/User Property

4300 W. 133rd St. is a 26,570-square-foot office building, located in Leawood, KS. This fully occupied building is home to three tenants, anchored by Marsh and McLennan Agency (Cline Wood). Two medical tenants occupy the southwest portion of the building. The Marsh suite features a newly renovated common area space completed in November of 2019 perfect for large meetings, corporate events and company gatherings, state of the art training room equipped with projection screen and monitor, and a mix of private offices and workstation areas.

### LOCATION HIGHLIGHTS

The Property is settled on 3.4 acres of land set back along 133rd St. between Mission Road and Roe Avenue in Leawood, KS. A residential subdivision and elementary are positioned north and east of the property providing a sense of seclusion and privacy. An abundant amount of retail and amenity options are located within two miles of the building on the 135th Street corridor.