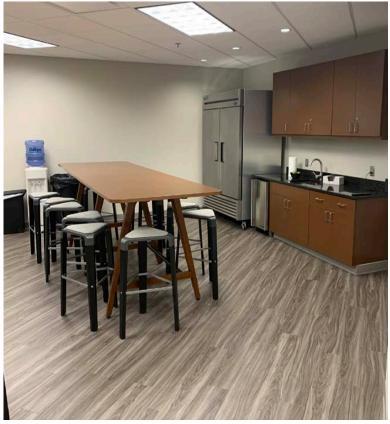

|
| Size              | 26,570 square feet                       |
| Stories           | One                                      |
| Site Area         | 3.40 acres                               |
| Suites            | Three: • 21,371 sf • 2,578 sf • 2,621 sf |
| Parking           | • 112 surface spaces                     |







### LOCATION HIGHLIGHTS

The Property is settled on 3.4 acres of land set back along 133rd St. between Mission Road and Roe Avenue in Leawood, KS. A residential subdivision and elementary are positioned north and east of the property providing a sense of seclusion and privacy. An abundant amount of retail and amenity options are located within two miles of the building on the 135th Street corridor.

### **BUILDING FLOORPLAN**



## INTERIOR PHOTOS













#### **Contact Information**

Adam Tilton
Executive Vice President
O +1 913 469 4626
M +1 913 620 6207
adam.tilton@am.jll.com

Jim Gates, SIOR Executive Vice President O +1 913 469 4638 M +1 913 526 3075 jim.gates@am.jll.com