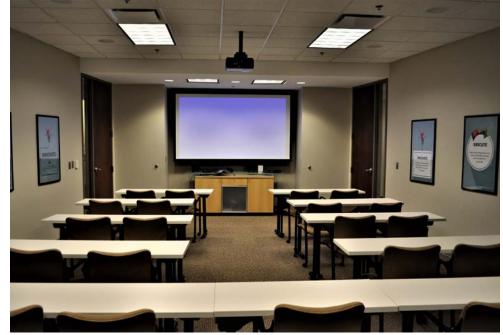

## INTERIOR PHOTOS

#### Value Add Investment Opportunity or Owner/User Property

4300 W. 133rd St. is a 26,570-square-foot office building, located in Leawood, KS. This fully occupied building is home to three tenants, anchored by Marsh and McLennan Agency (Cline Wood). Two medical tenants occupy the southwest portion of the building. The Marsh suite features a newly renovated common area space completed in November of 2019 perfect for large meetings, corporate events and company gatherings, state of the art training room equipped with projection screen and monitor, and a mix of private offices and workstation areas.