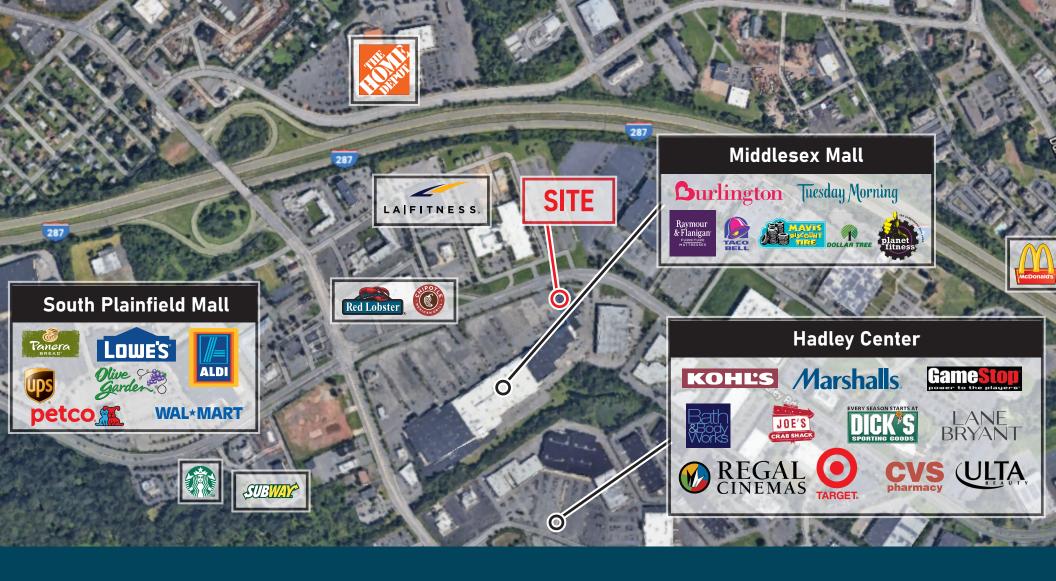

### PROPERTY INFORMATION

- Former Walgreens located in Middlesex Mall anchored by Burlington Coat Factory
- 1,423 car parking spaces
- One drive-thru
- Property is located in the OBC3 zone
- Sublease thru 12/1/2024
- Neighbors include:

   Hobby Lobby, Planet Fitness,
   Job Lot, Raymour& Flanigan,
   Dollar Tree, Tuesday Morning,
   Taco Bell and Mavis