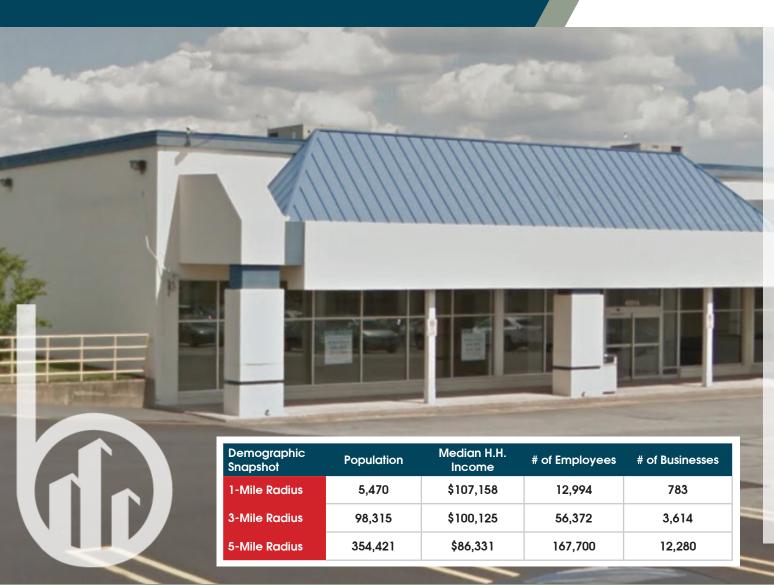

### PROPERTY INFORMATION

- Former Walgreens located in Middlesex Mall anchored by Burlington Coat Factory
- 1,423 car parking spaces
- One drive-thru
- Property is located in the OBC3 zone
- Sublease thru 12/1/2024
- Neighbors include:

   Hobby Lobby, Planet Fitness,
   Job Lot, Raymour& Flanigan,
   Dollar Tree, Tuesday Morning,
   Taco Bell and Mavis