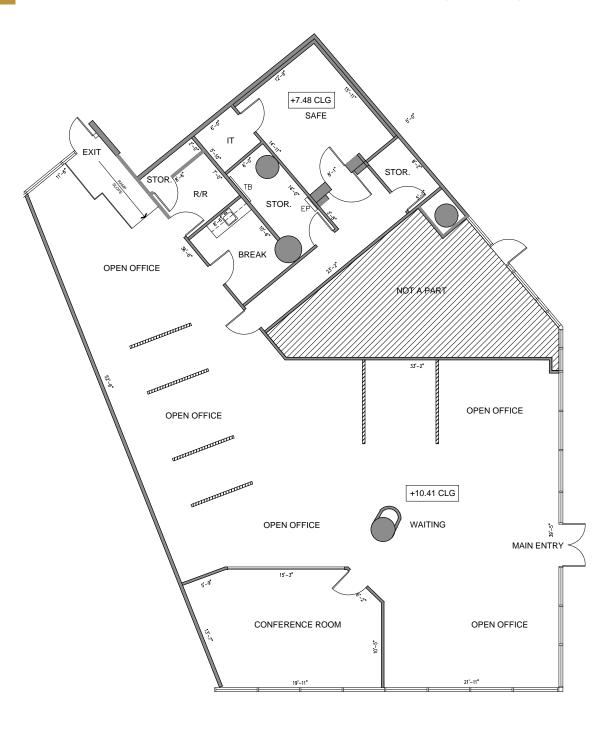

#### BEVERLY HILLS GATEWAY 9777 WILSHIRE BLVD.

Suite 100: **4,000 RSF** Previous Tenant: **MANUFACTURER'S BANK** Rent: **AVAILABLE UPON REQUEST** Availability: **IMMEDIATE** 

Turn key condition, no key money Vault inside existing suite Beautiful high 14' – 16' ceilings This building is equipped with 24-hour security services Valet and self parking available at the building

### 4,000 SF

97/1

Unique Bank/Retail Opportunity

### BEVERLY HILLS GATEWAY

MIL

Vorkpt

OVERVIEW