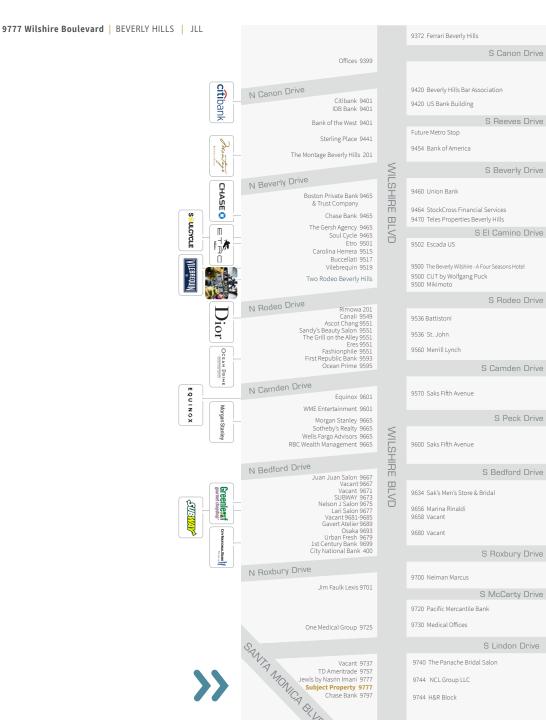

#### **NOTABLE STREETS**

N. Rodeo Drive • Brighton Way • N. Canon Drive • N. Beverly Drive • Two Rodeo Drive • Dayton Way • Wilshire Blvd. • S. Santa Monica Blvd.

**277,583** Population

CONSUMER

PROFILE

**\$740,771** Avg Household Net Worth **\$2.1B+** Consumer Spending on Apparel, Food & Services

**11,000+** Local Businesses

**20%** of all retail stores in the area

# FLOOR PDDD

<<

S Canon Drive

S Reeves Drive

S Rodeo Drive

S Peck Drive

us bank

10

**III** TELES

88

No Contract of the Contract of

Naiman Mareus

5

S

ESCADA

23