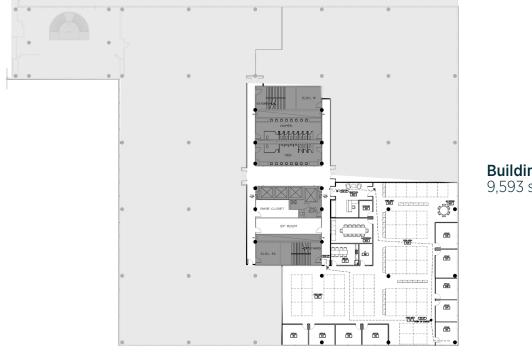

## Select availabilities

**Building 2 - Suite 2375** 9,593 s.f.

**Building 3 - Suite 3200** 2,872 s.f.