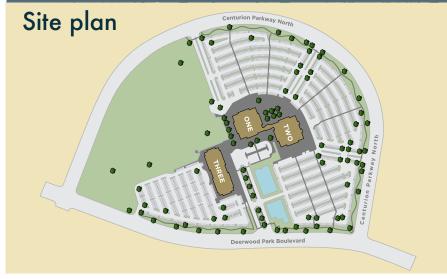

### Key advantages

- 416,937-square-foot, three building, Class A office campus
- Recently completed interior & exterior capital improvements
- Spacious, open floor plates
- Ample, above market parking ratio (6.00/1,000)
- UPS and full backup generator capacity
- Amenities include fitness center & various dining options within walking distance
- Daily on-site food truck service
- On-site property management team
- 24/7 building security
- 7" raised flooring throughout the office space