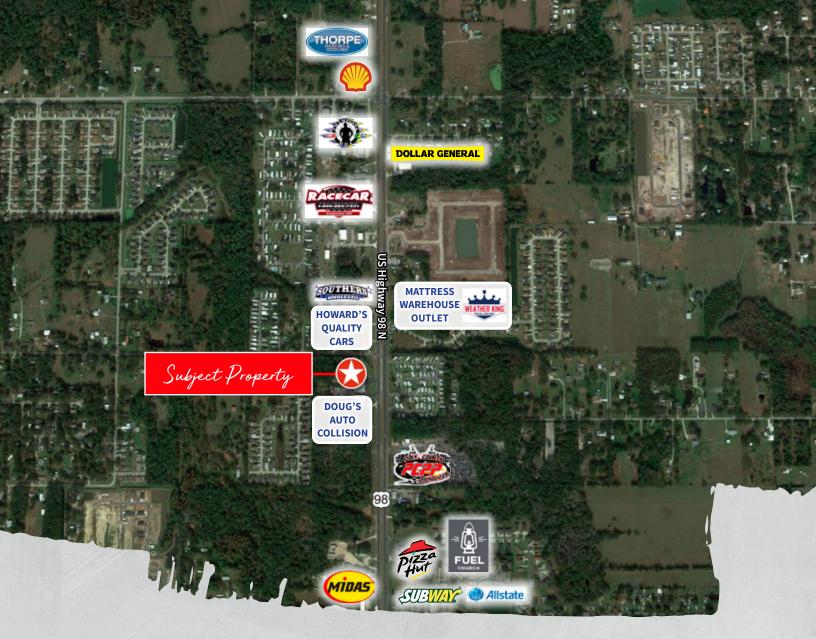

# ±3.1 acres available

- Excellent visibility on US Hwy 98 N
- Great option for auto services
- Zoned Commercial
- Top employers in the area include Publix, Walmart, Polk County School Board and Lakeland Regional Health
- Retailers in the area include Publix, Advance Auto Parts, Badcock Home Furniture and O'Reilly Auto Parts

## **North Lakeland Parcel**

SWC US Hwy 98 N and Ritter Rd Lakeland, FL 33809