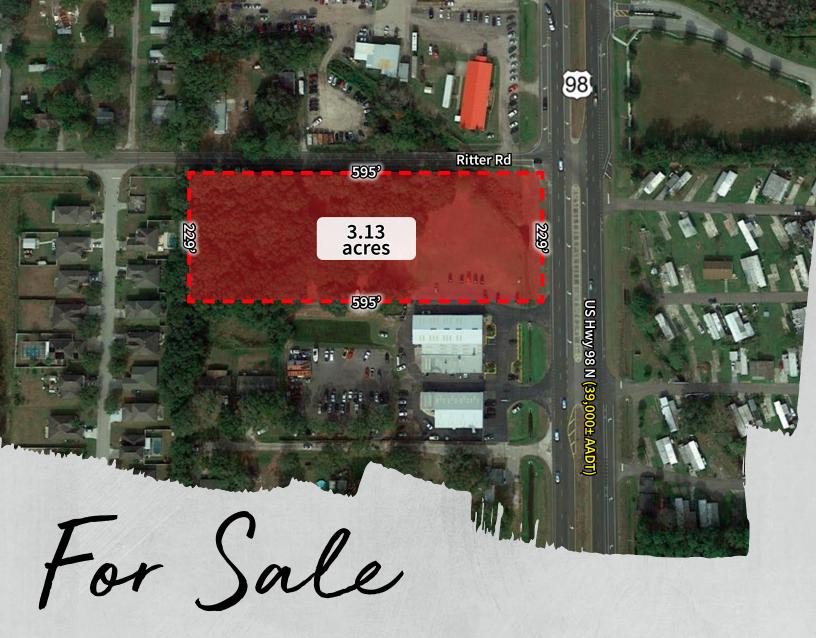

# ±3.1 acres available

- Excellent visibility on US Hwy 98 N
- Great option for auto services
- Zoned Commercial
- Top employers in the area include Publix, Walmart, Polk County School Board and Lakeland Regional Health
- Retailers in the area include Publix, Advance Auto Parts, Badcock Home Furniture and O'Reilly Auto Parts

## **North Lakeland Parcel**

SWC US Hwy 98 N and Ritter Rd Lakeland, FL 33809