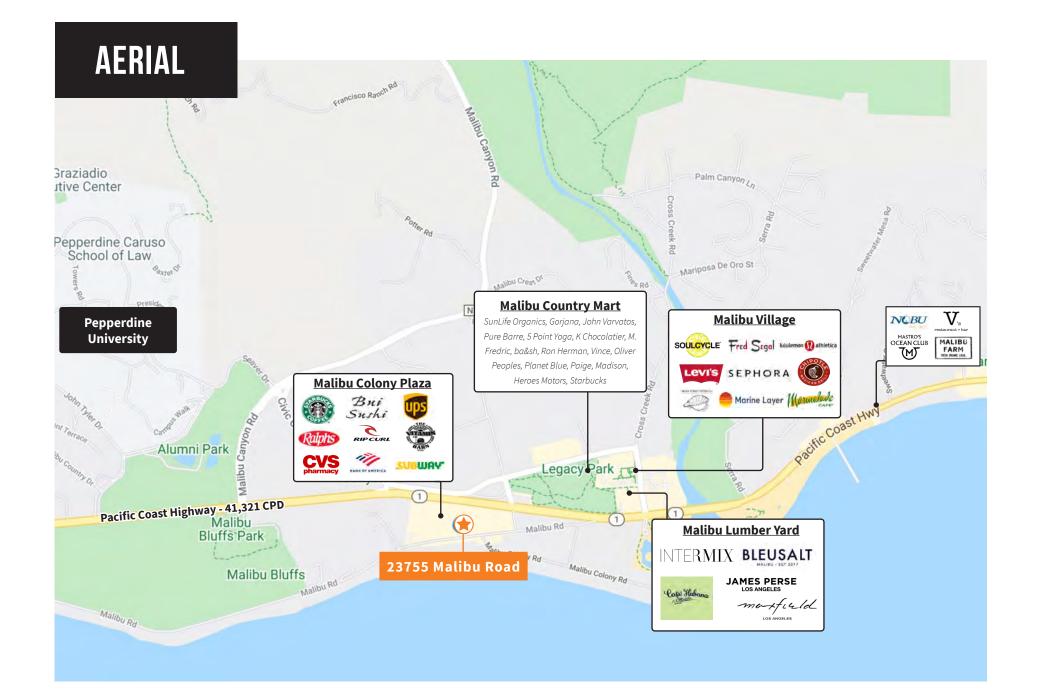

# **23755 MALIBU ROAD**

## Malibu, CA 90263

Although information has been obtained from sources deemed reliable, neither Owner nor JLL makes any guarantees, warranties or representations, express or implied, as to the completeness or accuracy as to the information contained herein. Any projections, opinions, assumptions or estimates used are for example only. There may be differences between projected and actual results, and those differences may be material. The Property may be withdrawn without notice. Neither Owner nor JLL accepts any liability for any loss or damage suffered by any party resulting from reliance on this information. If the recipient of this information has signed a confidentiality agreement regarding this matter, this information is subject to the terms of that agreement. ©2020.Jones Lang LaSalle IP, Inc. All rights reserved.