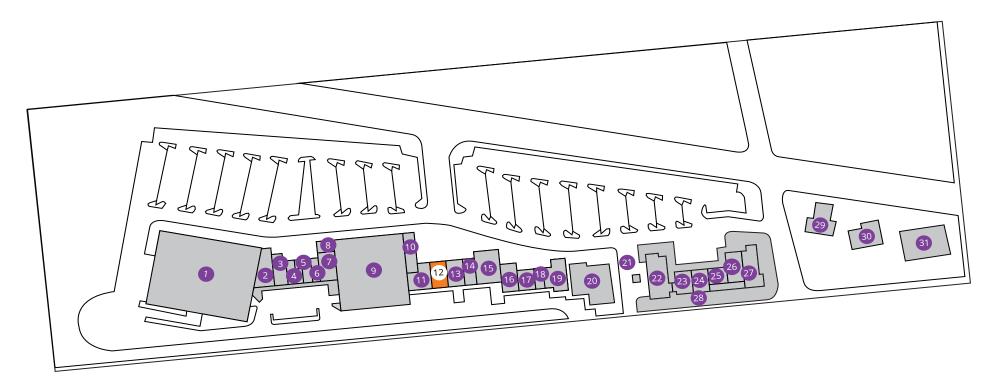

# **PROPERTY** HIGHLIGHTS

Address: 23755 Malibu Rd - Suite 700 Size: 1,040 RSF Price: Available upon request Availability: Immediate

## **ON-SITE** TENANTS

Malibu Yogurt, Starbucks, Vitamin Barn, Ralphs, CVS Pharmacy, Bui Sushi, First Bank & Trust, Bank of America, Subway, Rip Curl, Pacific Coast Pets, Pinnacle Real Estate, Coogie's Beach Cafe, Oasis Malibu Salon, Chase Bank (coming soon)















## DEMOGRAPHICS



\$2.21M median home value within 2 miles



**30.3** median age within 2 miles





# SITE PLAN

### MALIBU COLONY PLAZA







# **23755 MALIBU ROAD**

## Malibu, CA 90263

Although information has been obtained from sources deemed reliable, neither Owner nor JLL makes any guarantees, warranties or representations, express or implied, as to the completeness or accuracy as to the information contained herein. Any projections, opinions, assumptions or estimates used are for example only. There may be differences between projected and actual results, and those differences may be material. The Property may be withdrawn without notice. Neither Owner nor JLL accepts any liability for any loss or damage suffered by any party resulting from reliance on this information. If the recipient of this information has signed a confidentiality agreement regarding this matter, this information is subject to the terms of that