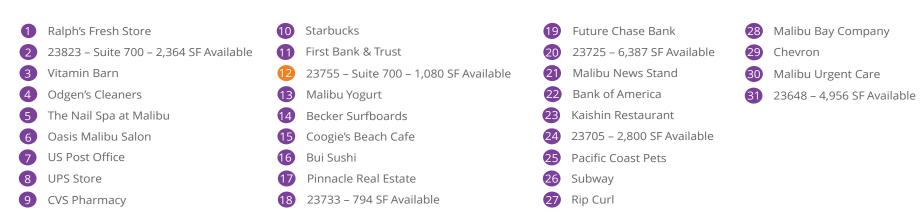

## **ON-SITE** TENANTS

Malibu Yogurt, Starbucks, Vitamin Barn, Ralphs, CVS Pharmacy, Bui Sushi, First Bank & Trust, Bank of America, Subway, Rip Curl, Pacific Coast Pets, Pinnacle Real Estate, Coogie's Beach Cafe, Oasis Malibu Salon, Chase Bank (coming soon)