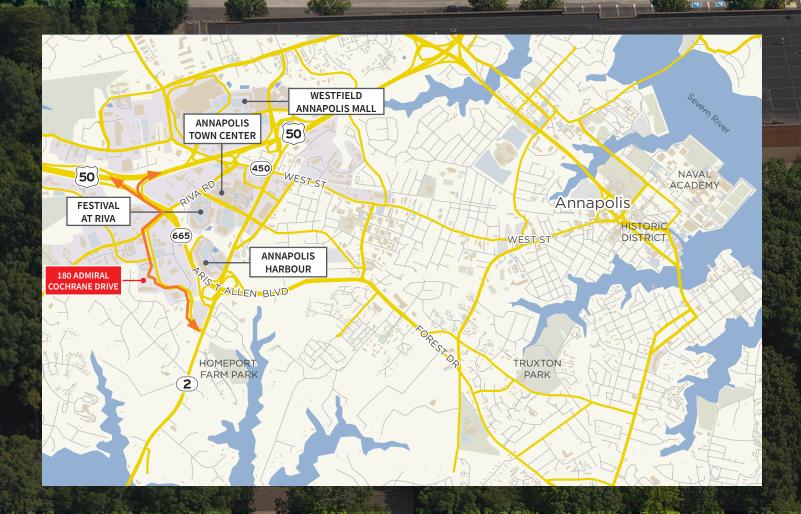

### WESTFIELD ANNAPOLIS MALL

Nordstrom PotteryBarn Crate & Barrel **Under Armour** Macy's Trader Joe's H&M Apple Banana Republic Zara Williams Sonoma Sears Chipotle Starbucks Maggiano's J.Crew JCPenney Lord & Taylor

### ANNAPOLIS TOWNE CENTER

Brooks Brothers Arhaus Whole Foods **Restoration Hardware** Target **Lululemon Athletica** Anthropologie **Eastern Mountain Sports** Bed Bath & Beyond **Ethan Allen Gordon Biersch Mission BBQ Pier 1 Imports** Sur la Table The Chop House **Zoes Kitchen** Brio J.Jill

#### ANNAPOLIS HARBOUR

The Fresh Market Starbucks Verizon TGI Friday's Athleta Bow Tie Cinemas DSW Jos. A. Banks Nordstrom Rack Ulta Yankee Candle Pure Barre Loft Old Navy Barnes & Noble

#### ANNAPOLIS HARBOUR

The Fresh Market Starbucks Verizon TGI Friday's Athleta Bow Tie Cinemas DSW Jos. A. Banks Nordstrom Rack Ulta Yankee Candle Pure Barre Loft Old Navy Barnes & Noble

**ROUTE 2** 0.7 MILES ROUTE 50 1 MILE washington, dc 20 MILES

BALTIMORE 25 MILES