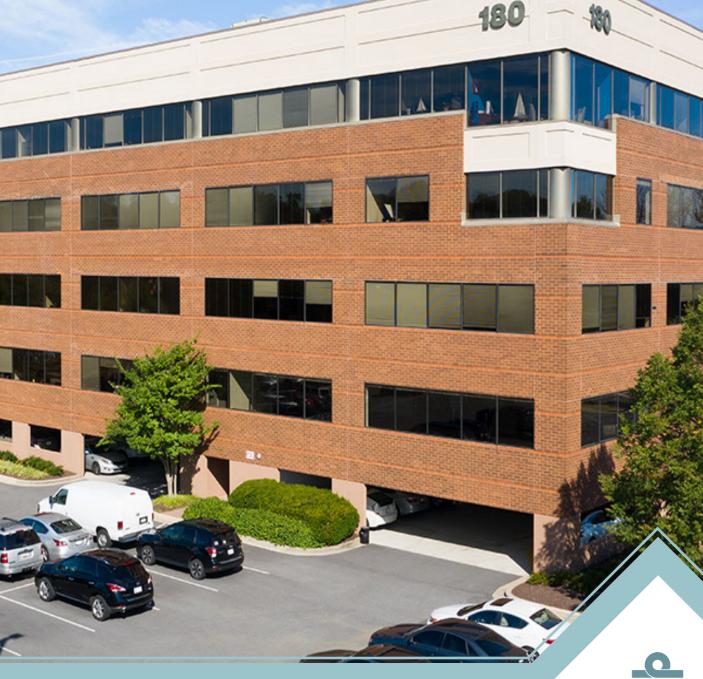

180 ADMIRAL COCHRANE DR. ANNAPOLIS, MD

GRAND LOBBY | MODERNIZATION COMPLETE

100

**CT**5

I

## **FEATURES**

Prominent Annapolis class A office building Suites available from 1,449 - 6,790 SF 32,000 SF floor plates Significant renovations completed Building signage opportunities available Spec suites available - 2,031 SF I 2,233 SF Countless area amenities at Annapolis Towne Center, Westfield Annapolis Mall, Festival at Riva, and Annapolis Harbor Great access to I-97, I-95, I-495, I-695 and Rt. 50