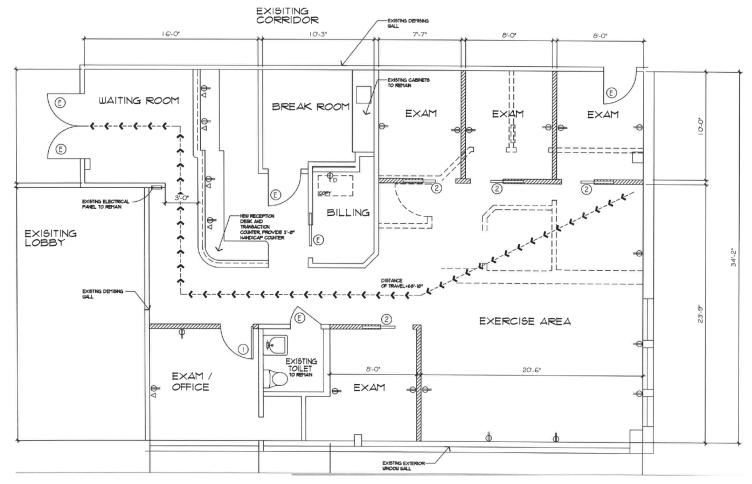

--------|--------------|------------|
| Part 1 <sup>st</sup> | 2,159 SF     | Immediate  |

Rental rate: Upon request

#### **Site Features:**

- 7:1,000 parking ratio
- Access to sewer
- Tenant controlled HVAC
- On-site property management

#### Location:

- Conveniently located in the prestigious Stony Brook Technology Park
- Located within 5 miles of all three major local hospitals
- Easy access to all major roadways, including the Northern State Parkway
  & Long Island Expressway

## 8 Technology Drive East Setauket, NY

#### Ray Ruiz

Managing Director +1 631 962 2890 ray.ruiz@am.jll.com

#### **Marianne Dugan**

Vice President +1 631 962 2891 marianne.dugan@am.jll.com

#### John A. Nielsen

Vice President +1 631 962 7382 johna.nielsen@am.jll.com



### Part 1st floor plan: 2,159 SF



### **Location map:**



©2022 Jones Lang LaSalle IP, Inc. All rights reserved. All information contained herein is from sources deemed reliable; however, no representation or warranty is made to the accuracy thereof.