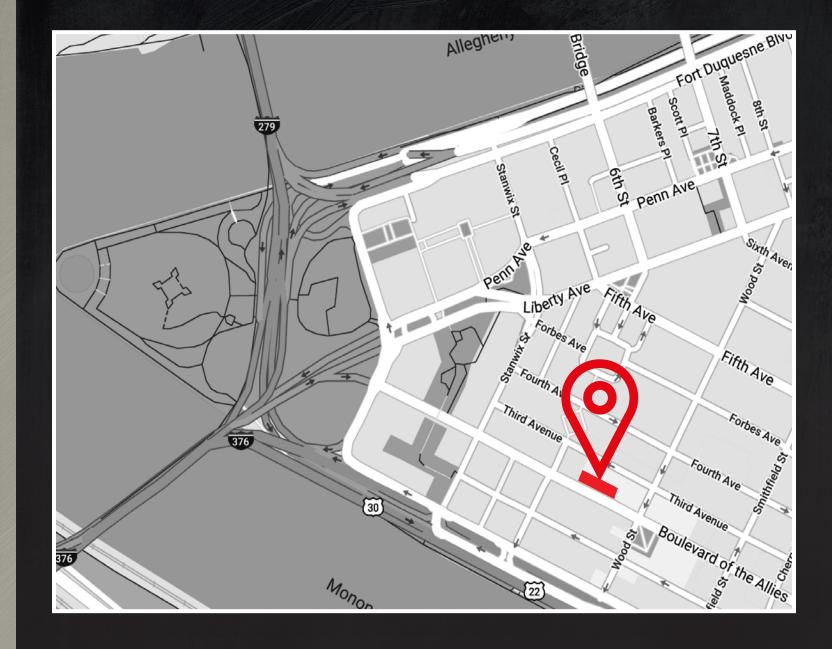

- Ideal location in downtown Pittsburgh
- Excellent access to all major highways
- Located along bus lines 56, 57 and 58
- Short walk to numerous restaurants, bars, hotels, banks and shops, including Market Square
- Front row seat to parades on the Blvd of the Allies