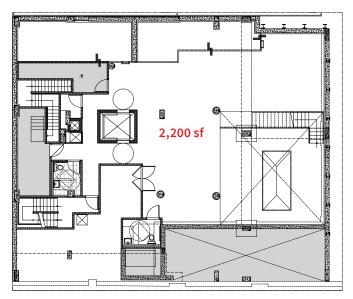

### **Lower Level**

Jones Lang LaSalle Brokerage, Inc. | 330 Madison Avenue New York, NY 10017 DISCLAIMER

Although information has been obtained from sources deemed reliable, neither Owner nor JLL makes any guarantees, warranties or representations, express or implied, as to the completeness or accuracy as to the information contained herein. Any projections, opinions, assumptions or estimates used are for example only. There may be differences between projected and actual results, and those differences may be material. The Property may be withdrawn without notice. Neither Owner nor JLL accepts any liability for any loss or damage suffered by any party resulting from reliance on this information. If the recipient of this information has signed a confidentiality agreement regarding this matter, this information is subject to the terms of that agreement. ©2019. Jones Lang LaSalle IP, Inc. All rights reserved.

#### Space

Ground Floor\*

Retail A 1,732 sf Retail B 1.632 sf Lower Level 2,200 sf Sub-Basement 1,000 sf Total 6.555 sf

\*spaces can be combined