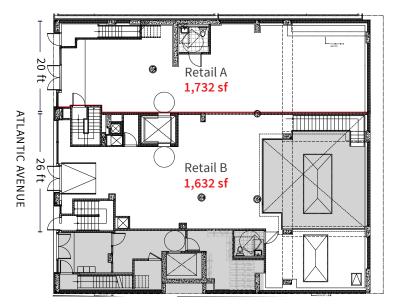

## **Ground Floor**

#### Space

Ground Floor\*

Retail A 1,732 sf Retail B 1.632 sf Lower Level 2,200 sf Sub-Basement 1,000 sf Total 6.555 sf

\*spaces can be combined

#### **Frontage**

46 ft on Atlantic Avenue