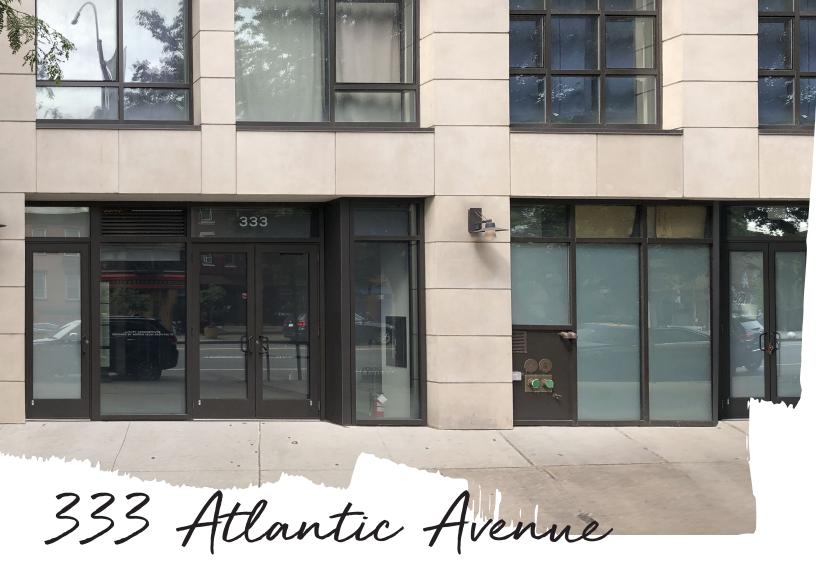

# **Retail Opportunity**

# Boerum Hill, Brooklyn, NY

Between Smith and Hoyt Streets

#### Space

Ground Floor\*

Retail A 1,732 sf Retail B 1.632 sf Lower Level 2,200 sf Sub-Basement 1,000 sf Total 6.555 sf

\*spaces can be combined

#### **Frontage**

46 ft on Atlantic Avenue

# **Ceiling Heights**

Ground Floor 13 ft Lower Level 11-22 ft 9 ft Sub-Basement

# **Possession**

**Immediate** 

#### Comments

- Space in new construction with black iron shaft in place
- 46 feet of frontage on busy Atlantic Avenue
- Elevator and two stairwells connect the ground level to the lower level
- Over 15,000 new residential units on or coming to market in Downtown Brooklyn
- Within two blocks of the Hoyt-Schermerhorn Station servicing the **△ ○ ⓒ** lines with an annual ridership of 3,264,293

# Nei