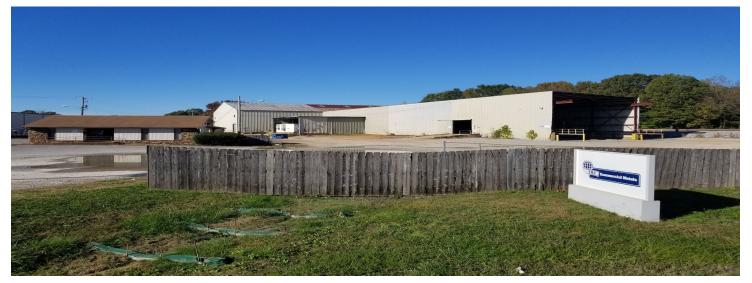

## **Property Highlights**

- Rare Industrial zoned parcel in Collierville
- Parcel: 2.65 Acres
- Buildings: +/- 28,000 SF
- Zoned: Industrial
- Rail-served Norfolk Southern
- Prior Use: Rebar processing
- Loading: Dock high and Drive-in
- Crane rails in place