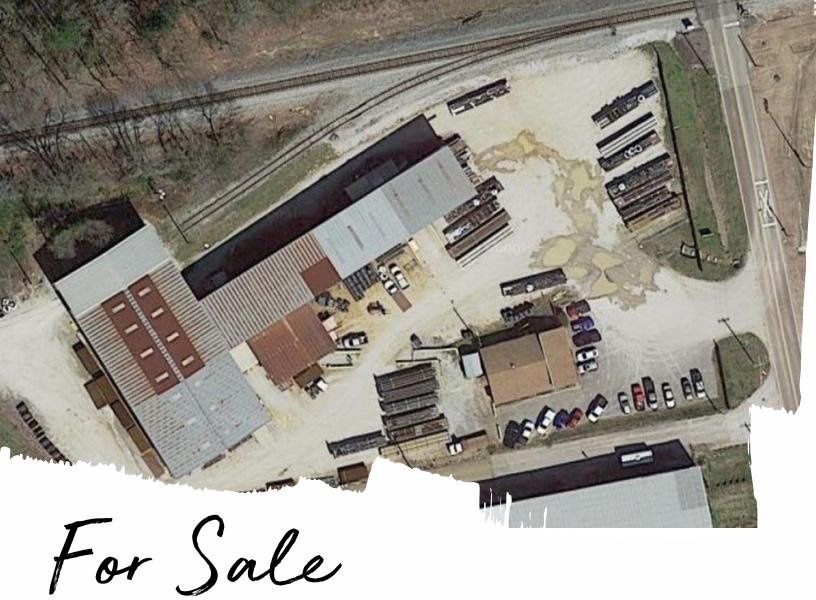

155 Progress Road Collierville, TN

## **Property Highlights**

- Rare Industrial zoned parcel in Collierville
- Parcel: 2.65 Acres
- Buildings: +/- 28,000 SF
- Zoned: Industrial
- Rail-served Norfolk Southern
- Prior Use: Rebar processing
- Loading: Dock high and Drive-in
- Crane rails in place