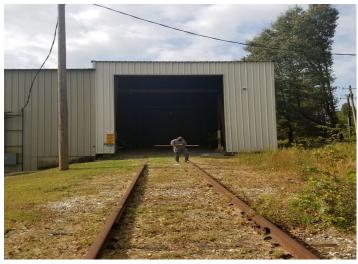

## **Property Highlights**

- Rare Industrial zoned parcel in Collierville
- Parcel: 2.65 Acres
- Buildings: +/- 28,000 SF
- Zoned: Industrial
- Rail-served Norfolk Southern
- Prior Use: Rebar processing
- Loading: Dock high and Drive-in
- Crane rails in place