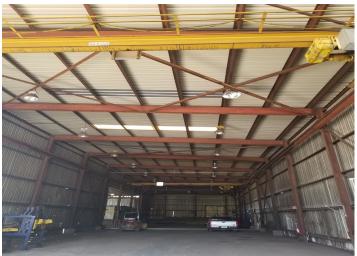

## **Property Highlights**

- Rare Industrial zoned parcel in Collierville
- Parcel: 2.65 Acres
- Buildings: +/- 28,000 SF
- Zoned: Industrial
- Rail-served Norfolk Southern
- Prior Use: Rebar processing
- Loading: Dock high and Drive-in
- Crane rails in place