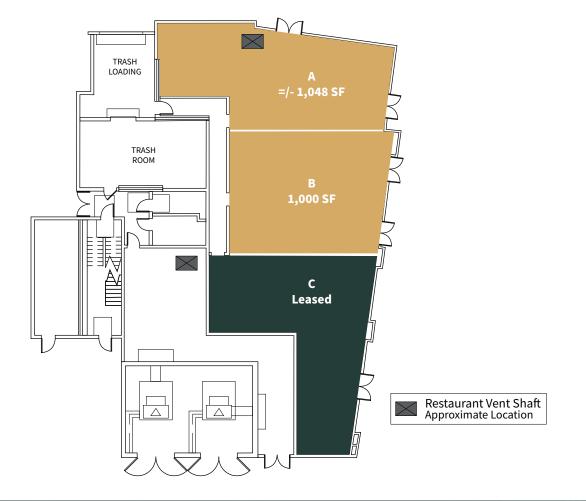

- Two separate ground floor spaces with 2,048 and 3,300 SF with option to demise and for outside dining
- In cold shell condition, TI package available

## **Available Space**

MODERN SANCTUARY.

West Suite 2,084 SF

Ground Floor Retail with Option to Demise

## **Available Space**

MODERN SANCTUARY.

Contains 520 residential apartments

Cold Shell Condition

Ground Floor Retail with Option to Demise