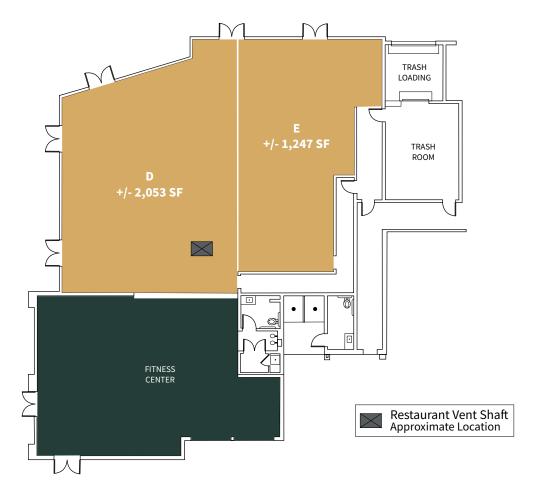

- Two separate ground floor spaces with 2,048 and 3,300 SF with option to demise and for outside dining
- In cold shell condition, TI package available

## **Available Space**

MODERN SANCTUARY.

West Suite 2,084 SF

Ground Floor Retail with Option to Demise

## **Available Space**

MODERN SANCTUARY.

Contains 520 residential apartments

Cold Shell Condition

Ground Floor Retail with Option to Demise