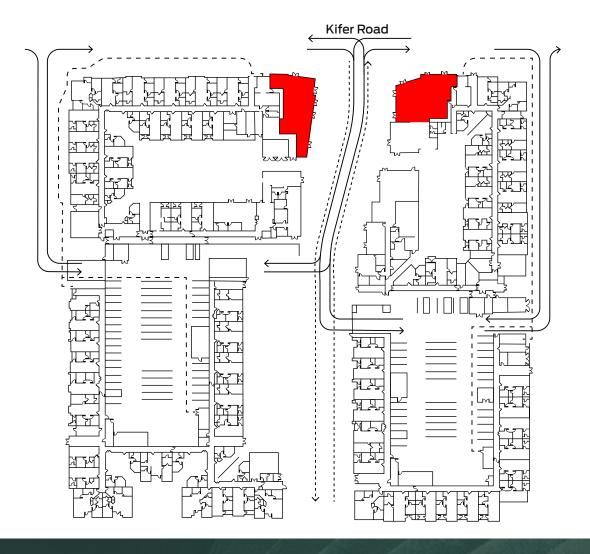

# A Bird's Eye View

OF SAVOY

## **Available Space**

MODERN SANCTUARY.

West Suite 2,084 SF

Ground Floor Retail with Option to Demise

## **Available Space**

MODERN SANCTUARY.

Contains 520 residential apartments

Cold Shell Condition

Ground Floor Retail with Option to Demise