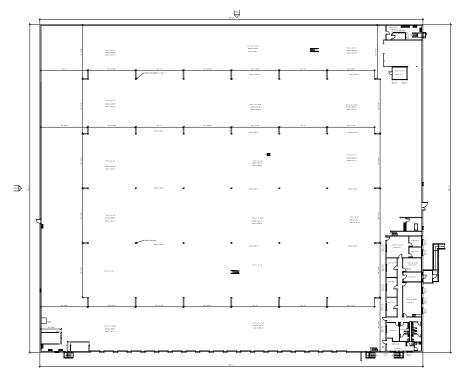

### **Building Specs**

TOTAL BUILDING: 105,161 sq. ft.

**AVAILABLE:** 105,161 sq. ft.

OFFICE AREA: 3,537 sq. ft.

CLEAR HEIGHT: 26'-2" to girder, 28'-6"' to trusses

DOCK DOORS: 19 (8x8 and 8x10)

TRUCK COURT: 140'

**COLUMN SPACING:** 50' × 40'-9"

FLOOR SLAB THICKNESS: 6" reinforced concrete

AUTO PARKING: 94 spaces

UTILITIES:

POWER: 800 Amps, 480/277-volts, 3-phase GAS: Eversource

WATER & SEWER: Septic