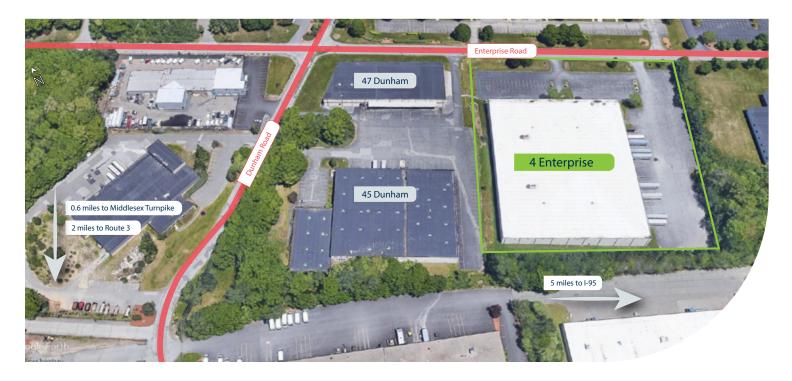

# 4 Enterprise Road Billerica, MA 01821

4 Enterprise Road is a 105,161 square-foot industrial facility in Billerica, MA. Conveniently located off the Middlesex Turnpike, the building is situated in an established park setting which serves the industrial, logistics, life science, and high-tech manufacturing community. Employers benefit from convenient accessibility to labor, amenities, and logistic routes through its immediate proximity to Route 3 and Interstates 495, 95 and 93. Planned upgrades to the exterior and interior of the building will provide tenants with a professional image and prominent presence along Dunham and Enterprise Roads.

### SPRINKLER: ESFR

ACRES: 6.53

- Located off the Middlesex Turnpike and proximity to Route 3 and Interstates 495, 95 and 93.
- 12 miles to I-90
- 21 miles to Boston