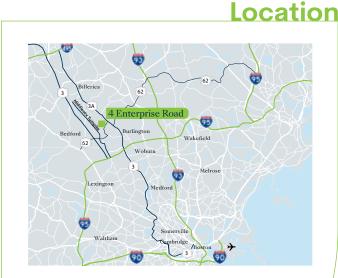

# 4 Enterprise Road Billerica, MA 01821

4 Enterprise Road is a 105,161 square-foot industrial facility in Billerica, MA. Conveniently located off the Middlesex Turnpike, the building is situated in an established park setting which serves the industrial, logistics, life science, and high-tech manufacturing community. Employers benefit from convenient accessibility to labor, amenities, and logistic routes through its immediate proximity to Route 3 and Interstates 495, 95 and 93. Planned upgrades to the exterior and interior of the building will provide tenants with a professional image and prominent presence along Dunham and Enterprise Roads.

### SPRINKLER: ESFR

ACRES: 6.53

- Located off the Middlesex Turnpike and proximity to Route 3 and Interstates 495, 95 and 93.
- 12 miles to I-90
- 21 miles to Boston