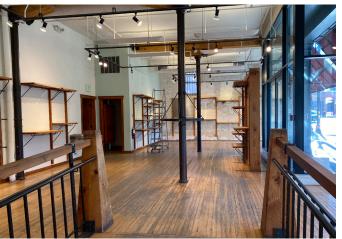

## For Lease: 15,097 SF of Contiguous Space

- + Historic LoDo office/retail space with unmatched visibility
- + Prominent street level location on the corner of 15th Street and Blake Street
- + Classic brick and timber construction
- + 14' ceiling height with floor-to-ceiling windows and tons of natural light
- + Easy access to 16th Street Mall Ride, Auraria Pkwy., Speer Blvd., and Cherry Creek Bike Trail
- + 1 block to the Market Station Denver's newest mixed-use development featuring 82,000 SF of retail, 95,000 SF of office, and 225 residences
- + 4 blocks to Denver Union Station and Dairy Block

Space Available: 15,097 Total

Floor 1: 1,980-8,007 SF Lower Level: 7,090 SF -Suite A: 4,380 SF -Suite B: 2,710 SF

| Rate:           | \$35.00 PSF NNN         |
|-----------------|-------------------------|
| Opex:           | \$12.50 PSF (est. 2020) |
| Year Built:     | 1889                    |
| Construction:   | Brick and timber        |
| Ceiling Height: | 14' exposed ceiling     |