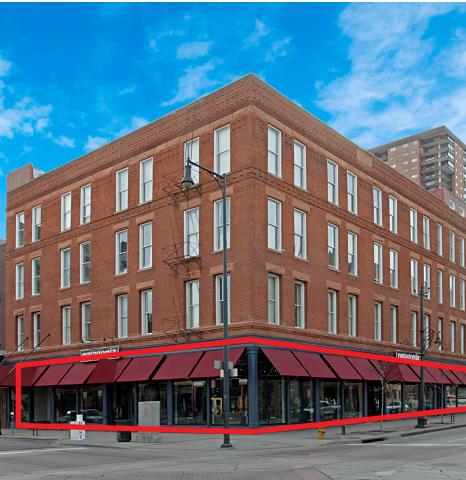

## 1510 Blake Street

Denver, Colorado 80202

## For Lease: 15,097 SF of Contiguous Space

- + Historic LoDo office/retail space with unmatched visibility
- + Prominent street level location on the corner of 15th Street and Blake Street
- + Classic brick and timber construction
- + 14' ceiling height with floor-to-ceiling windows and tons of natural light
- + Easy access to 16th Street Mall Ride, Auraria Pkwy., Speer Blvd., and Cherry Creek Bike Trail
- + 1 block to the Market Station Denver's newest mixed-use development featuring 82,000 SF of retail, 95,000 SF of office, and 225 residences
- + 4 blocks to Denver Union Station and Dairy Block