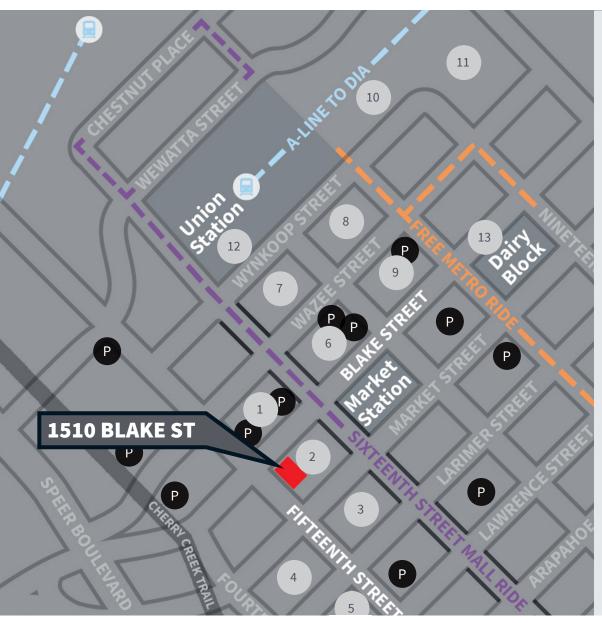

## For Lease: 15,097 SF of Contiguous Space

- + Historic LoDo office/retail space with unmatched visibility
- + Prominent street level location on the corner of 15th Street and Blake Street
- + Classic brick and timber construction
- + 14' ceiling height with floor-to-ceiling windows and tons of natural light
- + Easy access to 16th Street Mall Ride, Auraria Pkwy., Speer Blvd., and Cherry Creek Bike Trail
- + 1 block to the Market Station Denver's newest mixed-use development featuring 82,000 SF of retail, 95,000 SF of office, and 225 residences
- + 4 blocks to Denver Union Station and Dairy Block

## **DINING & ENTERTAINMENT**

- ChoLon, The Kitchen, Little Owl Coffee, Rio Grande Mexican, Illegal Pete's
- P.F. Chang's, Hapa Sushi, Freshcraft, D'Corazon Mexican, Chipotle, Qdoba
- 3. STK Denver, Panera Bread, Garbanzo
- 4. Euclid Hall, Ocean Prime, Rioja, Ted's Montana Grill
- 5. The Capital Grille, Tamayo, CRU Food & Wine
- 6. Avelina, bd's Mongolian Grill
- 7. Urban Farmer, Backcountry Deli, Amante Coffee, The Cruise Room
- Venice, Machete Tacos
   + Tequila, Morton's
   Steakhouse, Mangiano
   Pronto!, Wynkoop Brewing
- 9. Jax Fish House
- 10. Rodizio Grill Denver, Ice House Tavern
- 11. ChopHouse & Brewery
- 12. Union Station: Snooze,
  Mercantile, Stoic &
  Genuine, Terminal Bar,
  Pigtrain Coffee, Milkbox
  Creamery, Kitchen Next
  Door, Ultrea, Hopdoddy
  Burger Bar, Tupelo Honey,
  Tavernetta, Whole Foods
- **13. Dairy Block:** Denver Milk Market, Kachina Cantina, Poka Lola Social Club, Seven Grand, Huckleberry Roasters