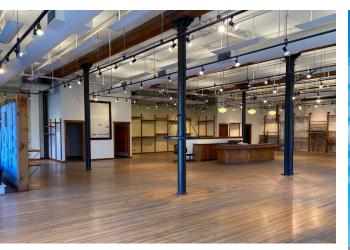

## For Lease: 15,097 SF of Contiguous Space

- + Historic LoDo office/retail space with unmatched visibility
- + Prominent street level location on the corner of 15th Street and Blake Street
- + Classic brick and timber construction
- + 14' ceiling height with floor-to-ceiling windows and tons of natural light
- + Easy access to 16th Street Mall Ride, Auraria Pkwy., Speer Blvd., and Cherry Creek Bike Trail
- + 1 block to the Market Station Denver's newest mixed-use development featuring 82,000 SF of retail, 95,000 SF of office, and 225 residences
- + 4 blocks to Denver Union Station and Dairy Block

Space Available: 15,097 Total

Floor 1: 1,980-8,007 SF Lower Level: 7,090 SF -Suite A: 4,380 SF -Suite B: 2,710 SF

| Rate:           | \$35.00 PSF NNN         |
|-----------------|-------------------------|
| Opex:           | \$12.50 PSF (est. 2020) |
| Year Built:     | 1889                    |
| Construction:   | Brick and timber        |
| Ceiling Height: | 14' exposed ceiling     |