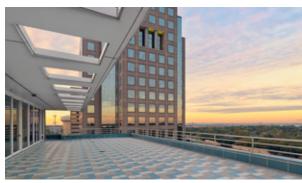

## Honor the Past with a Space Designed for the Future.

Enjoy the exceptional views from the fully furnished penthouse balconies. Take a relaxing break in the visual styling of a mid-century modern lobby. The unique design of this space which includes 12,218 SF office space and an exclusive 5,701 SF balcony is made to attract the most creative minded tenants.

## Vision Mid-Century Classic Architecture Meets Contemporary Open Concept & Outdoor Living

Exclusive top floor single tenant space

Two private balconies with dramatic views

Direct access to DART Light Rail