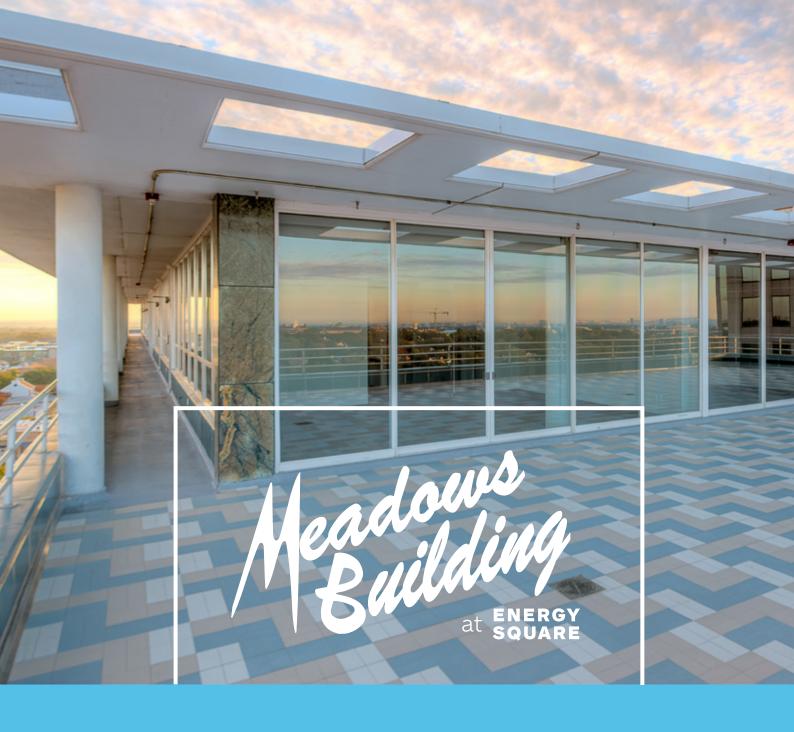

## Honor the Past with a Space Designed for the Future.

Enjoy the exceptional views from the fully furnished penthouse balconies. Take a relaxing break in the visual styling of a mid-century modern lobby. The unique design of this space which includes 12,218 SF office space and an exclusive 5,701 SF balcony is made to attract the most creative minded tenants.

## Vision Mid-Century Classic Architecture Meets Contemporary Open Concept & Outdoor Living

Exclusive top floor single tenant space

Two private balconies with dramatic views

Direct access to DART Light Rail