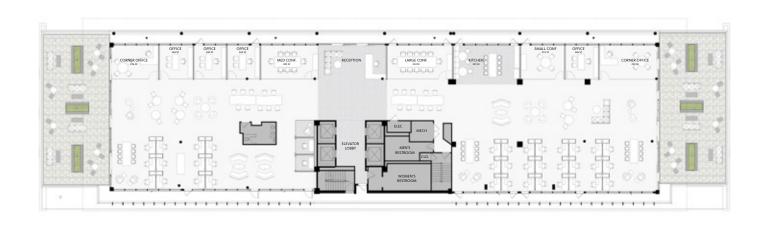

## Honor the Past with a Space Designed for the Future.

Enjoy the exceptional views from the fully furnished penthouse balconies. Take a relaxing break in the visual styling of a mid-century modern lobby. The unique design of this space which includes 12,218 SF office space and an exclusive 5,701 SF balcony is made to attract the most creative minded tenants.