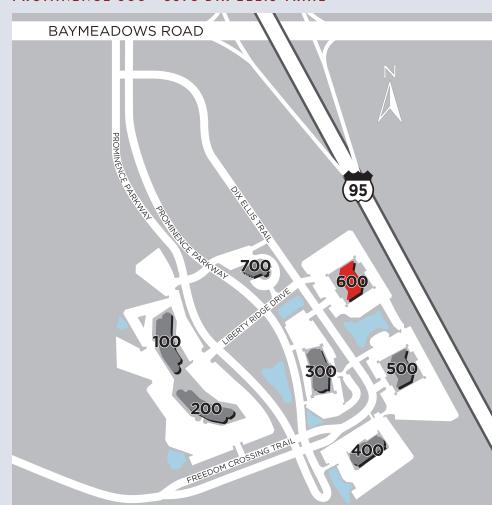

PROMINENCE 600 - 8375 DIX ELLIS TRAIL

Prominence is a seven-building office park south of Baymeadows Road and adjacent to Interstate 95

## **PROPERTY LOCATION**

Prominence is a seven-building office park totaling 752,000 s.f. south of Baymeadows Road and adjacent to Interstate 95.
Located 10 minutes from the Central Business District, 30 minutes from the Jacksonville International Airport and 30 minutes from the Beach Communities, the property is in close proximity to numerous restaurants and stores along Baymeadows Road. The Avenues Mall is one interchange to the south.