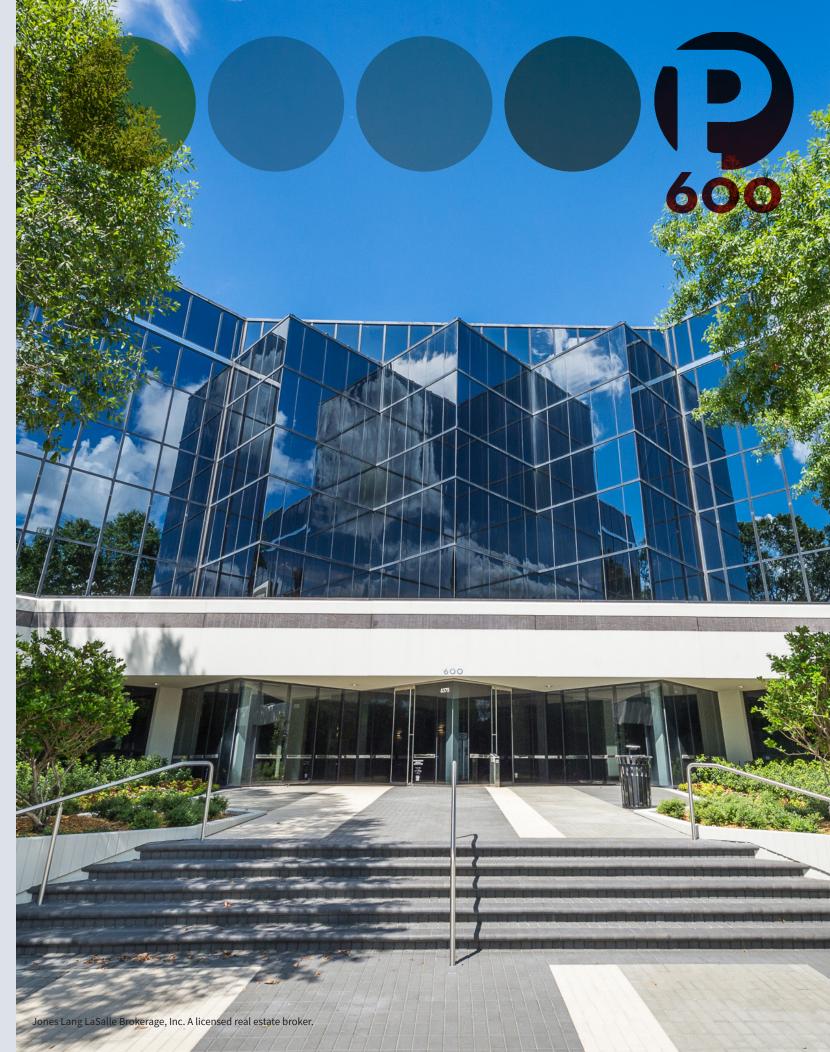

PROMINENCE 600 - 8375 DIX ELLIS TRAIL

Prominence is a seven-building office park south of Baymeadows Road and adjacent to Interstate 95

## **PROPERTY LOCATION**

Prominence is a seven-building office park totaling 752,000 s.f. south of Baymeadows Road and adjacent to Interstate 95.
Located 10 minutes from the Central Business District, 30 minutes from the Jacksonville International Airport and 30 minutes from the Beach Communities, the property is in close proximity to numerous restaurants and stores along Baymeadows Road. The Avenues Mall is one interchange to the south.

## **BUILDING FEATURES**

- 103,691 r.s.f. on 4 floors
- Building signage available facing I-95
- Located in a 752,000 s.f. office park
- Large efficient floor plates
- Abundant free parking available
- Twenty-four hour keypad access
- Fiber connectivity
- · On-site café and conference center
- Management office and service personnel on-site