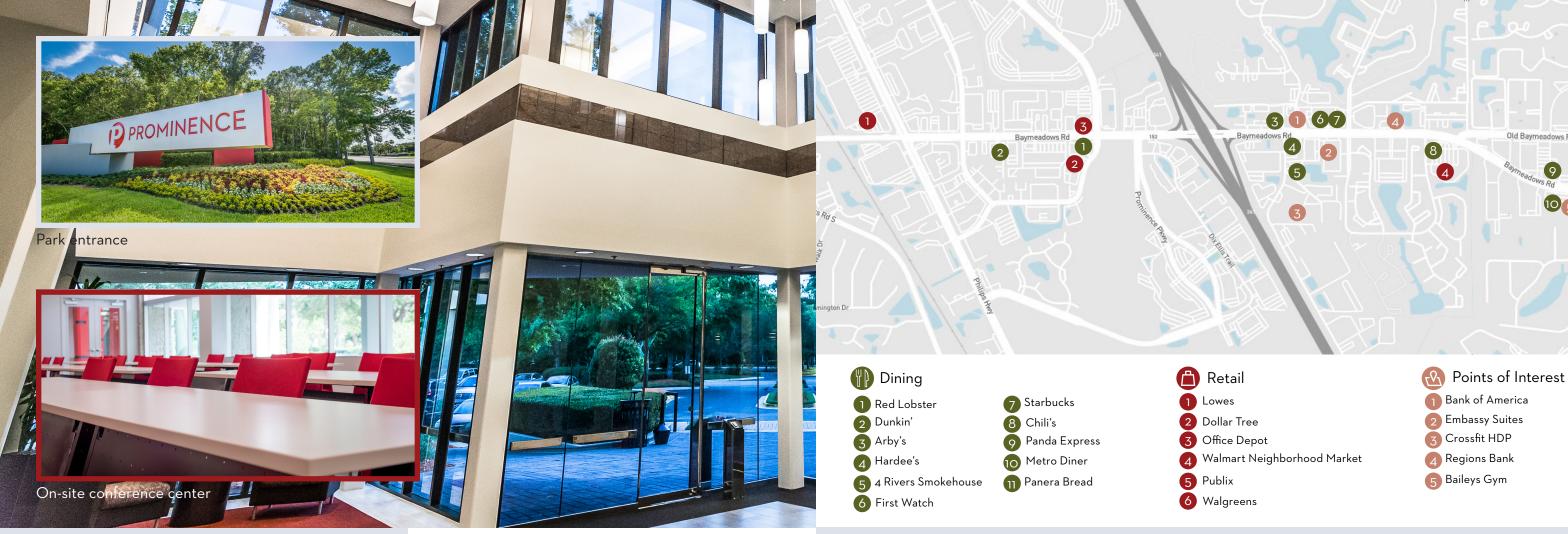

## **PROPERTY LOCATION**

Prominence is a seven-building office park totaling 752,000 s.f. south of Baymeadows Road and adjacent to Interstate 95.
Located 10 minutes from the Central Business District, 30 minutes from the Jacksonville International Airport and 30 minutes from the Beach Communities, the property is in close proximity to numerous restaurants and stores along Baymeadows Road. The Avenues Mall is one interchange to the south.

## **BUILDING FEATURES**

- 103,691 r.s.f. on 4 floors
- Building signage available facing I-95
- Located in a 752,000 s.f. office park
- Large efficient floor plates
- Abundant free parking available
- Twenty-four hour keypad access
- Fiber connectivity
- · On-site café and conference center
- Management office and service personnel on-site