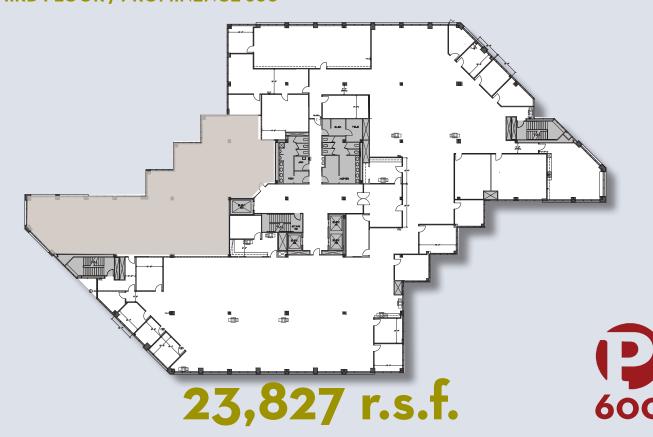

seven-building office park totaling 752,000 s.f. south of Baymeadows Road and adjacent to Interstate 95.
Located 10 minutes from the Central Business District, 30 minutes from the Jacksonville International Airport and 30 minutes from the Beach Communities, the property is in close proximity to numerous restaurants and stores along Baymeadows Road. The Avenues Mall is one interchange to the south.

## **BUILDING FEATURES**

- 103,691 r.s.f. on 4 floors
- Building signage available facing I-95
- Located in a 752,000 s.f. office park
- Large efficient floor plates
- Abundant free parking available
- Twenty-four hour keypad access
- Fiber connectivity
- · On-site café and conference center
- Management office and service personnel on-site

# 8375 Dix Ellis Trail THIRD FLOOR / PROMINENCE 600