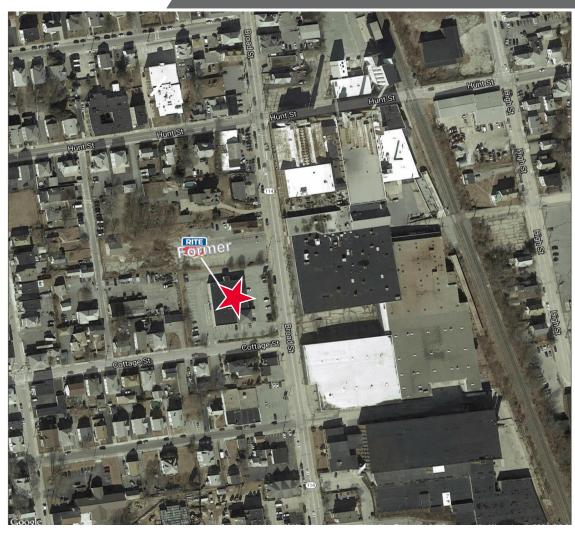

# FOR SUBLEASE 1114 Broad Street

Central Falls, RI 02863

± 10,710 SF Available

**Sublease Rate: Upon Request** 

### **Property Highlights**

- Dense population
- Freestanding building
- Urban trade area
- On-site parking

## FOR SUBLEASE 1114 Broad Street

Central Falls, RI 02863

Trade Aerial Property Photos

For more information, contact: Bill Greene Partner 401-273-7429 bgreene@hayessherry.com