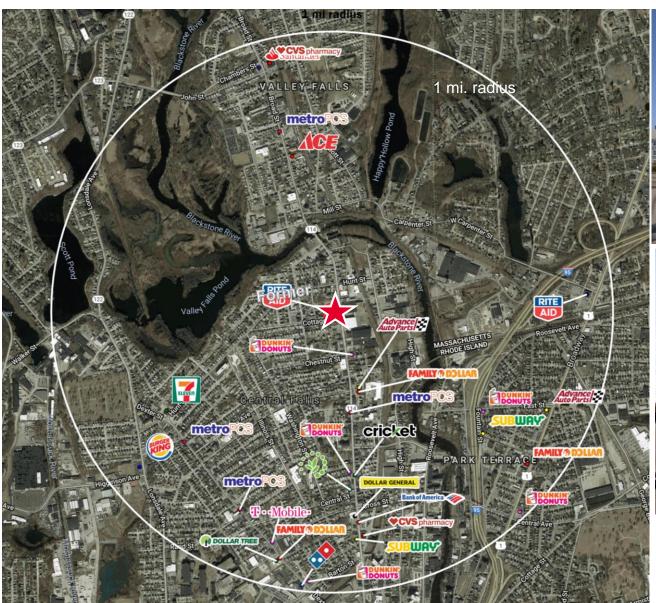

#### **Amenities**

- Strong Traffic
- Neighboring retailers include CVS, Dunkin Donut's, Metro PCS, Family Dollar, Advanced Auto Parts

| Demographics             | 1 mi radius | 3 mi radius | 5 mi radius |
|--------------------------|-------------|-------------|-------------|
| Population               | 29,923      | 132,073     | 256,126     |
| Households               | 11,481      | 53,964      | 105,164     |
| Population Median Age    | 33.5        | 37.0        | 37.4        |
| 5 Yr Pop Growth (Total%) | 3.3%        | 1.8%        | 1.7%        |

## FOR SUBLEASE 1114 Broad Street

Central Falls, RI 02863

Trade Aerial Property Photos

For more information, contact: Bill Greene Partner 401-273-7429 bgreene@hayessherry.com