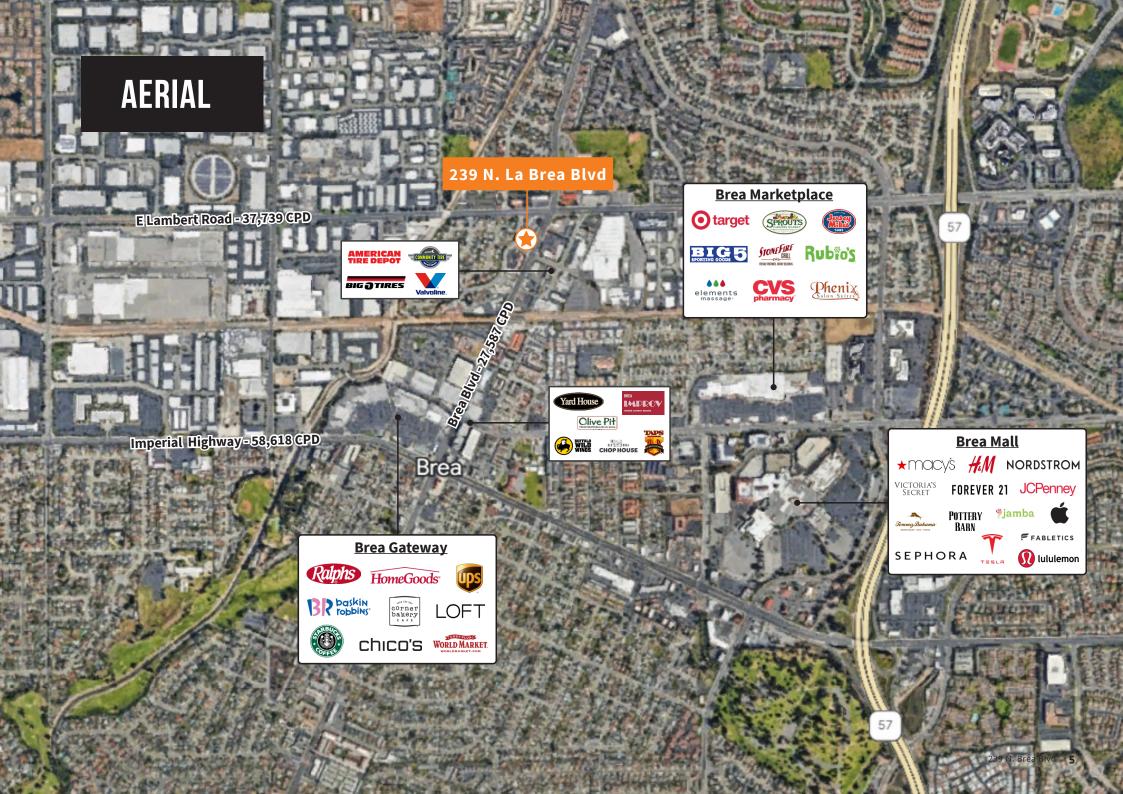

# **NEARBY** TENANTS

Target, World Market, Home Goods, Nordstrom, J.C. Penney, Macy's, Sprouts, Ralphs, Yard House, Gyu-Kaku Japanese BBQ, Apple, Sephora, H&M, Lululemon, The Cheesecake Factory, The Coffee Bean & Tea Leaf, Farmers Boys, Corner Bakery, Starbucks, Buffalo Wilds Wings, TAPS Fish House & Brewery, Brea Improv & more.

### 239 N. BREA BLVD

**Br**ea, CA 92821