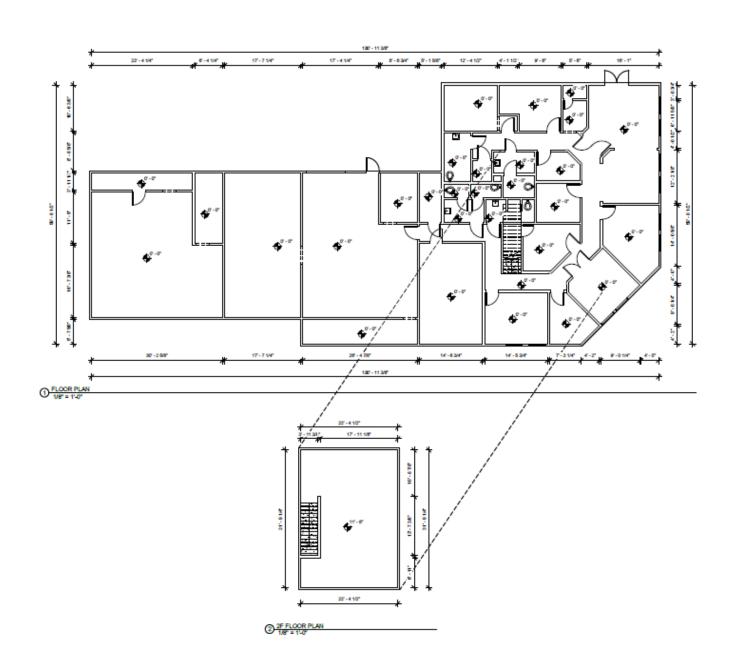

: 239 N. Brea Blvd, Brea, CA 92821

**Size:** 7,068 RSF

**Price:** Available upon request

**Availability:** Immediate

Parking: 14 stalls

**Term:** For Sublease - additional term or new

lease possible

# **NEARBY** TENANTS

Target, World Market, Home Goods, Nordstrom, J.C. Penney, Macy's, Sprouts, Ralphs, Yard House, Gyu-Kaku Japanese BBQ, Apple, Sephora, H&M, Lululemon, The Cheesecake Factory, The Coffee Bean & Tea Leaf, Farmers Boys, Corner Bakery, Starbucks, Buffalo Wilds Wings, TAPS Fish House & Brewery, Brea Improv & more.



#### **DEMOGRAPHICS**



57,082 total population within 2 miles



\$741,675 median home value within 2 miles



\$126,012 avg. household income within 2 miles



median age within 2 miles



46.1%

bachelor degree or higher within 2 miles



### FLOOR PLAN





### 239 N. BREA BLVD

**Br**ea, CA 92821

#### JUSTIN MCMAHON

Vice President +1 949 885 2968 Justin.Mcmahon@jll.com Lic. #01721162

Although information has been obtained from sources deemed reliable, neither Owner nor JLL makes any guarantees, warranties or representations, express or implied, as to the completeness or accuracy as to the information contained herein. Any projections, opinions, assumptions or estimates used are for example only. There may be differences between projected and actual results, and those differences may be material. The Property may be withdrawn without notice. Neither Owner nor JLL accepts any liability for any loss or damage suffered by any party resulting from reliance on this information. If the recipient of this information has signed a confidentiali