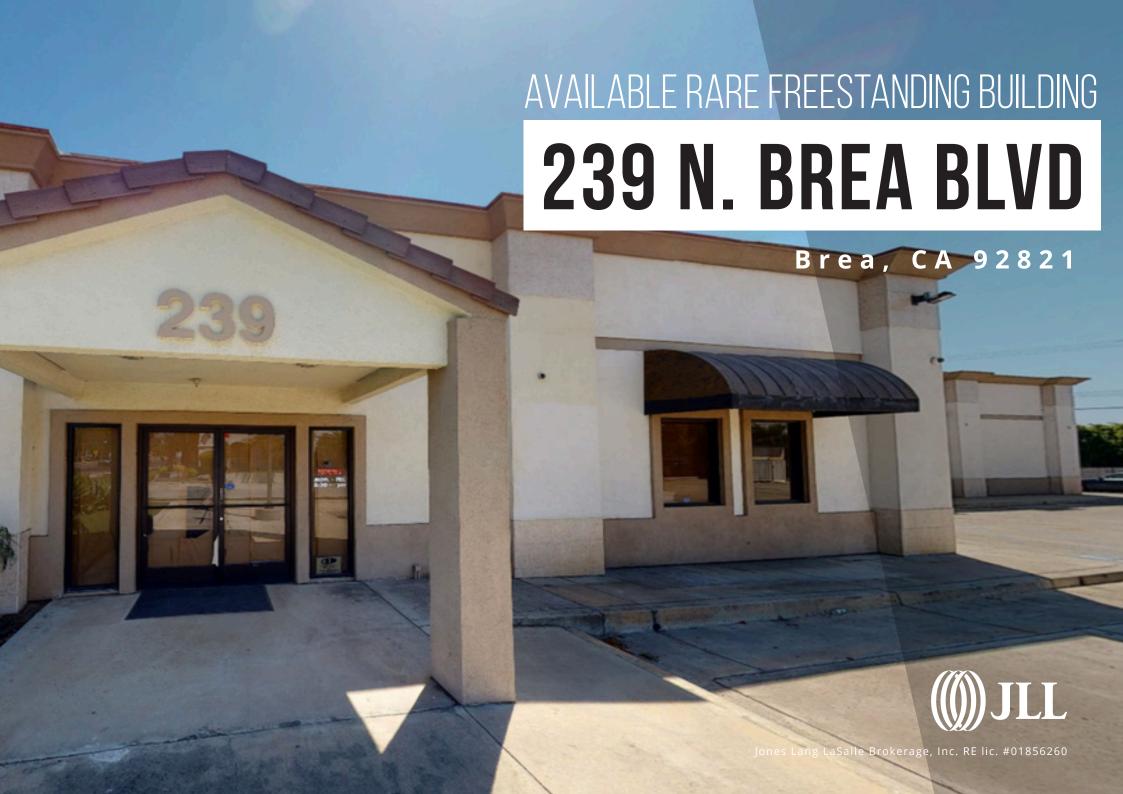

## **PROPERTY**HIGHLIGHTS

Address: 239 N. Brea Blvd, Brea, CA 92821

**Size:** 7,068 RSF

**Price:** Available upon request

**Availability:** Immediate

Parking: 14 stalls

**Term:** For Sublease - additional term or new