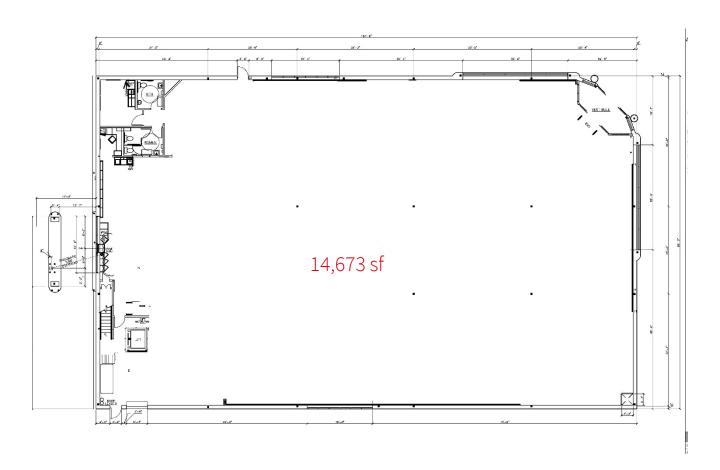

### Former Walgreens Available for Sublease

**Premises**: Ground Floor: 14,673 sf

**Frontage:** 250' wraparound

**Term:** Through 4/1/2029

**Asking Rent**: \$225,000 per year,

including taxes

## **Ground floor**

Jones Lang LaSalle Brokerage, Inc. | 330 Madison Avenue New York, NY 10017

Although information has been obtained from sources deemed reliable, neither Owner nor JLL makes any guarantees, warranties or representations, express or implied, as to the completeness or accuracy as to the information contained herein. Any projections, opinions, assumptions or estimates used are for example only. There may be differences between projected and actual results, and those differences may be material. The Property may be withdrawn without notice. Neither Owner nor JLL accepts any liability for any loss or damage suffered by any party resulting from reliance on this information. If the recipient of this information has signed a confidentiality agreement regarding this matter, this information is subject to the terms of that agreement. ©2022 Jones Lang LaSalle IP, Inc. All rights reserved.