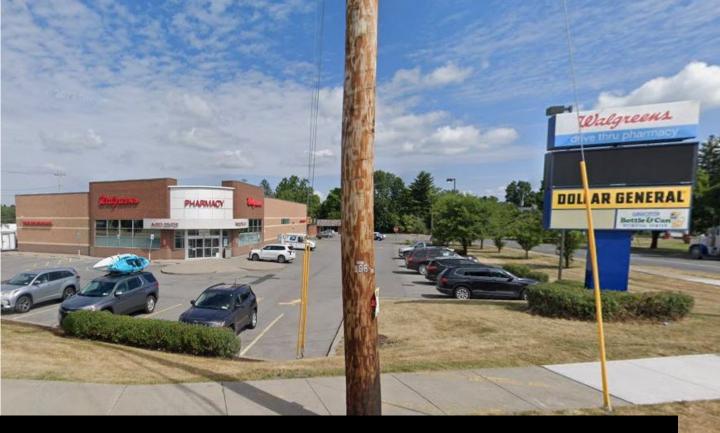

# **423 S. Peterboro Street**

NWC of S. Petersboro St. and Highway 5 Canastota, NY

### Former Walgreens Available for Sublease

**Premises**: Ground Floor: 14,673 sf

**Frontage:** 250' wraparound

**Term:** Through 4/1/2029

**Asking Rent**: \$225,000 per year,

including taxes

#### **Comments:**

Parking: 50 spaces

Existing drive-through

#### **Neighbors include:**

Aldi, Walmart, Lowe's, Tops Friendly Market, NBT Bank, Kwik Fill

Former Walgreens store #17213