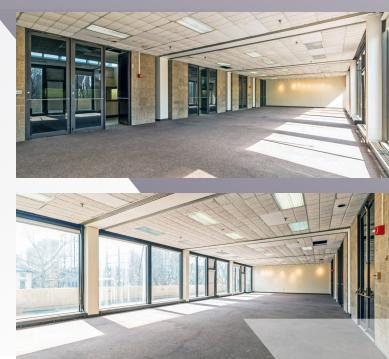

# UNIQUELY UCITY

Ideally located in the dynamic University City neighborhood, **3701 Chestnut** features a full floor opportunity primed for users looking to breakout from traditional office space. Connected to abundant nearby university amenities, tenants can tap into University City's innovative energy throughout the workday. 23,000 SF of spacious office, partnered with outdoor seating areas, a private balcony overlooking University of Pennsylvania, meeting spaces, and an on-site fitness center, leave a lasting impression that is uniquely UCity.

## **PROPERTY HIGHLIGHTS**

- Ideal location at the border of University of Pennsylvania's campus
- » Full 2nd floor opportunity
- » 23,000 SF of unique office space
- » 4,100 SF private balcony
- » 10'+ finished ceiling heights throughout
- On-site amenities include fitness center and meeting spaces