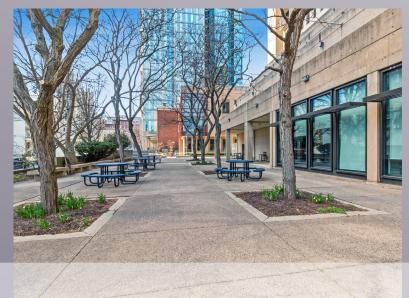

# UNIQUELY UCITY

Ideally located in the dynamic University City neighborhood, **3701 Chestnut** features a full floor opportunity primed for users looking to breakout from traditional office space. Connected to abundant nearby university amenities, tenants can tap into University City's innovative energy throughout the workday. 23,000 SF of spacious office, partnered with outdoor seating areas, a private balcony overlooking University of Pennsylvania, meeting spaces, and an on-site fitness center, leave a lasting impression that is uniquely UCity.

## **PROPERTY HIGHLIGHTS**

- Ideal location at the border of University of Pennsylvania's campus
- » Full 2nd floor opportunity
- » 23,000 SF of unique office space
- » 4,100 SF private balcony
- » 10'+ finished ceiling heights throughout
- On-site amenities include fitness center and meeting spaces