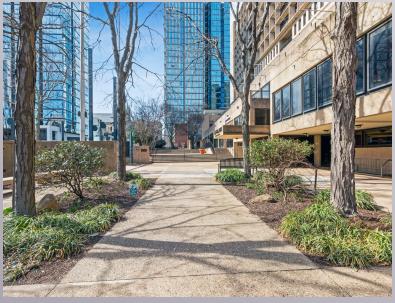

# UNIQUELY UCITY

Ideally located in the dynamic University City neighborhood, **3701 Chestnut** features a full floor opportunity primed for users looking to breakout from traditional office space. Connected to abundant nearby university amenities, tenants can tap into University City's innovative energy throughout the workday. 23,000 SF of spacious office, partnered with outdoor seating areas, a private balcony overlooking University of Pennsylvania, meeting spaces, and an on-site fitness center, leave a lasting impression that is uniquely UCity.

## **PROPERTY HIGHLIGHTS**

- Ideal location at the border of University of Pennsylvania's campus
- » Full 2nd floor opportunity
- » 23,000 SF of unique office space
- » 4,100 SF private balcony
- » 10'+ finished ceiling heights throughout
- On-site amenities include fitness center and meeting spaces