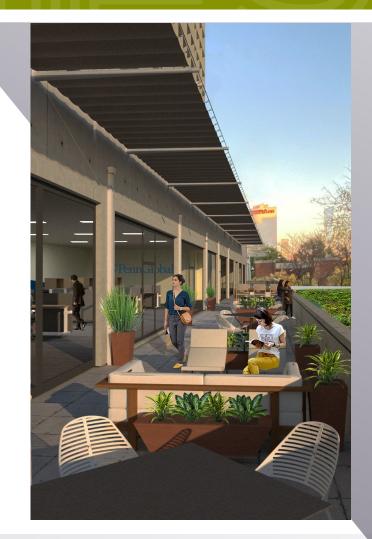

# UNIQUELY UCITY

Ideally located in the dynamic University City neighborhood, **3701 Chestnut** features a full floor opportunity primed for users looking to breakout from traditional office space. Connected to abundant nearby university amenities, tenants can tap into University City's innovative energy throughout the workday. 23,000 SF of spacious office, partnered with outdoor seating areas, a private balcony overlooking University of Pennsylvania, meeting spaces, and an on-site fitness center, leave a lasting impression that is uniquely UCity.

## **PROPERTY HIGHLIGHTS**

- Ideal location at the border of University of Pennsylvania's campus
- » Full 2nd floor opportunity
- » 23,000 SF of unique office space
- » 4,100 SF private balcony
- » 10'+ finished ceiling heights throughout
- On-site amenities include fitness center and meeting spaces