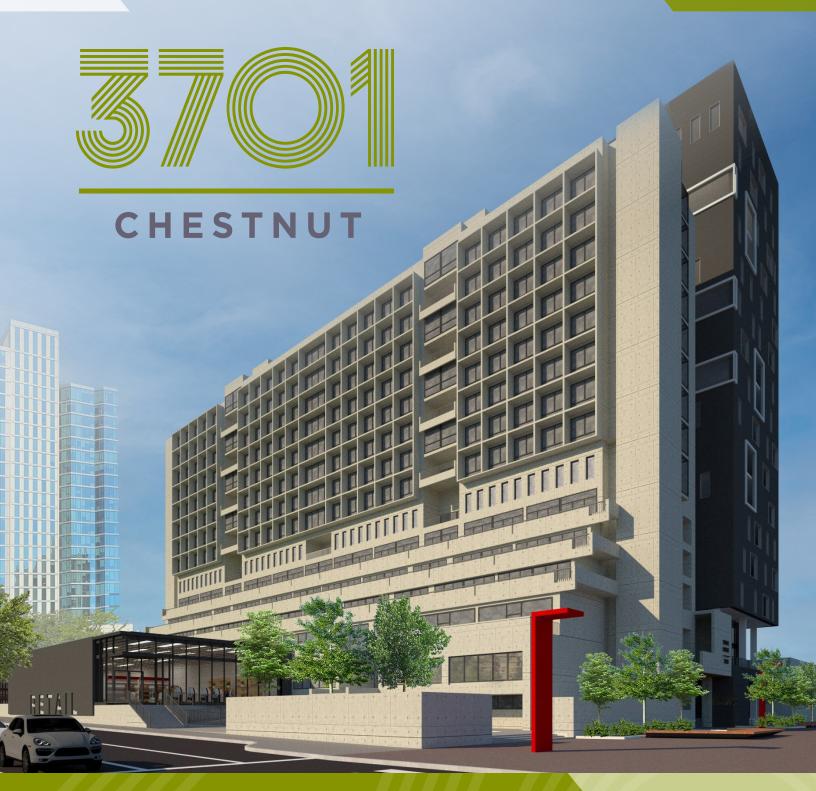

## ONE OF A KIND UNIVERSITY CITY OFFICE SPACE AVAILABLE

# UNIQUELY UCITY

Ideally located in the dynamic University City neighborhood, **3701 Chestnut** features a full floor opportunity primed for users looking to breakout from traditional office space. Connected to abundant nearby university amenities, tenants can tap into University City's innovative energy throughout the workday. 23,000 SF of spacious office, partnered with outdoor seating areas, a private balcony overlooking University of Pennsylvania, meeting spaces, and an on-site fitness center, leave a lasting impression that is uniquely UCity.

## **PROPERTY HIGHLIGHTS**

- Ideal location at the border of University of Pennsylvania's campus
- » Full 2nd floor opportunity
- » 23,000 SF of unique office space
- » 4,100 SF private balcony
- » 10'+ finished ceiling heights throughout
- On-site amenities include fitness center and meeting spaces

## 23,000 SF AVAILABLE ON FULL 2ND FLOOR