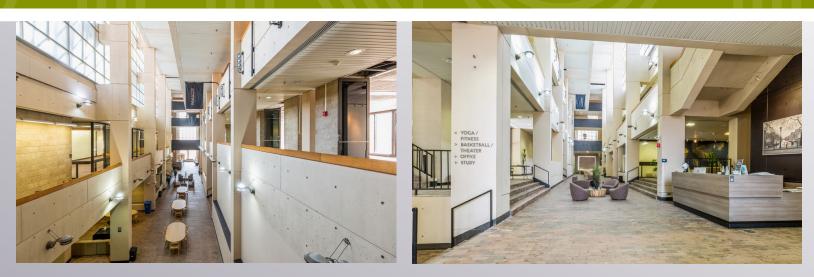

# UNIQUELY UCITY

Ideally located in the dynamic University City neighborhood, **3701 Chestnut** features a full floor opportunity primed for users looking to breakout from traditional office space. Connected to abundant nearby university amenities, tenants can tap into University City's innovative energy throughout the workday. 23,000 SF of spacious office, partnered with outdoor seating areas, a private balcony overlooking University of Pennsylvania, meeting spaces, and an on-site fitness center, leave a lasting impression that is uniquely UCity.

## **PROPERTY HIGHLIGHTS**

- Ideal location at the border of University of Pennsylvania's campus
- » Full 2nd floor opportunity
- » 23,000 SF of unique office space
- » 4,100 SF private balcony
- » 10'+ finished ceiling heights throughout
- On-site amenities include fitness center and meeting spaces