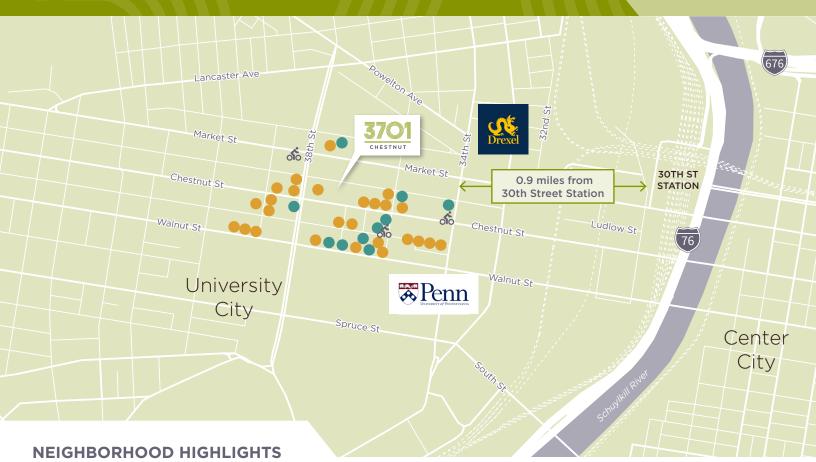

## IN THE HEART OF UNIVERSITY CITY

- DININGLaTao Hot Pot
- Sang Kee Noodle House
- Ochatto
- Wawa
- Abner's Cheesesteaks
- honeygrow
- The Q Food Truck
- Louie Louie
- DIG

- Kpod
- Spread Bagelry
- Starbucks
- Han Dynasty
- Axis Pizza
- Koreana @ University City
- Cavanaugh's Restaurant &
- Sports Bar • sweetgreen
- Starbucks
- Chinatle Max
- Chipotle Mexican Grill

- Bonchon University City
- Beilers Doughnuts
- Paris Baguette
- Federal Donuts
- Baby Blues BBQ Philly
- White Dog Cafe
- New Deck Tavern

### **SHOPPING & AMENITIES**

- The Inn at Penn
- Hello World Modern Mercantile

- Philadelphia Runner
- Bluemercury
- Urban Outfitters
- Institute of Contemporary Art
- Sheraton Philadelphia University City Hotel
- Orangetheory Fitness
- Santander Bank Branch
- GIANT Market

hdego stations