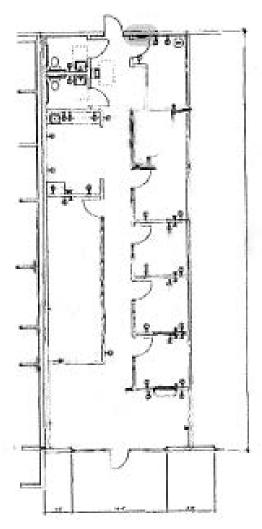

jll.com



For Sublease

9700 Philips Highway, Suite 103 Jacksonville, FL 32256





## **1,536 s.f. of single story office space available** High visibility from Philips Hwy.

- Located next to the I-95 and Philips Hwy. interchange and across from the Avenues Mall
- Quick access to I-95 and I-295
- Building signage available
- 4.00/1,000 s.f. parking ratio
- \$10.50 p.s.f. NNN
- January 11th 2023 lease expiration



# For Sublease

### Floor plan - 1,536 s.f.

Suite 103



#### **Location** map



For more information, contact:

Preston Phillips Senior Vice President Jones Lang LaSalle Brokerage, Inc. +1 904 559 3916 preston.phillips@am.jll.com

#### DISCLAIMER Jones Lang LaSalle Brokerage, Inc. A licensed real estate broker.

© 2020 Jones Lang LaSalle Brokerage, Inc. All rights reserved. The information contained in this document is proprietary to Jones Lang LaSalle and shall be used solely for the purposes of evaluating this proposal. All such documentation and information remains the property of Jones Lang LaSalle and shall be kept confidential. Reproduction of any part of this document is authorized only to the extent necessary for its evaluation. It is not to be shown to any third party without the prior written authorization of Jones Lang LaSalle. Al