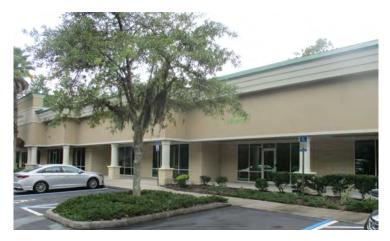

jll.com

For Sublease

9700 Philips Highway, Suite 103 Jacksonville, FL 32256

## **1,536 s.f. of single story office space available** High visibility from Philips Hwy.

- Located next to the I-95 and Philips Hwy. interchange and across from the Avenues Mall
- Quick access to I-95 and I-295
- Building signage available
- 4.00/1,000 s.f. parking ratio
- \$10.50 p.s.f. NNN
- January 11th 2023 lease expiration