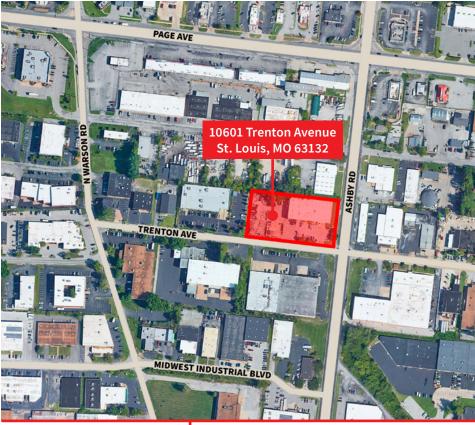

to I-170 & 3.5 miles to I-270

Lease rate: \$9,000/month, NNN

Entire office/warehouse near Page & Lindbergh

10601 Trenton Avenue St. Louis, MO 63132