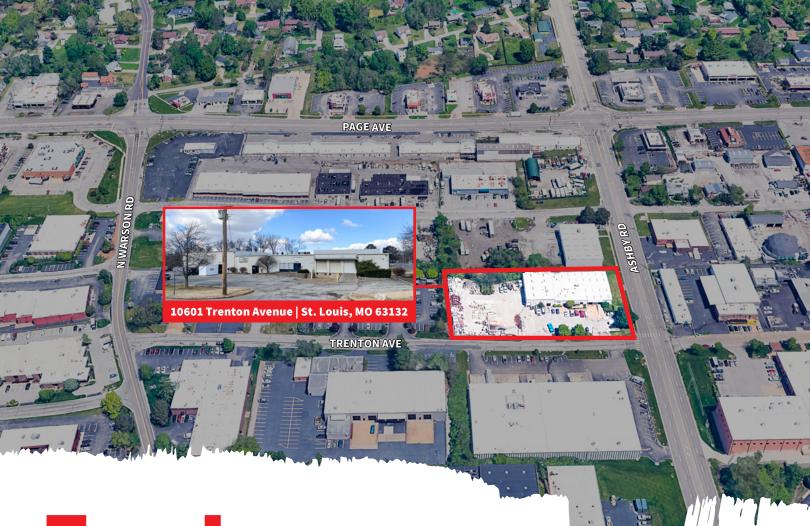

## **Property overview**

Availability: ±18,720 SF office/warehouse

**Lot size:** 1.71 acres

Office build out: ±2,500 SF

Docks: 4

**Drive in doors:** 2

Outdoor storage: 0.7 acres fenced

**Features:** 1 mile to Lindbergh Boulevard, 2.3 miles

to I-170 & 3.5 miles to I-270

Lease rate: \$9,000/month, NNN

Entire office/warehouse near Page & Lindbergh

10601 Trenton Avenue St. Louis, MO 63132