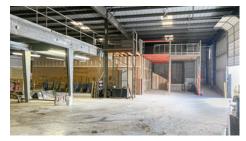

## **Property overview**

Availability: ±18,720 SF office/warehouse

**Lot size:** 1.71 acres

Office build out: ±2,500 SF

Docks: 4

**Drive in doors:** 2

Outdoor storage: 0.7 acres fenced

**Features:** 1 mile to Lindbergh Boulevard, 2.3 miles

## **Location & photos**