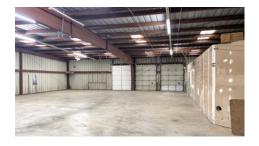

## **Property overview**

Availability: ±18,720 SF office/warehouse

**Lot size:** 1.71 acres

Office build out: ±2,500 SF

Docks: 4

**Drive in doors:** 2

Outdoor storage: 0.7 acres fenced

**Features:** 1 mile to Lindbergh Boulevard, 2.3 miles

## **Location & photos**