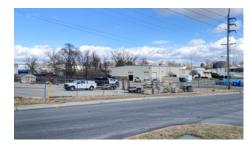

# For Lease

## **Property overview**

Availability: ±18,720 SF office/warehouse

**Lot size:** 1.71 acres

Office build out: ±2,500 SF

Docks: 4

**Drive in doors:** 2

Outdoor storage: 0.7 acres fenced

**Features:** 1 mile to Lindbergh Boulevard, 2.3 miles

to I-170 & 3.5 miles to I-270

Lease rate: \$9,000/month, NNN

Entire office/warehouse near Page & Lindbergh

10601 Trenton Avenue St. Louis, MO 63132

## **Christopher Taff**

+1 314 338 2086

christopher.taff@am.jll.com

#### Will Meehan

+1 314 202 8626

will.meehan@am.jll.com

jll.com/st-louis



## **Location & photos**









## Contact

### **Christopher Taff**

+1 314 338 2086 christopher.taff@am.jll.com

#### Will Meehan

+1 314 202 8626 will.meehan@am.jll.com

jll.com/st-louis +1 314 338 2080





Jones Lang LaSalle Americas, Inc., a licensed real estate broker in 48 states | DISCLAIMER Although information has been obtained from sources deemed reliable, neither Owner nor JLL makes any guarantees, warranties or representations, express or implied, as to the completeness or accuracy as to the information contained herein. Any projections, opinions, assumptions or estimates used are for example only. There may be differences between projected and actual results, and those differences may be material. The Property may be withdrawn without notice. Neither Owner nor JLL accepts any liability for any loss or