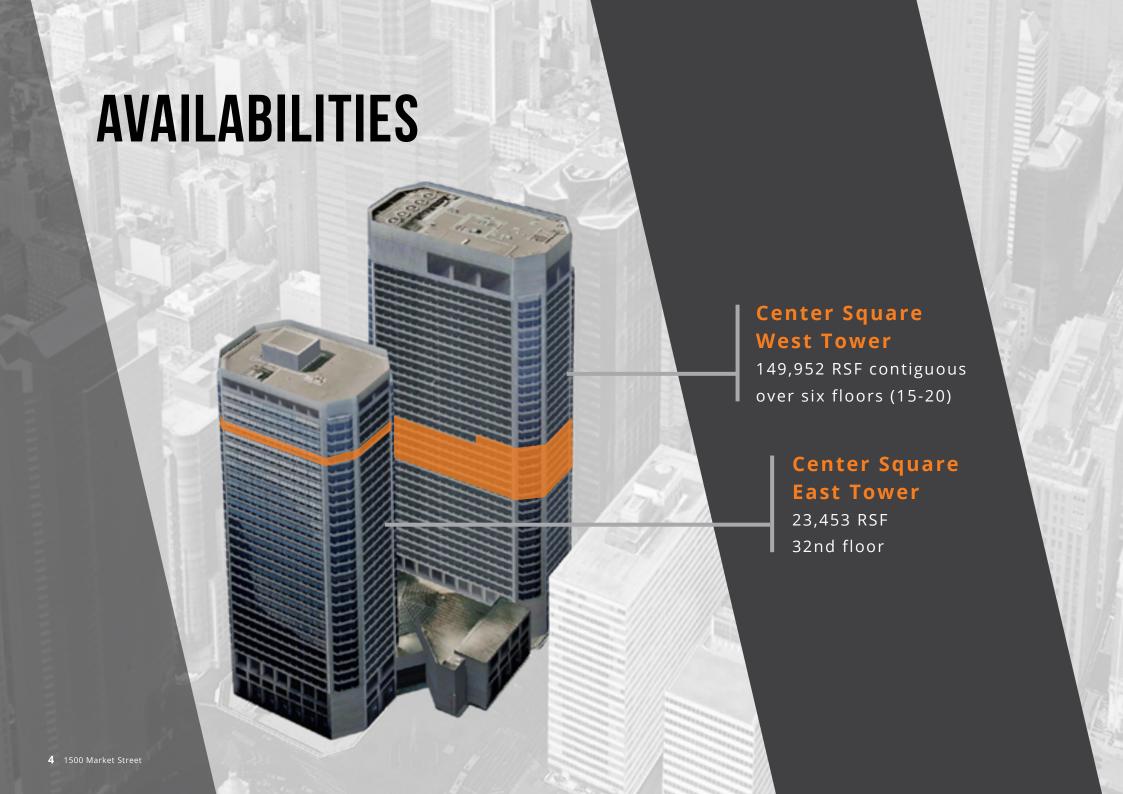

### WEST TOWER

**149,952 RSF contiguous** | **Available:** Immediate | **Term:** Through 8/31/2032

Floor: 15 | Size: 28,368 RSF | Demisable: No

Floor: 16 | Size: 28,368 RSF | Demisable: No

Floor: 17 | Size: 28,368 RSF | Demisable: No

Floor: 18 | Size: 28,652 RSF | Demisable: No

Floor: 19 | Size: 28,009 RSF | Demisable: No

Floor: 20 | Size: 8,187 RSF | Demisable: Yes

23,453 RSF total | Available: Immediate | Term: Through 12/31/2024

Floor: 32 | Size: 23,453 RSF | Demisable: No