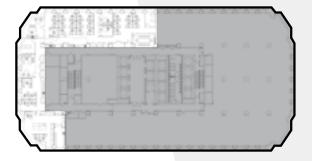

### WEST TOWER

**149,952 RSF contiguous** | **Available:** Immediate | **Term:** Through 8/31/2032

Floor: 15 | Size: 28,368 RSF | Demisable: No

Floor: 16 | Size: 28,368 RSF | Demisable: No

Floor: 17 | Size: 28,368 RSF | Demisable: No

Floor: 18 | Size: 28,652 RSF | Demisable: No

Floor: 19 | Size: 28,009 RSF | Demisable: No

Floor: 20 | Size: 8,187 RSF | Demisable: Yes

23,453 RSF total | Available: Immediate | Term: Through 12/31/2024

Floor: 32 | Size: 23,453 RSF | Demisable: No