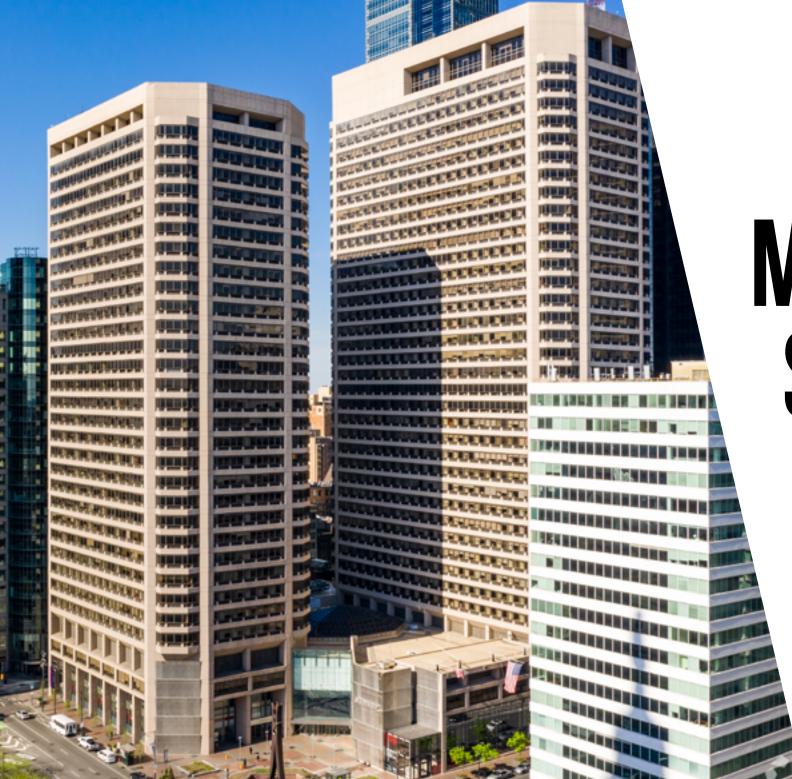

# 1500 MARKET STREET

Philadelphia, PA

Up to 173,000 SF Premier Center City Office Space

**Available for Sublease** 

## MAKE YOUR MARK AT 1500 MARKET STREET

One of the most sought-after spaces in the city's most distinguished towers, Centre Square holds a prime location in the heart of Philadelphia. Marked by the iconic Clothespin sculpture, 1500 Market Street is steps from City Hall and Dilworth Park, Center City's center of the action. Upon entering Centre Square, the updated grand glass atrium mirrors the contemporary office spaces, furnished with topquality furniture. Tenants can enjoy the conveniences of various retail amenities, including Starbucks and FedEx, all without exiting

the building. Surrounding the towers, experience the city's top-rated retail and dining amenities via 16th Street, adjacent to the buildings. Centre Square's central location boasts unmatched commuter access, with direct concourse access to SEPTA's Suburban Station, 15th Street Station, as well as access to underground parking. With full floor availabilities and divisible space totaling 173,000 SF, make your mark at Center City's landmark sublease opportunity.