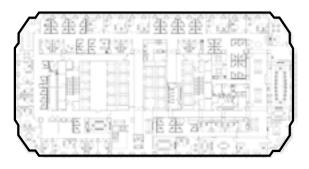

### WEST TOWER

**149,952 RSF contiguous** | **Available:** Immediate | **Term:** Through 8/31/2032

Floor: 15 | Size: 28,368 RSF | Demisable: No

Floor: 16 | Size: 28,368 RSF | Demisable: No

Floor: 17 | Size: 28,368 RSF | Demisable: No

Floor: 18 | Size: 28,652 RSF | Demisable: No

Floor: 19 | Size: 28,009 RSF | Demisable: No

Floor: 20 | Size: 8,187 RSF | Demisable: Yes

23,453 RSF total | Available: Immediate | Term: Through 12/31/2024

Floor: 32 | Size: 23,453 RSF | Demisable: No