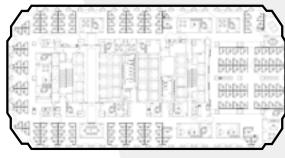

### WEST TOWER

**149,952 RSF contiguous** | **Available:** Immediate | **Term:** Through 8/31/2032

Floor: 15 | Size: 28,368 RSF | Demisable: No

Floor: 16 | Size: 28,368 RSF | Demisable: No

Floor: 17 | Size: 28,368 RSF | Demisable: No

Floor: 18 | Size: 28,652 RSF | Demisable: No

Floor: 19 | Size: 28,009 RSF | Demisable: No

Floor: 20 | Size: 8,187 RSF | Demisable: Yes

23,453 RSF total | Available: Immediate | Term: Through 12/31/2024

Floor: 32 | Size: 23,453 RSF | Demisable: No