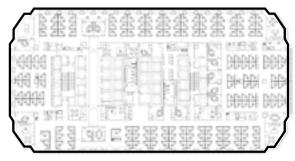

### WEST TOWER

**149,952 RSF contiguous** | **Available:** Immediate | **Term:** Through 8/31/2032

Floor: 15 | Size: 28,368 RSF | Demisable: No

Floor: 16 | Size: 28,368 RSF | Demisable: No

Floor: 17 | Size: 28,368 RSF | Demisable: No

Floor: 18 | Size: 28,652 RSF | Demisable: No

Floor: 19 | Size: 28,009 RSF | Demisable: No

Floor: 20 | Size: 8,187 RSF | Demisable: Yes

23,453 RSF total | Available: Immediate | Term: Through 12/31/2024

Floor: 32 | Size: 23,453 RSF | Demisable: No