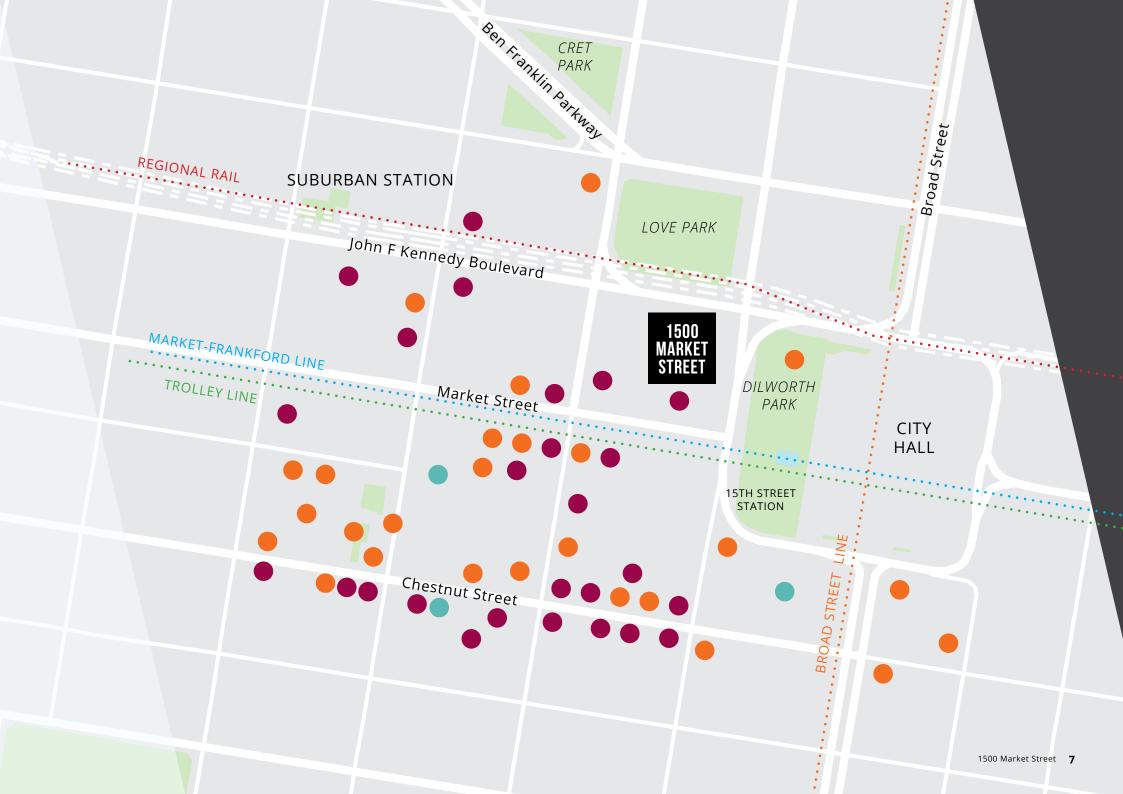

## LOCATED AT THE HEART OF CENTER CITY

#### NEARBY AMENITIES

#### **EAT & DRINK**

- Starbucks
- sweetgreen
- Au Bon Pain
- · Saxbys Liberty Place
- · Dilworth Park Café & Air Grille
- Tir na nOg Irish Bar & Grill
- Corner Bakery
- Flixr Coffee 16th and Market
- Tracey's Deli
- · La Colombe Coffee Roasters
- Five Guys
- Wendy's
- Wawa
- Dig
- · Konditori Coffee
- CAVA
- · Gran Caffe L'Aquila
- Harper's Garden
- · Del Frisco's Double Eagle Steakhouse

- McCormick & Schmick's Seafood & Steaks
- The Capital Grille
- Fogo de Chão Brazilian Steakhouse
- Just Salad
- · Chestnut Street Philly Bagels
- · Di Bruno Bros.
- Green Eggs Cafe

#### **SHOPPING & NECESSITIES**

- Santander Bank
- Citizens Bank
- Firstrust Bank
- PNC Bank
- Nuts To You
- Republic Bank
- · The Shops at Liberty Place
- Five Below
- H&M
- UNIOLO
- Old Navy

- · Rite Aid
- Wells Fargo Bank
- Buffalo Exchange
- Staples
- · Kids Foot Locker
- Foot Locker
- Central Nails
- Nordstrom Rack
- SEPHORA
- MAC Cosmetics
- Drybar
- · The UPS Store
- Chase Bank
- Walgreens
- T-Mobile

#### **HOTELS**

- The Westin
- · Club Quarters Hotel
- · The Ritz-Carlton

#### WALK TIMES

to Suburban Station via underground concourse

to PATCO high-speed line

to 15th Street Station (Market-Frankford line) via underground concourse

to underground parking garage located on premises