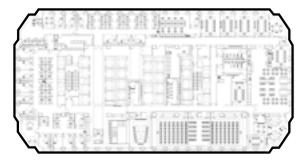

### WEST TOWER

**149,952 RSF contiguous** | **Available:** Immediate | **Term:** Through 8/31/2032

Floor: 15 | Size: 28,368 RSF | Demisable: No

Floor: 16 | Size: 28,368 RSF | Demisable: No

Floor: 17 | Size: 28,368 RSF | Demisable: No

Floor: 18 | Size: 28,652 RSF | Demisable: No

Floor: 19 | Size: 28,009 RSF | Demisable: No

Floor: 20 | Size: 8,187 RSF | Demisable: Yes

23,453 RSF total | Available: Immediate | Term: Through 12/31/2024

Floor: 32 | Size: 23,453 RSF | Demisable: No