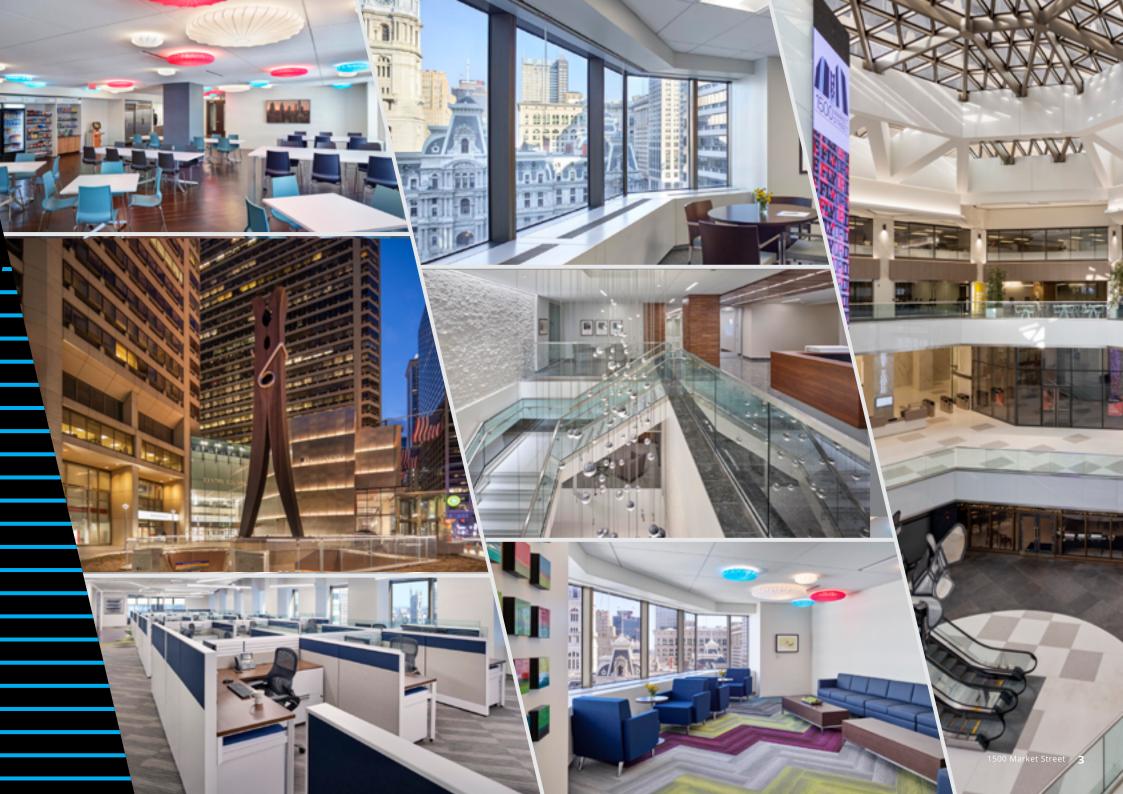

## MAKE YOUR MARK AT 1500 MARKET STREET

One of the most sought-after spaces in the city's most distinguished towers, Centre Square holds a prime location in the heart of Philadelphia. Marked by the iconic Clothespin sculpture, 1500 Market Street is steps from City Hall and Dilworth Park, Center City's center of the action. Upon entering Centre Square, the updated grand glass atrium mirrors the contemporary office spaces, furnished with topquality furniture. Tenants can enjoy the conveniences of various retail amenities, including Starbucks and FedEx, all without exiting

### PROPERTY HIGHLIGHTS

- 173,000 SF available in total, including 140,000 SF of full floor spaces
- Sleek, contemporary finishes, with existing high-end furniture
- Newly upgraded grand glass atrium lobby
- On-site amenities include Nuts to You, Starbucks, FedEx Shipping Center, Santander Bank, newsstand, and on-site preschool
- Ultimate commuter access with direct concourse access to Suburban Station, 15th Street Station, and 450-space on-site parking garage
- Centrally located in Center City with easy access to nearby retail and dining amenities