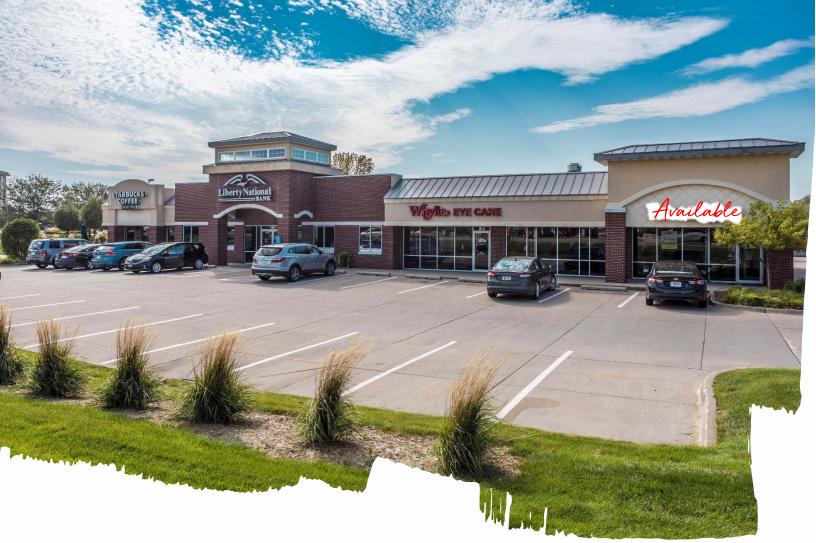

# **Retail Space Available**

- 5 building complex located on Northpark Drive and 86<sup>th</sup> Street
- Mixed-use development encompassing 58,658 SF
- Immediate access to I-80
- Tenants in the complex include Starbucks, Liberty Bank, Whylie Eye Care, Pancheros, Mandarian Grill, DoctorsNow, 1908 Draught House, The Lounge, Powerlife Yoga, Sylvan Learning, ProStaff, Christopher's Rare Coins, Endodontics of Iowa, and Star Nails

## **Availabilities**

| Address                         | Availability           | Lease Rate                | Estimate OPEX |
|---------------------------------|------------------------|---------------------------|---------------|
| 8841 Northpark Court            | 1,000 RSF              | \$16.00 NNN (PSF)         | \$8.15 (PSF)  |
| 8825 Northpark Court            | 17,183 RSF (demisable) | \$14.00-\$16.00 NNN (PSF) | \$8.15 (PSF)  |
| 8709 Northpark Court            | 2,853 RSF              | \$16.00 NNN (PSF)         | \$7.81 (PSF)  |
| 8659 Northpark Court            | 1,496 RSF              | \$16.00 NNN (PSF)         | \$7.81 (PSF)  |
| 5290 NW 86 <sup>th</sup> Street | 2,100 RSF              | \$25.00 NNN (PSF)         | \$12.62 (PSF) |