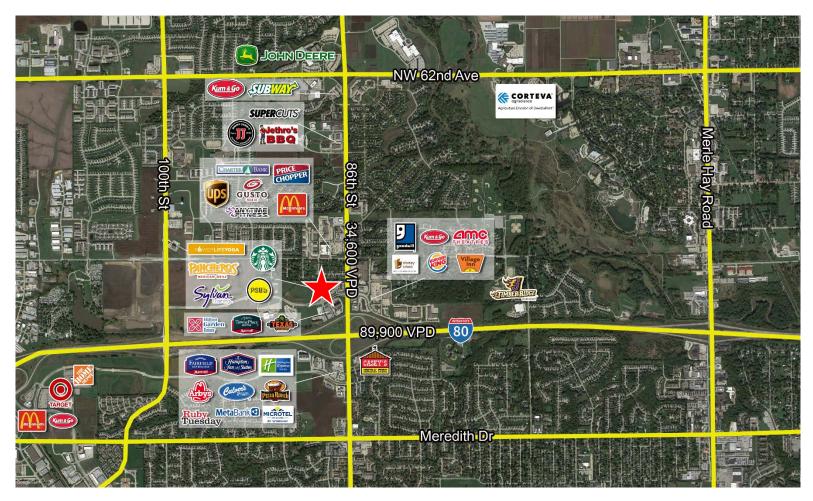

### **Property Overview**

### **Location Overview**

| Traffic Counts |   |  |  |  |
|----------------|---|--|--|--|
| Interstate 80  | 8 |  |  |  |

86<sup>th</sup> Street

89,900 VPD

34,600 VPD

| Demographics      | 5         |           |           |
|-------------------|-----------|-----------|-----------|
|                   | 1 Mile    | 3 Miles   | 5 Miles   |
| Population        | 8,038     | 61,751    | 143,739   |
| Households        | 2,896     | 24,442    | 58,126    |
| Average HH Income | \$143,925 | \$105,477 | \$102,505 |