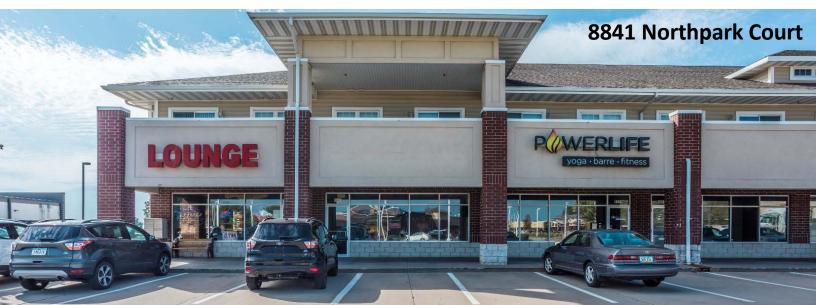

# **Retail Space Available**

- 5 building complex located on Northpark Drive and 86<sup>th</sup> Street
- Mixed-use development encompassing 58,658 SF
- Immediate access to I-80
- Tenants in the complex include Starbucks, Liberty Bank, Whylie Eye Care, Pancheros, Mandarian Grill, DoctorsNow, 1908 Draught House, The Lounge, Powerlife Yoga, Sylvan Learning, ProStaff, Christopher's Rare Coins, Endodontics of Iowa, and Star Nails

## **Availabilities**

| Address                         | Availability           | Lease Rate                | Estimate OPEX |
|---------------------------------|------------------------|---------------------------|---------------|
| 8841 Northpark Court            | 1,000 RSF              | \$16.00 NNN (PSF)         | \$8.15 (PSF)  |
| 8825 Northpark Court            | 17,183 RSF (demisable) | \$14.00-\$16.00 NNN (PSF) | \$8.15 (PSF)  |
| 8709 Northpark Court            | 2,853 RSF              | \$16.00 NNN (PSF)         | \$7.81 (PSF)  |
| 8659 Northpark Court            | 1,496 RSF              | \$16.00 NNN (PSF)         | \$7.81 (PSF)  |
| 5290 NW 86 <sup>th</sup> Street | 2,100 RSF              | \$25.00 NNN (PSF)         | \$12.62 (PSF) |