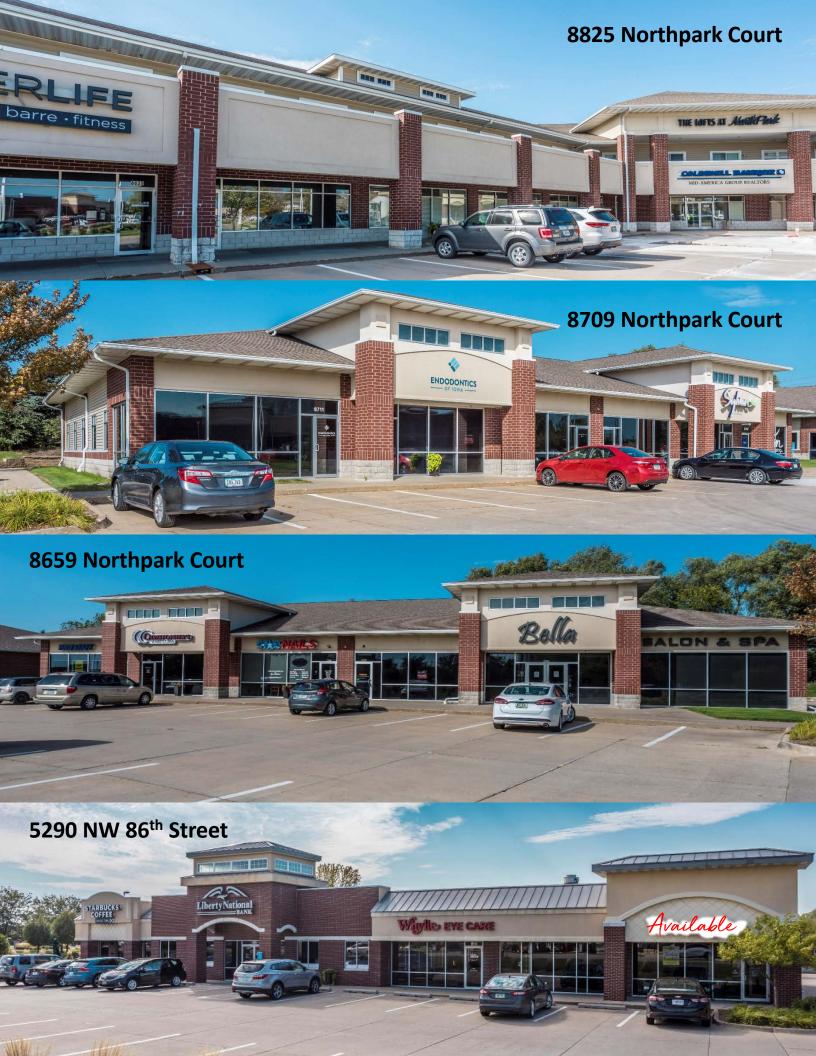

# **Retail Space Available**

- 5 building complex located on Northpark Drive and 86<sup>th</sup> Street
- Mixed-use development encompassing 58,658 SF
- Immediate access to I-80
- Tenants in the complex include Starbucks, Liberty Bank, Whylie Eye Care, Pancheros, Mandarian Grill, DoctorsNow, 1908 Draught House, The Lounge, Powerlife Yoga, Sylvan Learning, ProStaff, Christopher's Rare Coins, Endodontics of Iowa, and Star Nails

## **Availabilities**

| Address                         | Availability           | Lease Rate                | Estimate OPEX |
|---------------------------------|------------------------|---------------------------|---------------|
| 8841 Northpark Court            | 1,000 RSF              | \$16.00 NNN (PSF)         | \$8.15 (PSF)  |
| 8825 Northpark Court            | 17,183 RSF (demisable) | \$14.00-\$16.00 NNN (PSF) | \$8.15 (PSF)  |
| 8709 Northpark Court            | 2,853 RSF              | \$16.00 NNN (PSF)         | \$7.81 (PSF)  |
| 8659 Northpark Court            | 1,496 RSF              | \$16.00 NNN (PSF)         | \$7.81 (PSF)  |
| 5290 NW 86 <sup>th</sup> Street | 2,100 RSF              | \$25.00 NNN (PSF)         | \$12.62 (PSF) |