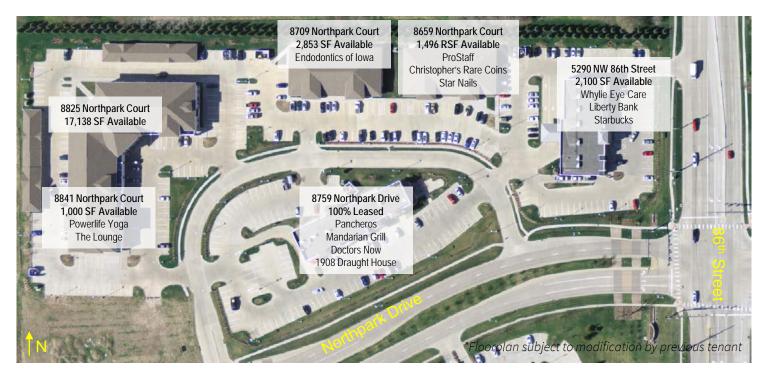

# **Retail Space Available**

- 5 building complex located on Northpark Drive and 86<sup>th</sup> Street
- Mixed-use development encompassing 58,658 SF
- Immediate access to I-80
- Tenants in the complex include Starbucks, Liberty Bank, Whylie Eye Care, Pancheros, Mandarian Grill, DoctorsNow, 1908 Draught House, The Lounge, Powerlife Yoga, Sylvan Learning, ProStaff, Christopher's Rare Coins, Endodontics of Iowa, and Star Nails

## **Availabilities**

| Address                         | Availability           | Lease Rate                | Estimate OPEX |
|---------------------------------|------------------------|---------------------------|---------------|
| 8841 Northpark Court            | 1,000 RSF              | \$16.00 NNN (PSF)         | \$8.15 (PSF)  |
| 8825 Northpark Court            | 17,183 RSF (demisable) | \$14.00-\$16.00 NNN (PSF) | \$8.15 (PSF)  |
| 8709 Northpark Court            | 2,853 RSF              | \$16.00 NNN (PSF)         | \$7.81 (PSF)  |
| 8659 Northpark Court            | 1,496 RSF              | \$16.00 NNN (PSF)         | \$7.81 (PSF)  |
| 5290 NW 86 <sup>th</sup> Street | 2,100 RSF              | \$25.00 NNN (PSF)         | \$12.62 (PSF) |