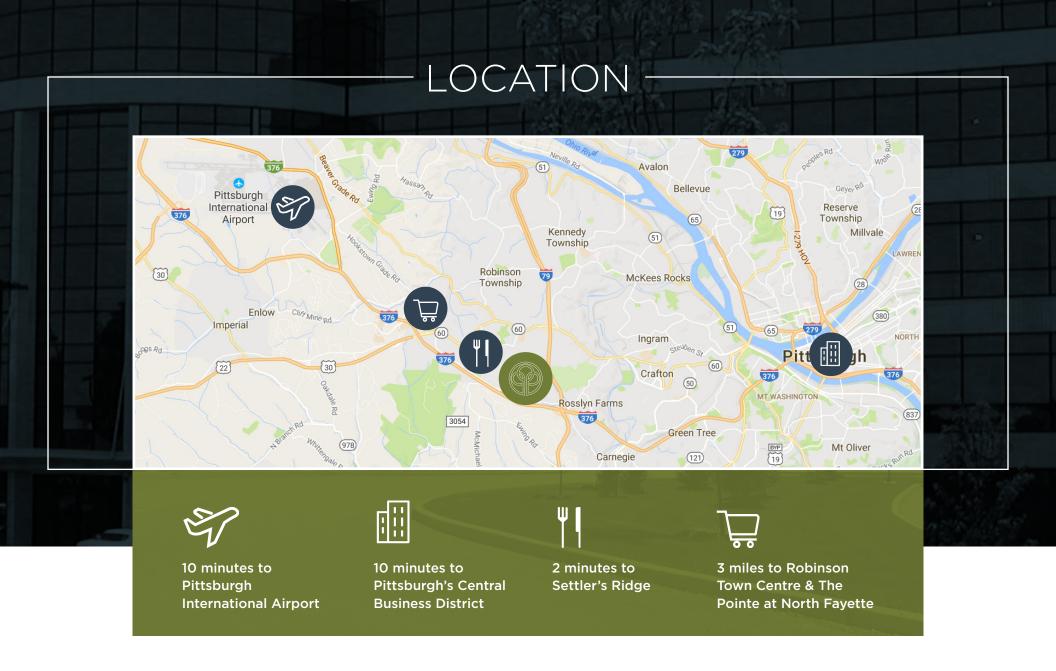

## **FEATURES**

The newest building in Soffer's Penn Center West offers a terrific exterior branding opportunity and is located in the most accessible intersection of I-79 & I-376.

147,000 SF trophy class five-story office building