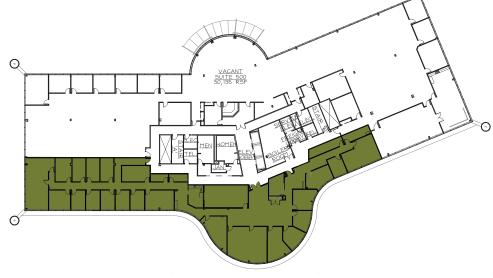

## **BUILDING 5**

TROPHY CLASS OFFICE SPACE - 2,845 - 10,312 SF



Parkway West Submarket Pittsburgh, PA 15276



## **FEATURES**

The newest building in Soffer's Penn Center West offers a terrific exterior branding opportunity and is located in the most accessible intersection of I-79 & I-376.



147,000 SF trophy class five-story office building



large & efficient floor plans & a twostory atrium lobby



ample free parking & easy access to Parkway West



outdoor public spaces & tons of natural light



prominent signage opportunity available



property management, coffee shop & deli in complex

#### PLUS:

Food trucks on campus!





#### FIFTH FLOOR PLAN



#### FIRST FLOOR AVAILABILITY

2,845 SF suite



### TOP FLOOR AVAILABILITY

# 10,312 SF CONTIGUOUS SPACE

## BRAND NEW AMENITY SUITE!

30-person training room, breakout rooms, tenant lounge and cafe in Building 2. Available to all tenants of Buildings 2, 3, 4 & 5









For more information or to schedule your tour, please contact:

**JASON STEWART** 

412 208 1402 jason.stewart@am.jll.com **JEFF ADAMS** 

412 208 1404 jeff.adams@am.jll.com **JACKIE BEZEK** 

412 208 1413 jackie.bezek@am.jll.com