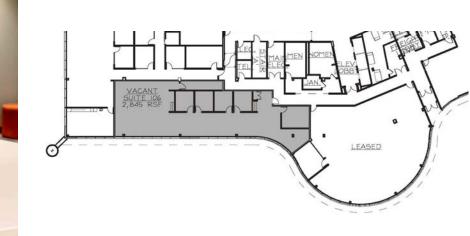

## **BUILDING 5**

TROPHY CLASS OFFICE SPACE - 2,845 - 10,312 SF



Parkway West Submarket Pittsburgh, PA 15276



## **FEATURES**

The newest building in Soffer's Penn Center West offers a terrific exterior branding opportunity and is located in the most accessible intersection of I-79 & I-376.



147,000 SF trophy class five-story office building



large & efficient floor plans & a twostory atrium lobby



ample free parking & easy access to Parkway West



outdoor public spaces & tons of natural light



prominent signage opportunity available



property management, coffee shop & deli in complex

#### PLUS:

Food trucks on campus!





#### FIFTH FLOOR PLAN



#### FIRST FLOOR AVAILABILITY

2,845 SF suite



### TOP FLOOR AVAILABILITY

# 10,312 SF CONTIGUOUS SPACE

## BRAND NEW AMENITY SUITE!

30-person training room, breakout rooms, tenant lounge and cafe in Building 2. Available to all tenants of Buildings 2, 3, 4 & 5









For more information or to schedule your tour, please contact:

**JASON STEWART** 

412 208 1402 jason.stewart@am.jll.com **JEFF ADAMS** 

412 208 1404 jeff.adams@am.jll.com **JACKIE BEZEK** 

412 208 1413 jackie.bezek@am.jll.com