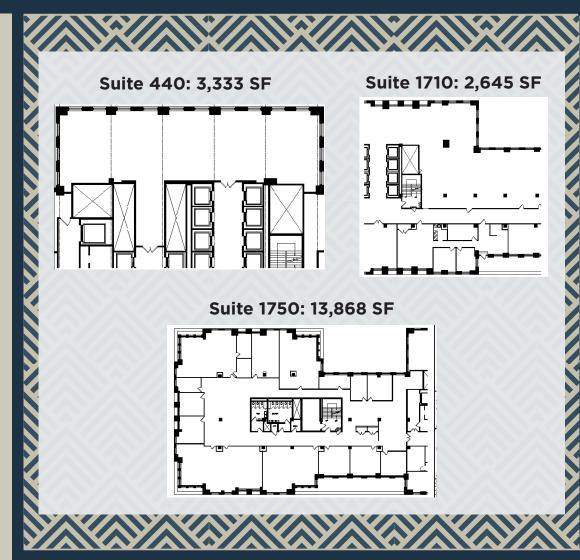

# Outdoor space adding unparalleled value within the urban Philadelphia market

- Asking rate: \$29.00/SF Full Service
- Suite 440: North side, demo condition, outside terrace
- Suite 1710: South side space with outdoor terrace
- Suite 1750: 3 sides of glass overlooking Comcast Plaza