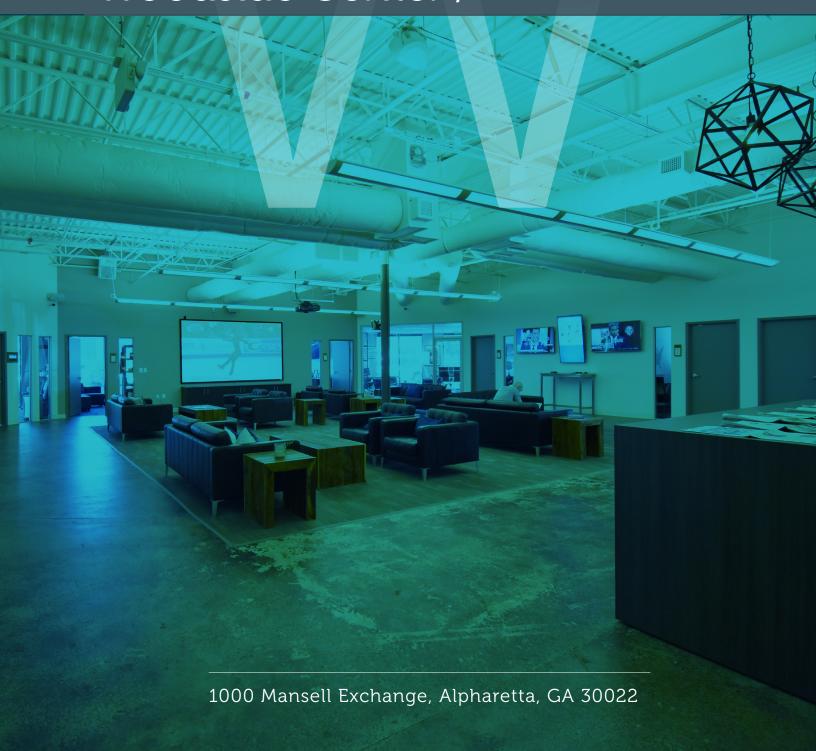

# Woodside Center / Creative Loft Offices

#### • 100% Tenant Control of All Suite Functions

- Who has access to your space
- HVAC
- Dedicated restrooms
- Janitorial
- 3 single story office buildings totaling 115,000 SF
- Local ownership
- Brick and glass exterior with Class A interior finishes
- Efficient floor plates
- Signage opportunities available
- Parking ratio of 4:1000 SF
- Easy office entry and Drive up Parking
- Spacious outdoor gathering areas