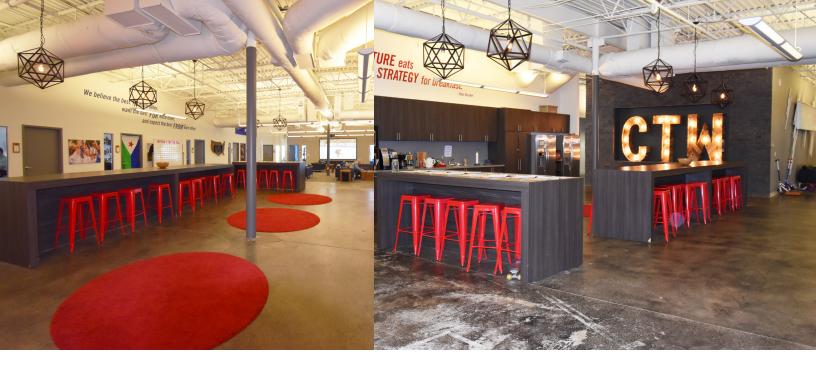

#### • 100% Tenant Control of All Suite Functions

- Who has access to your space
- HVAC
- Dedicated restrooms
- Janitorial
- 3 single story office buildings totaling 115,000 SF
- Local ownership
- Brick and glass exterior with Class A interior finishes
- Efficient floor plates
- Signage opportunities available
- Parking ratio of 4:1000 SF
- Easy office entry and Drive up Parking
- Spacious outdoor gathering areas