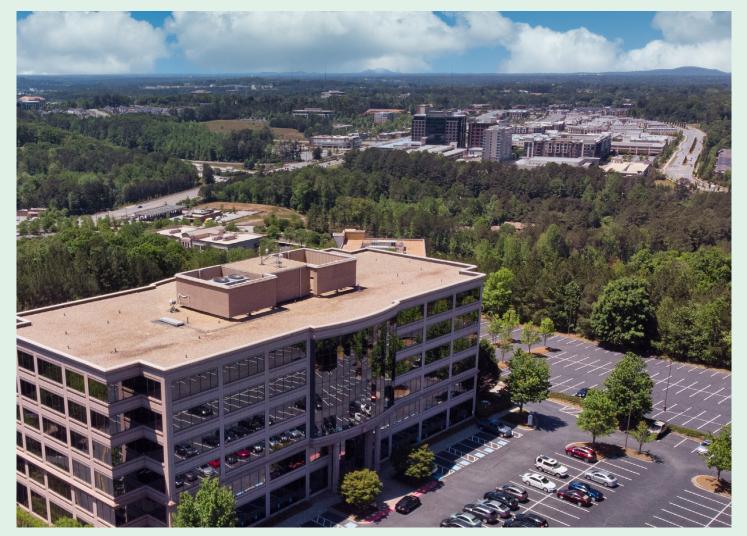

## **BUILDING HIGHLIGHTS**

- Excellent views of the Atlanta Skyline & North Georgia Mountains
- Outstanding access to amenities minutes from both Avalon and North Point Mall featuring hundreds of restaurants and shops
- Minutes from two prominent GA 400 interchanges at Old Milton Parkway and Windward Parkway, providing efficient traffic circulation
- Neighborhood jogging trails with access to the Greenway
- On-site showers
- Full height windows
- State-of-the-art fiber optics and power capabilities
- On-site security with 24/7 controlled card-key access
- On-site MARTA bus stop
- Parking ratio: 4.50/1,000