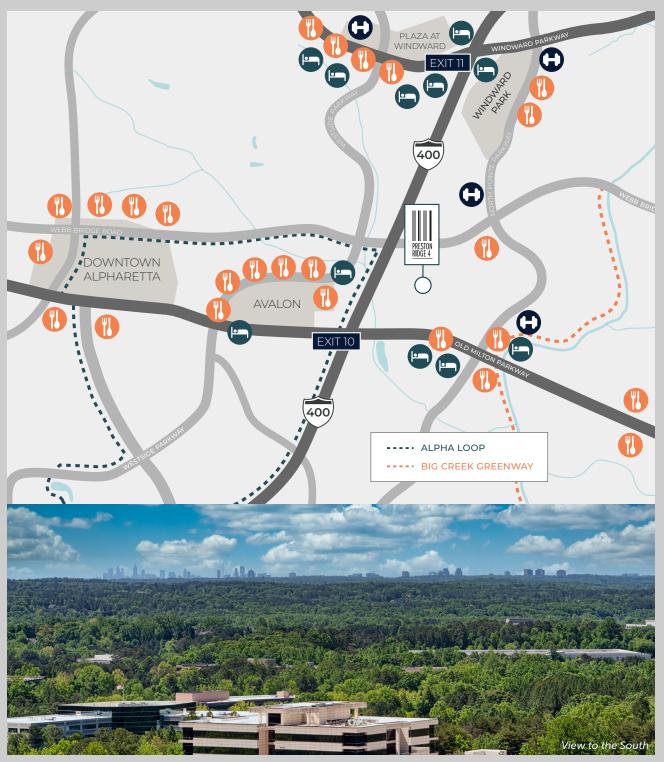

## **AREA AMENITIES**

- Many of Atlanta's most highly rated public and private schools are in North Fulton County
- Five day care facilities located within five minutes of the building
- Avalon features 750,00 square feet of retail and restaurant space
- Many hotel options at varying price points within two miles of the building

## **LOCATION**

- Preston Ridge IV offers easy access to GA 400, Avalon, Old Milton Parkway and North Point Parkway interchange with connected ingress/egress and a variety of alternative transit options no matter your neighborhood.
- Surrounded by Alpharetta's growing development landscape, experience choice dining, retail favorites and recreation destinations at every turn.
- Surrounded by an impressive array of retail, restaurants, banks, hotels and housing