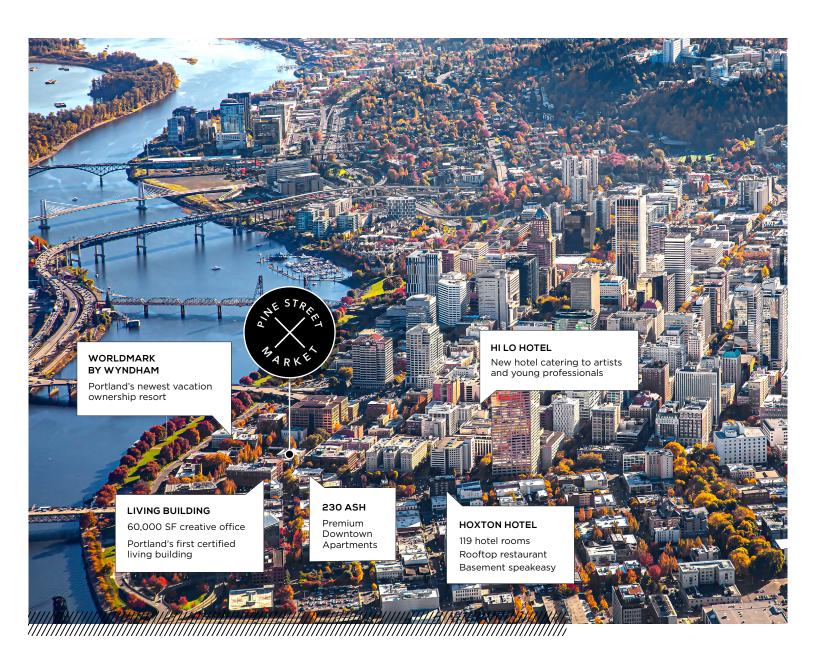

## PINE STREET MARKET

126 SW 2nd Ave, Portland

## **CREATIVE OFFICE SPACE**

20,000 SF AVAILABLE







Owner/User opportunity available via building purchase



Dedicated office elevator/entry



Two floors of trophy, plug & play creative office space above world-renowned Pine Street Market



Extensive building renovation with full seismic upgrade completed in 2016



Operable windows



Massive Interior Skylight brings abundant natural light into the space



**Preserved historical elements** bring one-of-a-kind character



**Interconnecting staircase** between floors and served by a private, dedicated elevator



**PINE STREET MARKET** 







NY TIMES TOP 50 "PLACES TO GO" IN 2017



## TOMORROW'S OLD TOWN





## FOR LEASING INFORMATION

Carter Beyl | Licensed in OR | +1 503 505 7120 | carter.beyl@am.jll.com

Jones Lang LaSalle Brokerage, Inc. | 1120 NW Couch St, Suite 500 | Portland, OR 97210 | +1 503 972 8000