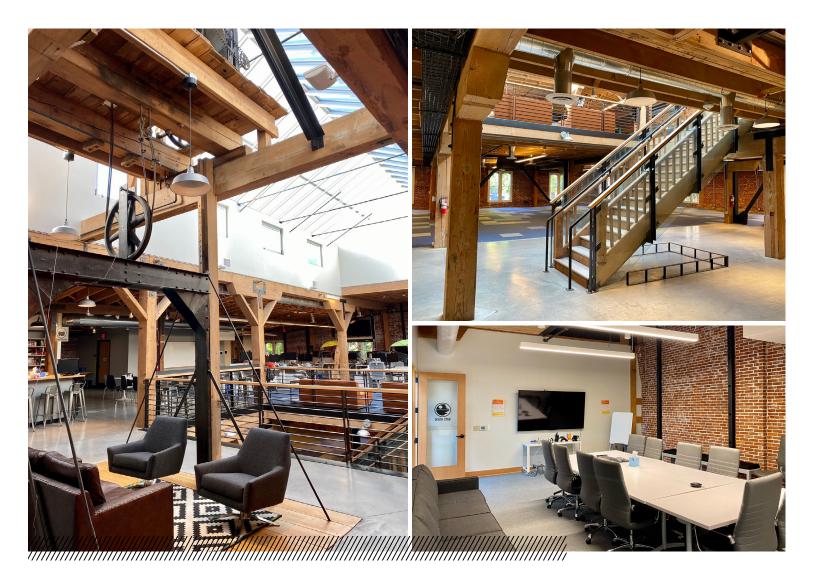

## **CREATIVE OFFICE SPACE**

20,000 SF AVAILABLE

Owner/User opportunity available via building purchase

Dedicated office elevator/entry

Two floors of trophy, plug & play creative office space above world-renowned Pine Street Market

Extensive building renovation with full seismic upgrade completed in 2016

Operable windows

Massive Interior Skylight brings abundant natural light into the space

**Preserved historical elements** bring one-of-a-kind character

**Interconnecting staircase** between floors and served by a private, dedicated elevator

**PINE STREET MARKET** 

NY TIMES TOP 50 "PLACES TO GO" IN 2017