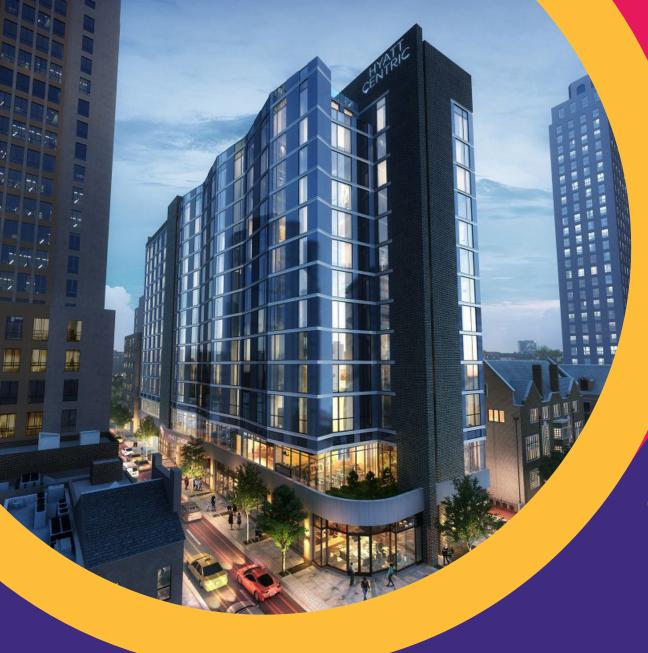

# CHANCELLOR

Rittenhouse Square | Philadelphia, PA

CORNER RETAIL OPPORTUNITY

6,876 SF

HYATT ÇENTRIC"

# CHANCELLOR

HYATT CENTRIC"

Rittenhouse Square | Philadelphia, PA

6,876 SF Corner Retail Opportunity

#### PROPERTY DETAILS

- ±6,876 SF (Divisible)
- New construction high-exposure corner retail opportunity with eye-catching floor to ceiling glass façade
- Situated at the base of the Hyatt Centric with 332 rooms
- Available immediately
- Parking garage immediately adjacent with 220 spaces
- Centrally located within bustling Rittenhouse, immersed within a dense and affluent residential population and desirable retail and dining offerings