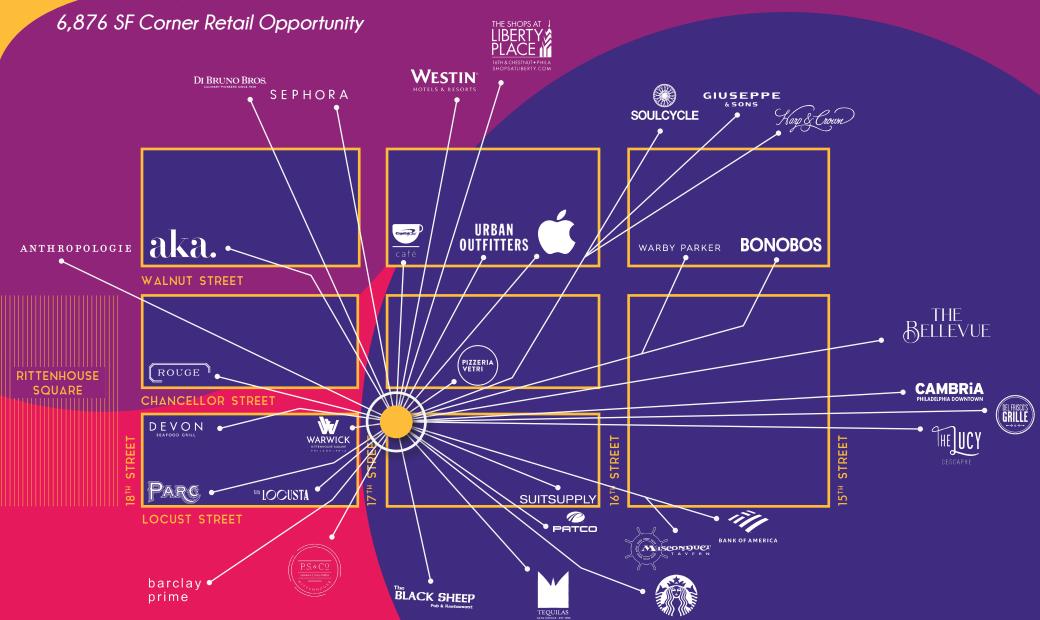

# CHANCELLOR

Rittenhouse Square | Philadelphia, PA

CORNER RETAIL OPPORTUNITY

6,876 SF

HYATT ÇENTRIC"



# CHANCELLOR

HYATT CENTRIC"

Rittenhouse Square | Philadelphia, PA

6,876 SF Corner Retail Opportunity

#### PROPERTY DETAILS

- ±6,876 SF (Divisible)
- New construction high-exposure corner retail opportunity with eye-catching floor to ceiling glass façade
- Situated at the base of the Hyatt Centric with 332 rooms
- Available immediately
- Parking garage immediately adjacent with 220 spaces
- Centrally located within bustling Rittenhouse, immersed within a dense and affluent residential population and desirable retail and dining offerings

#### **NEIGHBORING TENANTS**

















#### FLOOR PLANS



Chancellor Street





Rittenhouse Square | Philadelphia, PA











JLL | Jones Lang LaSalle 1650 Arch St. Suite 2500 Philadelphia, PA 19103 +1 215 988 5500



Rittenhouse Square | Philadelphia, PA

CORNER RETAIL OPPORTUNITY

6,876 SF

### PAIGE JAFFE

MANAGING DIRECTOR paige.jaffe@am.jll.com +1 215 988 5500

## MALLORY SCACCETTI

SENIOR VICE PRESIDENT mallory.scaccetti@am.jll.com +1 215 988 5500